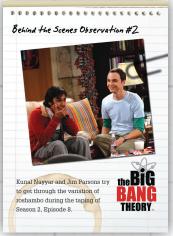

# BEHIND THE SCENES-CHASE SET #1

Trading Cards Seasons 1 & 2

C01 Observation #1 – Jim Parsons

C02 Observation #2 – Kunal Nayyar and

Jim Parsons

C03 Observation #3 – Paintball

C04 Observation #4 – Kaley Cuoco and

Jim Parsons

C05 Observation #5 – Kaley Cuoco

C06 Observation #6 – Filming

C07 Observation #7 – Johnny Galecki and

Jim Parsons

C08 Observation #8 - Kaley Cuoco and

Johnny Galecki

C09 Observation #9 – Johnny Galecki and