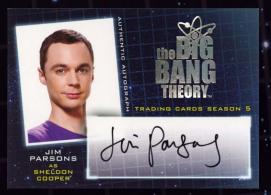

# AUTOGRAPHS CARDS

| A 1 | <b>Ј</b> ОНИИҮ | GALECKI AS | ή.  |
|-----|----------------|------------|-----|
|     | LEUNABL        | HOESTADT   | - P |

JIM PARSONS AS SHELDON COOPER

SIMON HELBERG AS HOWARD WOLOWITZ

KUNAL NAYYAR AS RAJESH KOOTHRAPPALI

A6 JIM PARSONS AS SHELDON COOPER

A7 SIMON HELBERG AS HOWARD WOLDWITZ

AB LEONARD NIMOY

- BECKY O'DONOHUE AS A9
- BRENT SPINER AS A10 HIMSELF
- A 1 1 CASEY SANDER AS MR. ROSTENKOWSKI .
- JOSHUA MALINA AS A12 PRESIDENT SIEBERT
- VERNEE WATSON AS A13 ALTHEA
- A14 KEVIN SUSSMAN AS STUART
- JOHN ROSS BOWIE AS A 1 5 BARRY KRIPKE