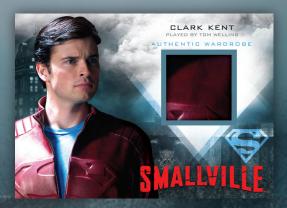

## WARDROBE

- Clark Kents's Red Jacket M1
- Clark Kent's Blue T-shirt M2
- Clark Kent's Dark Blue T-shirt M3
- Clark Kent's Black Blur Jacket M4
- Clark Kent's Red Shield Jacket M5
- Clark Kent's Red T-shirt M6
- Clark Kent's Blue Dress Shirt M7
- Davis Bloome's Gray T-shirt M8
- Davis Bloome's Jacket M9

Clark Kent's Red Shield Jacket

Dr. Curtis Knox's Leather Apron