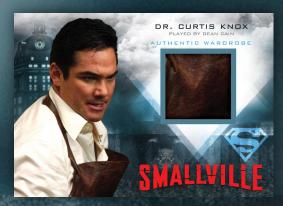

- M25 Lionel Luthor's Grey Dress Shirt
- M26 Linda Lake's Teal Dress
- M27 Dr. Curtis Knox's Leather Apron
- M28 Milton Fine's Black Shirt
- M29 Milton Fine's Green T-shirt
- M30 Clark Kent's Black T-shirt

Clark Kent's Red Shield Jacket

Dr. Curtis Knox's Leather Apron