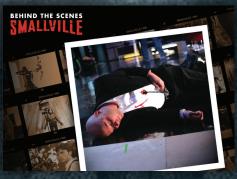

# BEHIND THE SCENES

Clark Kent vs. Green Arrow BTS1

Lex Luthor: Dead Man? BTS2

New Direction BTS3

BTS4 Heartthrob

BTS5 Trouble in the Fortress of Solitude

BTS6 Clark and Kara Kent

BTS7 Lois Lane in Trouble

BTS8 A Very Special Costume

BTS9 Linda Lake's Take