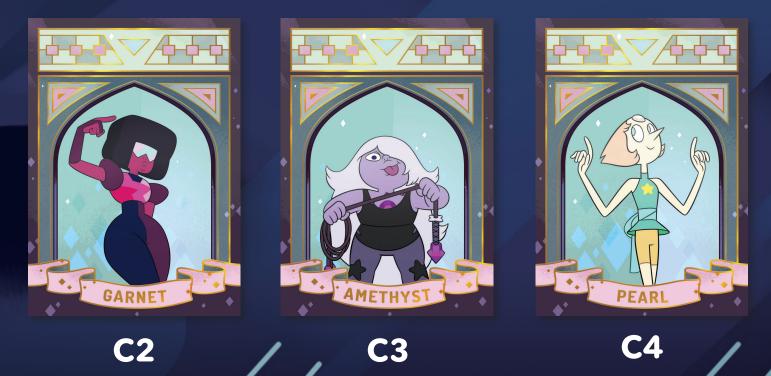

# **CRYSTAL GEM FRIENDS**

chase cards (1:3 packs)

- C1 Steven
- C2 Garnet
- C3 Amethyst
- C4 Pearl
- C5 Peridot

- C6 Lapis
- C7 Connie
- C8 Greg
- C9 Rose Quartz

FUSIONS chase cards (1:3 packs)

- F1 Alexandrite
- F2 Opal
- F3 Sugilite
- F4 Rainbow Quartz
- F5 Sardonyx