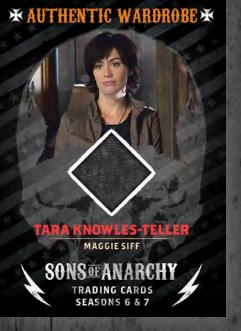

#### WARDROBE CARDS (1:24 packs)

| M01 | FILIP "CHIBS" TELFORD        |
|-----|------------------------------|
| M02 | ELI ROOSEVELT                |
| M03 | NERO PADILLA                 |
| M04 | TARA KNOWLES-TELLER          |
| M05 | JACKSON "JAX" TELLER         |
| M06 | JUAN CARLOS<br>"Juice" ortiz |
| M07 | RATBOY SKOGSTROM             |
| M08 | WAYNE UNSER                  |
|     |                              |

Tara Knowles-Teller

Bobby Munson

| M17 | LYLA WINSTON                              |
|-----|-------------------------------------------|
| M18 | WENDY CASE                                |
| M19 | TARA KNOWLES-TELLER                       |
| M20 | WAYNE UNSER                               |
| M21 | HAPPY LOWMAN                              |
| M22 | FILIP "CHIBS" TELFORD                     |
| M23 | WENDY CASE                                |
| M24 | GEMMA TELLER MORROW<br>(BINDER EXCLUSIVE) |