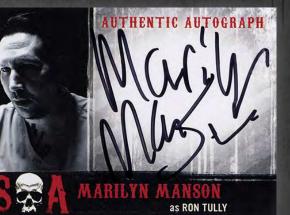

- KD KIM DICKENS AS Colette Jane
- KS KATEY SAGAL AS Gemma teller morrow
- MM MARILYN MANSON AS Ron Tully
- MMO MICHAEL MARISI ORNSTEI As Chuck Marstein
- RD ROCKMOND DUNBAR AS Eli roosevelt

- RW ROBIN WEIGERT AS ALLY LOWEN
- TR THEO ROSSI AS JUAN CARLOS "JUICE" ORTIZ
- WAZ WINTER AVE ZOLI AS Lyla Winston
- WG WALTON GOGGINS AS VENUS VAN DAM

Kim Dickens as Colette Jane

Marilyn Manson as Ron Tully

CRYPTOZOIC