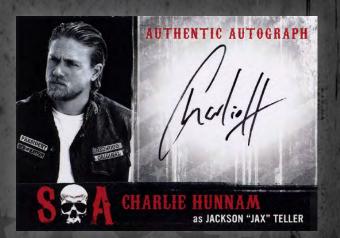

#### AUTOGRAPH CARDS (1:24 packs)

- CH CHARLIE HUNNAM AS JACKSON "JAX" TELLER
- DC DAYTON CALLIE AS WAYNE UNSER
- DDM DREA DE MATTEO AS Wendy case
- DL DAVID LABRAVA AS HAPPY LOWMAN
- KC KIM COATES AS ALEX "TIG" TRAGER