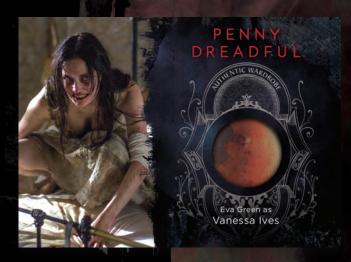

# WARDROBE cards (1:24 packs)

| W01 | Eva Green as Vanessa Ives                  |
|-----|--------------------------------------------|
| W02 | Josh Hartnett as Ethan Chandler            |
| W03 | Timothy Dalton as Sir Malcolm Murray       |
| W04 | Harry Treadaway as Dr. Victor Frankenstein |
| W05 | Olly Alexander as Fenton                   |
| W06 | Eva Green as Vanessa Ives                  |
| W07 | Reeve Carney as Dorian Gray                |
| 80W | Josh Hartnett as Ethan Chandler            |
| W09 | Danny Sapani as Sembene                    |
| W10 | Olly Alexander as Fenton                   |
| W11 | Eva Green as Vanessa Ives                  |
| W12 | Josh Hartnett as Ethan Chandler            |
| W13 | Olivia Llewellyn as Mina Harker            |
| W14 | Alun Armstrong as Vincent Brand            |
| W15 | Eva Green as Vanessa Ives                  |
| W16 | Reeve Carney as Dorian Gray                |
| W17 | Harry Treadaway as Dr. Victor Frankenstein |
| W18 | Timothy Dalton as Sir Malcolm Murray       |
| W19 | Eva Green as Vanessa Ives                  |
|     |                                            |