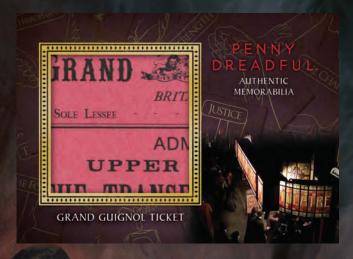

# PROP cards (1:48 packs)

| M01        | VANESSA IVES' TAROT CARD           |
|------------|------------------------------------|
| M02        | "VARNEY THE VAMPIRE" PENNY DREADFU |
| M03        | GRAND GUIGNOL TICKET               |
| M04        | NEWSPAPER                          |
| M05        | SIR MALCOLM MURRAY'S MAP           |
| M06        | VANESSA IVES' LETTER TO MINA       |
| M07        | "THE TRANSFORMED BEAST" PLAYBILL   |
| M08        | POLICE EVIDENCE                    |
| M09        | PHOTOGRAPH OF MINA AND PETER       |
| M10        | DORIAN GRAY'S DRAPERY              |
| M11        | NEWSPAPER                          |
| M12        | VANESSA IVE'S ENVELOPE FOR MINA    |
| M13        | PHOTOGRAPH OF HIEROGLYPHICS        |
| M14        | NEWSPAPER                          |
| M15        | DR. VICTOR FRANKENSTEIN'S ANATOMY  |
| 832   III. | BOOK (BINDER EXCLUSIVE)            |

GRAND GUIGNOL TICKET

me obscured. se of the 6th mented at any
All the active ework of coness bounded by e the skeleton ularly limited, all the conrate skeleton.) he invests the dermis. This

DR. VICTOR FRANKENSTEIN'S ANATOMY BOOK