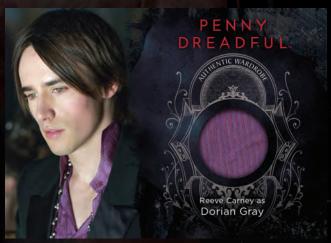

# WARDROBE cards (1:24 packs)

| W01 | Eva Green as Vanessa Ives                  |
|-----|--------------------------------------------|
| W02 | Josh Hartnett as Ethan Chandler            |
| W03 | Timothy Dalton as Sir Malcolm Murray       |
| W04 | Harry Treadaway as Dr. Victor Frankenstein |
| W05 | Olly Alexander as Fenton                   |
| W06 | Eva Green as Vanessa Ives                  |
| W07 | Reeve Carney as Dorian Gray                |
| 80W | Josh Hartnett as Ethan Chandler            |
| W09 | Danny Sapani as Sembene                    |
| W10 | Olly Alexander as Fenton                   |
| W11 | Eva Green as Vanessa Ives                  |
| W12 | Josh Hartnett as Ethan Chandler            |
| W13 | Olivia Llewellyn as Mina Harker            |
| W14 | Alun Armstrong as Vincent Brand            |
| W15 | Eva Green as Vanessa Ives                  |
| W16 | Reeve Carney as Dorian Gray                |
| W17 | Harry Treadaway as Dr. Victor Frankenstein |
| W18 | Timothy Dalton as Sir Malcolm Murray       |
| W19 | Eva Green as Vanessa Ives                  |
|     |                                            |