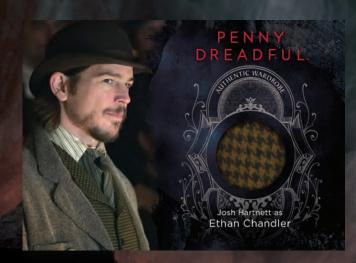

# WARDROBE cards (1:24 packs)

| W01 | Eva Green as Vanessa Ives                  |
|-----|--------------------------------------------|
| W02 | Josh Hartnett as Ethan Chandler            |
| W03 | Timothy Dalton as Sir Malcolm Murray       |
| W04 | Harry Treadaway as Dr. Victor Frankenstein |
| W05 | Olly Alexander as Fenton                   |
| W06 | Eva Green as Vanessa Ives                  |
| W07 | Reeve Carney as Dorian Gray                |
| 80W | Josh Hartnett as Ethan Chandler            |
| W09 | Danny Sapani as Sembene                    |
| W10 | Olly Alexander as Fenton                   |
| W11 | Eva Green as Vanessa Ives                  |
| W12 | Josh Hartnett as Ethan Chandler            |
| W13 | Olivia Llewellyn as Mina Harker            |
| W14 | Alun Armstrong as Vincent Brand            |
| W15 | Eva Green as Vanessa Ives                  |
| W16 | Reeve Carney as Dorian Gray                |
| W17 | Harry Treadaway as Dr. Victor Frankenstein |
| W18 | Timothy Dalton as Sir Malcolm Murray       |
| W19 | Eva Green as Vanessa Ives                  |
|     |                                            |

Josh Hartnett as Ethan Chandler

Danny Sapani as Sembene

Eva Green as Vanessa Ives

Reeve Carney as Dorian Gray