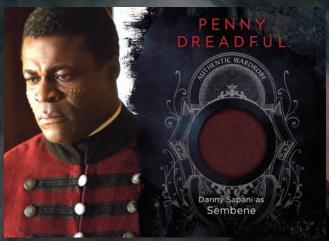

# WARDROBE cards (1:24 packs)

| W01 | Eva Green as Vanessa Ives                  |
|-----|--------------------------------------------|
| W02 | Josh Hartnett as Ethan Chandler            |
| W03 | Timothy Dalton as Sir Malcolm Murray       |
| W04 | Harry Treadaway as Dr. Victor Frankenstein |
| W05 | Olly Alexander as Fenton                   |
| W06 | Eva Green as Vanessa Ives                  |
| W07 | Reeve Carney as Dorian Gray                |
| 80W | Josh Hartnett as Ethan Chandler            |
| W09 | Danny Sapani as Sembene                    |
| W10 | Olly Alexander as Fenton                   |
| W11 | Eva Green as Vanessa Ives                  |
| W12 | Josh Hartnett as Ethan Chandler            |
| W13 | Olivia Llewellyn as Mina Harker            |
| W14 | Alun Armstrong as Vincent Brand            |
| W15 | Eva Green as Vanessa Ives                  |
| W16 | Reeve Carney as Dorian Gray                |
| W17 | Harry Treadaway as Dr. Victor Frankenstein |
| W18 | Timothy Dalton as Sir Malcolm Murray       |
| W19 | Eva Green as Vanessa Ives                  |
|     |                                            |

Josh Hartnett as Ethan Chandler

Danny Sapani as Sembene

Eva Green as Vanessa Ives

Reeve Carney as Dorian Gray