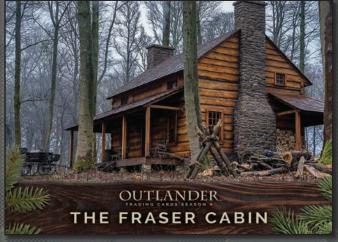

# FRASER'S RIDGE

chase cards (1:3 packs)

R1 The Fraser Cabin R2

**Medical Supplies** 

Garden R3

**Dining Room** R4

Land Deed R5

R6 Laying the Boundaries