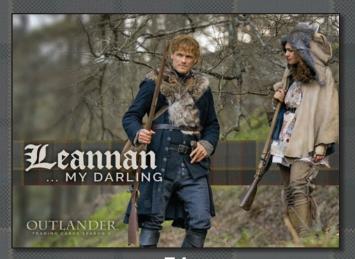

### **FATHER & DAUGHTER**

chase cards (1:3 packs)

"Had ye in my F1 mind..."

"She is a gift..." F2

"Sure I'm not a F3

Bree?"

F4 "Leannan..."

F5 "M'annsachd..."