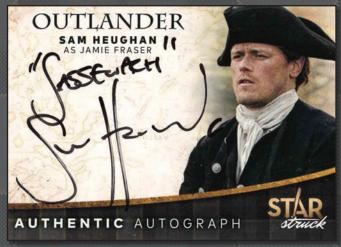

#### SINGLE AUTOGRAPH CARDS

| AK | Ajuawak Kapashesit as Raven of Keowee | SH    | Simon Harrison as George Washington            |
|----|---------------------------------------|-------|------------------------------------------------|
| ВС | Braeden Clarke as Kaheroton           | SM    | Sera-Lys McArthur as Johiehon                  |
| СО | Caitlin O'Ryan as Lizzie Wemyss       | ST-CB | Caitriona Balfe as Claire Fraser (Star Struck) |
| CM | Colin McFarlane as Ulysses            | ST-ES | Ed Speleers as Stephen Bonnet (Star Struck)    |
| FC | James Barriscale as Farquard Campbell | ST-SH | Sam Heughan as Jamie Fraser (Star Struck)      |
| FE | Flint Eagle as Tskili Yona            | TC    | Tantoo Cardinal as Adawehi                     |
| GS | Grant Stott as Captain Freeman        | TD    | Tim Downie as Governor Tryon                   |
| KR | Kyle Rees as John Quincy Myers        | TJ    | Tom Jackson as Tehwahsehkwe                    |
| LW | Lee Boardman as Lieutenant Wolff      | UR    | Urs Rechn as Gerhard Mueller                   |
| MG | Melanie Gray as Margaret Tryon        | YT    | Yan Tual as Father Alexandre                   |
| NS | Natalie Simpson as Phaedre            |       |                                                |