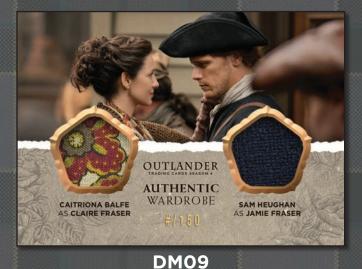

# DUAL & TRIPLE WARDROBE CARDS (1:48 packs)

| DM01 | #/150 | Maria Doyle Kennedy as Aunt Jocasta       | DM10 | #/200 | Richard Rankin as Roger Wakefield /        |
|------|-------|-------------------------------------------|------|-------|--------------------------------------------|
| DM02 | #/150 | Caitriona Balfe as Claire Fraser          |      |       | Braeden Clarke as Kaheroton                |
| DM03 | #/99  | Sophie Skelton as Brianna Randall Fraser  | DM11 | #/200 | Sophie Skelton as Brianna Randall Fraser / |
| DM04 | #/99  | Caitriona Balfe as Claire Fraser          |      |       | Natalie Simpson as Phaedre                 |
| DM05 | #/99  | Lauren Lyle as Marsali Fraser / César     | DM12 |       | Richard Rankin as Roger Wakefield /        |
|      |       | Domboy as Fergus Fraser                   |      |       | Sophie Skelton as Brianna Randall Fraser   |
| DM06 | #/150 | Caitriona Balfe as Claire Fraser / Sophie | DM13 |       | Sam Heughan as Jamie Fraser / Tim          |
|      |       | Skelton as Brianna Randall Fraser         |      |       | Downie as Governor Tryon                   |
| DM07 | #/200 | Sam Heughan as Jamie Fraser / Sophie      | TM01 | #/50  | Caitriona Balfe as Claire Fraser           |
|      |       | Skelton as Brianna Randall Fraser         | TM02 | #/150 | Caitriona Balfe as Claire Fraser / Maria   |
| DM08 | #/150 | Tom Jackson as Tehwahsehkwe               |      |       | Doyle Kennedy as Aunt Jocasta / Colin      |
| DM09 | #/150 | Caitriona Balfe as Claire Fraser / Sam    |      |       | McFarlane as Ulysses                       |
|      |       | Heughan as Jamie Fraser                   | ТМОЗ | #/150 | Sophie Skelton as Brianna Randall Fraser / |
|      |       |                                           |      |       | Richard Rankin as Roger Wakefield          |