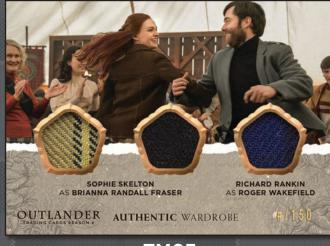

# DUAL & TRIPLE WARDROBE CARDS (1:48 packs)

| DM01 | #/150 | Maria Doyle Kennedy as Aunt Jocasta       | DM10 | #/200 | Richard Rankin as Roger Wakefield /        |
|------|-------|-------------------------------------------|------|-------|--------------------------------------------|
| DM02 | #/150 | Caitriona Balfe as Claire Fraser          |      |       | Braeden Clarke as Kaheroton                |
| DM03 | #/99  | Sophie Skelton as Brianna Randall Fraser  | DM11 | #/200 | Sophie Skelton as Brianna Randall Fraser / |
| DM04 | #/99  | Caitriona Balfe as Claire Fraser          |      |       | Natalie Simpson as Phaedre                 |
| DM05 | #/99  | Lauren Lyle as Marsali Fraser / César     | DM12 |       | Richard Rankin as Roger Wakefield /        |
|      |       | Domboy as Fergus Fraser                   |      |       | Sophie Skelton as Brianna Randall Fraser   |
| DM06 | #/150 | Caitriona Balfe as Claire Fraser / Sophie | DM13 |       | Sam Heughan as Jamie Fraser / Tim          |
|      |       | Skelton as Brianna Randall Fraser         |      |       | Downie as Governor Tryon                   |
| DM07 | #/200 | Sam Heughan as Jamie Fraser / Sophie      | TM01 | #/50  | Caitriona Balfe as Claire Fraser           |
|      |       | Skelton as Brianna Randall Fraser         | TM02 | #/150 | Caitriona Balfe as Claire Fraser / Maria   |
| DM08 | #/150 | Tom Jackson as Tehwahsehkwe               |      |       | Doyle Kennedy as Aunt Jocasta / Colin      |
| DM09 | #/150 | Caitriona Balfe as Claire Fraser / Sam    |      |       | McFarlane as Ulysses                       |
|      |       | Heughan as Jamie Fraser                   | ТМОЗ | #/150 | Sophie Skelton as Brianna Randall Fraser / |
|      |       |                                           |      |       | Richard Rankin as Roger Wakefield          |