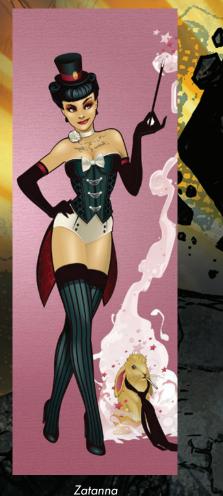

### DC Comics Bombshells Folded Cards (1 in 10 packs)

- Supergirl **B**1 Wonder Woman **B2 B**3 **Harley Quinn**
- **Poison Ivy B4**

- Zatanna **B**5
- Stargirl **B6**
- **Black Canary B7**
- B8 Ø Batgirl