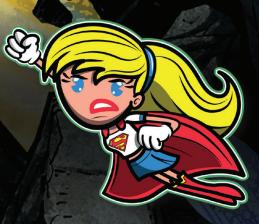

### DC Comics Bombshells Folded Cards (1 in 10 packs)

- Supergirl **B**1 Wonder Woman **B2 B**3 **Harley Quinn**
- **Poison Ivy B4**

- Zatanna **B**5
- Stargirl **B6**
- **Black Canary B7**
- B8 Ø Batgirl