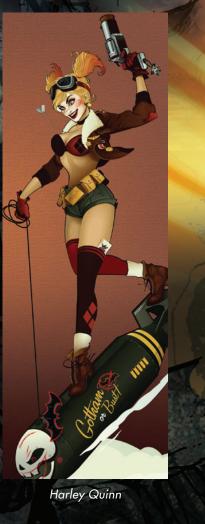

### DC Comics Bombshells Folded Cards (1 in 10 packs)

- Supergirl **B**1 Wonder Woman **B2 B**3 **Harley Quinn**
- **Poison Ivy B4**

- Zatanna **B**5
- Stargirl **B6**
- **Black Canary B7**
- B8 Ø Batgirl