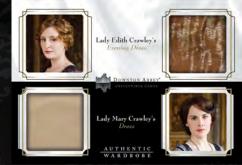

### Wardrobe Material Cards

Inserted 1 in 24 packs: may be a Wardrobe or a Dual Wardrobe.

| W01 | Lady Edith Crawley's        | W07 Lady Edith Crawley's Evening Dress        |
|-----|-----------------------------|-----------------------------------------------|
|     | Evening Dress               | (BINDER EXCLUSIVE)                            |
| W02 | Sarah O'Brien's Black Dress | DW01 Lady Edith Crawley and Lady Mary Crawley |
| W03 | Mrs. Patmore's Linen Shirt  | DW02 Lady Cora Crawley and Lady Mary Crawley  |
| W04 | Lady Mary Crawley's Dress   | DW03 Lady Cora Crawley and Lady Edith Crawley |
| W05 | Lady Cora Crawley's Dress   | DW04 Sarah O'Brien and Mrs. Patmore™          |
| W06 | Lady Mary Crawley's Dress   | DW05 Lady Cora Crawley and Sarah O'Brien      |

### Wardrobe Material Cards

AUTHENTIC

Sarah O'Brien's Black Dress

Lady Edith Crawley's Evening Dress

Lady Edith Crawley and Lady Mary Crawley