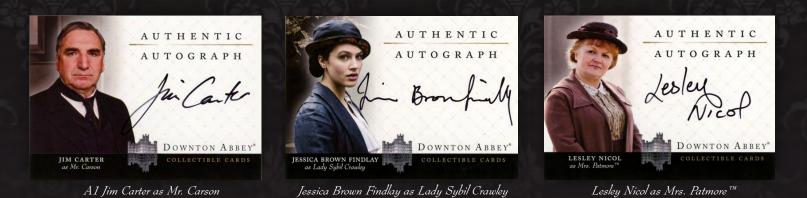

#### Autograph Cards INSERTED 1 IN 24 PACKS.

9 1AG

- A1 Jim Carter as Mr. Carson
- A2 Laura Carmichael as Lady Edith Crawley
- A3 Phyllis Logan as Mrs. Hughes
- A4 Siobhan Finneran as Sarah O'Brien
- A5 Sophie McShera as Daisy Mason
- A6 Thomas Howes as William Mason
- A7 Michelle Dockery as Lady Mary Crawley

- A8 Jessica Brown Findlay as Lady Sybil Crawley
- A9 Joanne Froggatt as Anna Smith
- A10 Rob James-Collier as Thomas Barrow
- A11 Lesley Nicol as Mrs. Patmore™
- A12 Zoe Boyle as Lavinia Swire
- A13 Iain Glen as Sir Richard Carlisle
- A14 Allen Leech as Tom Branson