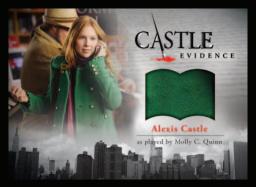

### WARDROBE CARDS (1:18 packs)

M01 Javier Esposito's Suit

M02 Alexis Castle's Green Coat

M03 Kate Beckett's Green Jacket

M04 Richard Castle's Suit

M05 Lanie Parish's Grey Coat

M06 Kevin Ryan's Suit

M07 Kate Beckett's Red Dress

M28 Captain Roy Montgomery's Navy Suit

M29 Richard Castle's Navy Pinstripe Suit

M30 Martha Rodgers's Coral Top

M31 Javier Esposito's Polo

Alexis Castle's Green Coat

Kate Beckett's Green Jacket