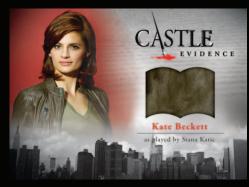

### WARDROBE CARDS (1:18 packs)

M01 Javier Esposito's Suit

M02 Alexis Castle's Green Coat

M03 Kate Beckett's Green Jacket

M04 Richard Castle's Suit

M05 Lanie Parish's Grey Coat

M06 Kevin Ryan's Suit

M07 Kate Beckett's Red Dress

M28 Captain Roy Montgomery's Navy Suit

M29 Richard Castle's Navy Pinstripe Suit

M30 Martha Rodgers's Coral Top

M31 Javier Esposito's Polo

Alexis Castle's Green Coat

Kate Beckett's Green Jacket