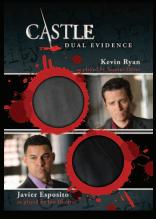

her Jacket

M25 Lanie Parish's Scrub Pants

M26 Kevin Ryan's Pinstripe Shirt

M27 Richard Castle's Pinstripe Shirt

M28 Captain Roy Montgomery's Navy Suit

M29 Richard Castle's Navy Pinstripe Suit

M30 Martha Rodgers's Coral Top

M31 Javier Esposito's Polo







Alexis Castle's Green Coat



Kate Beckett's Green Jacket

## **DUAL WARDROBE CARDS** (1:57 packs)

DM01 Richard Castle and Kate Beckett

DM02 Richard Castle and Alexis Castle

DM03 Martha Rodgers and Alexis Castle

DM04 Javier Esposito and Kevin Ryan

DM05 Captain Roy Montgomery and Kate Beckett 1 4.

DM08 Kate Beckett and Javier Esposito

DM09 Kate Beckett and Lanie Parish

DM07 Kate Beckett and Kevin Ryan

DM06 Richard Castle and Martha Rodgers

DM10 Lanie Parish and Javier Esposito











Richard Castle and Alexis Castle



Javier Esposito and Kevin Ryan

### **EXCLUSIVE BINDER CARD**

DM11 Richard Castle and Kate Beckett

### **PROMO CARDS**

- P1 San Diego Comic-Con 2012
- P2 Non-Sport Update Magazine
- P3 Licensing Show 2012



NSU Magazine Promo



Licensing Show Promo



SDCC Promo

#### RATIOS

Autograph (1:24) and Wardrobe (1:14) cards are randomly inserted, and ratios are representative of the entire print run. Total chance of finding a special insert is approximately 1:9 packs. No guaranteed number of special inserts per box. Packs containing insert cards may contain less than the stated number of cards per pack.