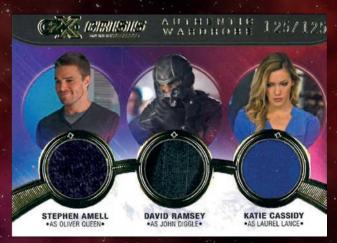

#### **Triple Wardrobe Cards**

1:60 packs

| TM01 | #/75  | Stephen Amell as Green Arrow TM04 #/1 Grant Gustin as The Flash Melissa Benoist as Supergirl       | 25 <b>Grant Gustin</b> as Barry Allen <b>Danielle Panabaker</b> as Caitlin Snow <b>Carlos Valdes</b> as Cisco Ramon |
|------|-------|----------------------------------------------------------------------------------------------------|---------------------------------------------------------------------------------------------------------------------|
| TMO2 | #/75  | Stephen Amell as Oliver Queen TM05 #/1 Grant Gustin as Barry Allen Melissa Benoist as Kara Danvers | 25 <b>Stephen Amell</b> as Oliver Queen <b>David Ramsey</b> as John Diggle <b>Katie Cassidy</b> as Laurel Lance     |
| TMO3 | #/125 | Caity Lotz as Sara Lance TM06 #/1 Brandon Routh as Ray Palmer Dominic Purcell as Mick Rory         | 25 Melissa Benoist as Kara Danvers<br>Mehcad Brooks as James Olsen<br>Chyler Leigh as Alex Danvers                  |