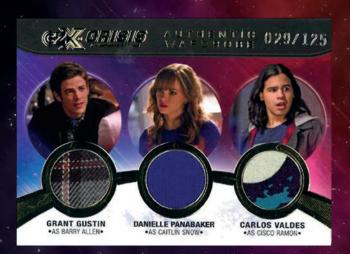

#### **Triple Wardrobe Cards**

1:60 packs

| TM01 | #/75  | Stephen Amell as Green Arrow TM04 #/1 Grant Gustin as The Flash Melissa Benoist as Supergirl       | 25 <b>Grant Gustin</b> as Barry Allen <b>Danielle Panabaker</b> as Caitlin Snow <b>Carlos Valdes</b> as Cisco Ramon |
|------|-------|----------------------------------------------------------------------------------------------------|---------------------------------------------------------------------------------------------------------------------|
| TMO2 | #/75  | Stephen Amell as Oliver Queen TM05 #/1 Grant Gustin as Barry Allen Melissa Benoist as Kara Danvers | 25 <b>Stephen Amell</b> as Oliver Queen <b>David Ramsey</b> as John Diggle <b>Katie Cassidy</b> as Laurel Lance     |
| TMO3 | #/125 | Caity Lotz as Sara Lance TM06 #/1 Brandon Routh as Ray Palmer Dominic Purcell as Mick Rory         | 25 Melissa Benoist as Kara Danvers<br>Mehcad Brooks as James Olsen<br>Chyler Leigh as Alex Danvers                  |