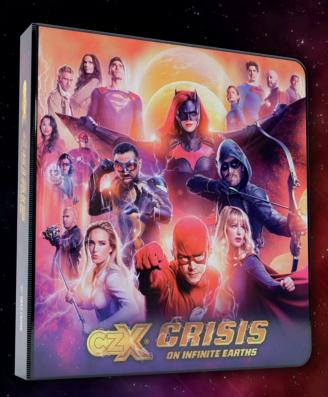

## Binder

#### **BINDER CONTENTS**

- Full color 1.5-inch 3-ring binder features art from the TV crossover event
- Contains an exclusive Dual Wardrobe Card:
- B1 Melissa Benoist as Kara Danvers Grant Gustin as Barry Allen