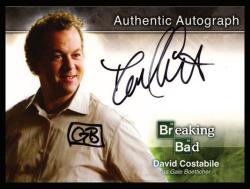

## Autograph Cards (1 in 24 packs)

- A1 Dean Norris as Hank Schrader
- A2 Betsy Brandt as Marie Schrader
- A3 RJ Mitte as Walter White Jr.
- A4 Giancarlo Esposito as Gustavo "Gus" Fring
- A5 David Costabile as Gale Boetticher
- A6 Matt Jones as Badger
- A7 Mark Margolis as Tio Salamanca
- A8 Michael Shamus Wiles as ASAC George Merkert
- A9 Daniel Moncada as Leonel Salamanca
- A10 Luis Moncada as Marco Salamanca
- All Jere Burns as Group Leader

A3 RJ Mitte as Walter White Jr.

A5 David Costabile as Gale Boetticher

A9 Daniel Moncada as Leonel Salamanca