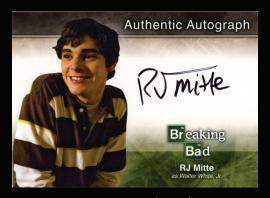

## Autograph Cards (1 in 24 packs)

- A1 Dean Norris as Hank Schrader
- A2 Betsy Brandt as Marie Schrader
- A3 RJ Mitte as Walter White Jr.
- A4 Giancarlo Esposito as Gustavo "Gus" Fring
- A5 David Costabile as Gale Boetticher
- A6 Matt Jones as Badger
- A7 Mark Margolis as Tio Salamanca
- A8 Michael Shamus Wiles as ASAC George Merkert
- A9 Daniel Moncada as Leonel Salamanca
- A10 Luis Moncada as Marco Salamanca
- All Jere Burns as Group Leader

A3 RJ Mitte as Walter White Jr.

A5 David Costabile as Gale Boetticher

A9 Daniel Moncada as Leonel Salamanca