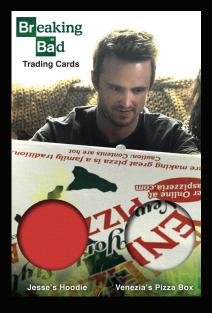

#### OM1 - OM25

Wardrobe and Prop card featuring a piece of Jesse's hoodie and a piece of a production-used Valenzia's pizza box.