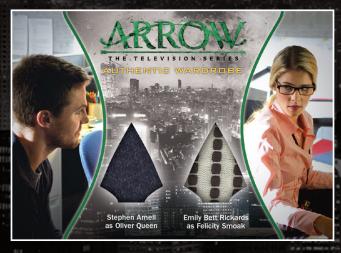

Stephen Amell as Oliver Queen and Emily Bett Rickards as Felicity Smoak

Colton Haynes as Roy Harper and Willa Holland as Thea Queen