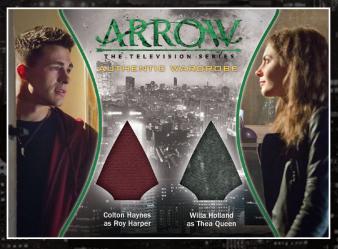

Stephen Amell as Oliver Queen and Emily Bett Rickards as Felicity Smoak

Colton Haynes as Roy Harper and Willa Holland as Thea Queen