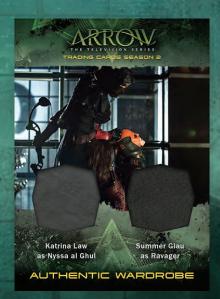

### **DUAL WARDROBE cards**

(1:192 packs)

DM1 Willa Holland as Thea Queen John Barrowman as Malcolm Merlyn

DM2 Katrina Law as Nyssa al Ghul Summer Glau as Ravager

DM3 Kevin Alejandro as Sebastian Blood DM4 Katrina Law as Nyssa al Ghul Caity Lotz as Sara Lance