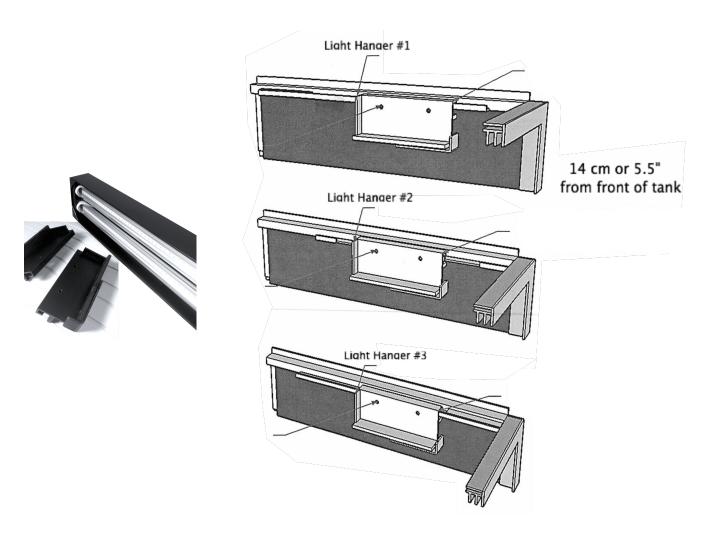

## **DAS Light Hanger Installation**

These Light Hangers ensure that our NEW Light Fixtures are a perfect fit in any of our Fish Enclosures.

Light Hangers may be placed onto the railings within most enclosures from the back of the railing, in some cases it can be installed from the front.

We recommed installing the light brackets 14cm or 5.5" from the front of the tank.