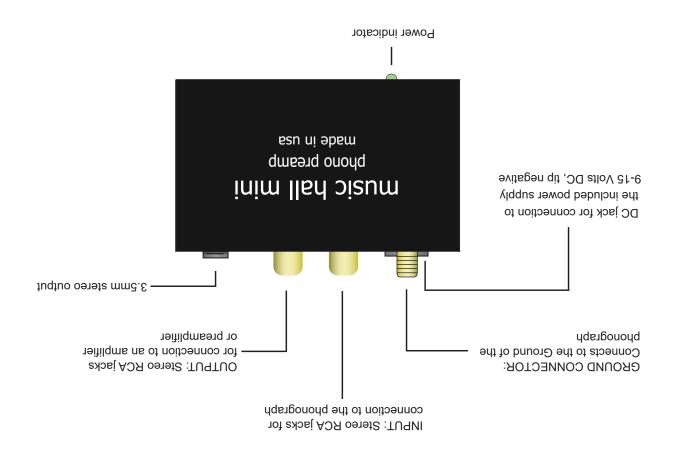

- Converts RIAA Phono signals to Line Level
- Works well with magnetic phono cartridges
- Stereo RCA and 1/8" outputs

What's in the box?

1 x music hall mini 1 x 15v power supply ps27s 1 x manual

## music hall mini

## phono preamp

## **SPECIFICATIONS**

I/ O Connectors: RCA, 1/8" TRS Stereo
Input Sensitivity: 42 dB gain 1kHz, 47k Ohms

Input Capacitance: 120pf

Sensitivity: 5mV for 635mV output

Input Impedance: 50k Ohms
Output Impedance: 1K Ohms

Frequency Response: + / - .5 dB 20 Hz - 20 kHz

(Conforms to RIAA Equalization Curve)

THD .01% @ 1 kHz S/N Ratio: >83 dB unweighted

PWR: 9 - 15 VDC Size: 3.25 x 2 x 1.5

Weight: 1 lb

## **Connection guide**