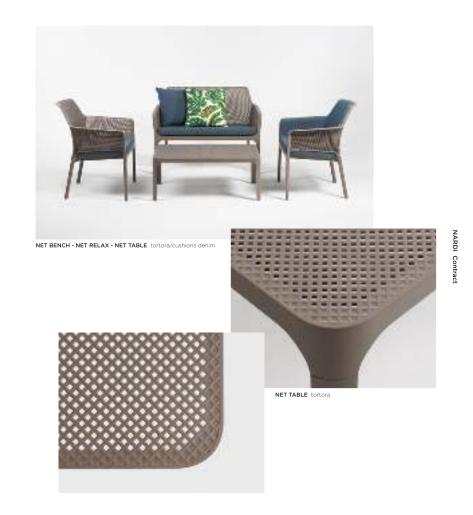

### Lounge

NET NET

NARDI Contract

NET NET

NET RELAX antracite/cushions rosa quarzo

100% recyclable Outdoor furniture Made from Recycled plastic

NET NET

NET antracite

**NET** corallo/cushion rosa quarzo - bianco/cushion bianco - antracite/cushion grigio

NARDI Contract

NET corallo