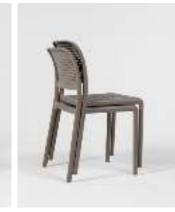

# SEATS

### Lounge

NET NET

NARDI Contract

NET NET

NET RELAX antracite/cushions rosa quarzo

100% recyclable Outdoor furniture Made from Recycled plastic

NET NET

NET antracite

**NET** corallo/cushion rosa quarzo - bianco/cushion bianco - antracite/cushion grigio

NARDI Contract

NET corallo