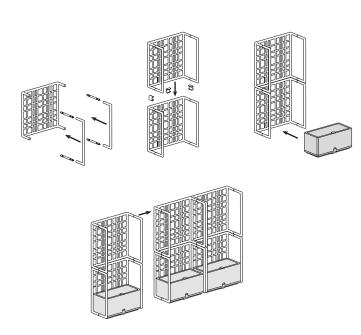

# **SIPARIO**

#### SIPARIO 2 & 3

SIPARIO

#### **SIPARIO**

NARDI Contract

SIPARIO, a free-standing modular partition for outdoor use, can be configured as required and is ideal for separating open spaces. It consists of grid elements, easily hooked together without using screws, and includes a container for plants. It's made of regenerated plastic

SIPARIO 2 - SIPARIO 3

IARDI Contrac