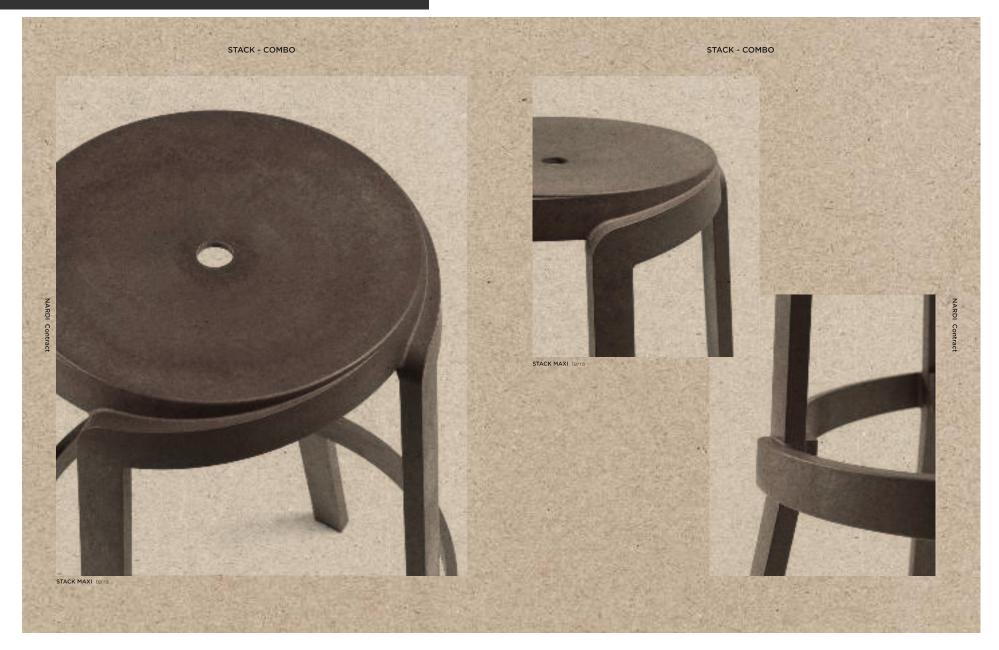

be applied on a large scale to the entire production cycle and involves all steps, from the concept creation of individual furniture items to their packaging.

For the Regeneration line, all protective packaging and related internal supports are made of FSC-certified recycled cardboard and fully recyclable low-density polyethylene, both designed to minimise their use.

We make our products at a production plant designed with cutting-edge plant engineering technology. It is equipped with energy-saving hybrid injection presses, with an air-based cooling system without using water and consuming very little electricity. Most of the electricity used is produced by a photovoltaic panel system.

stack mini stack maxi combo 60 combo 70





#### STACKABLES - MINI & MAXI





#### **STACKABLES**





#### **COMBO TABLE**





#### **STACK COMBO**





# **SIPARIO**







#### SIPARIO 2 & 3









SIPARIO

#### **SIPARIO**



NARDI Contract

SIPARIO, a free-standing modular partition for outdoor use, can be configured as required and is ideal for separating open spaces. It consists of grid elements, easily hooked together without using screws, and includes a container for plants. It's made of regenerated plastic



SIPARIO 2 - SIPARIO 3

IARDI Contrac







# SEATS









### Lounge

NET NET







NARDI Contract







NET NET







NET RELAX antracite/cushions rosa quarzo



100% recyclable Outdoor furniture Made from Recycled plastic



NET NET



NET antracite



**NET** corallo/cushion rosa quarzo - bianco/cushion bianco - antracite/cushion grigio

NARDI Contract



NET