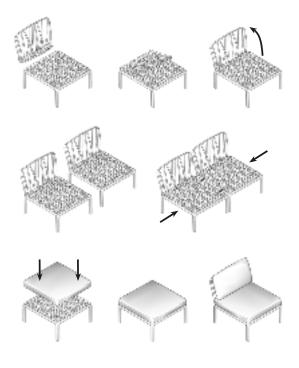

#### KOMODO

KOMODO POLTRONA tortora/cushions rosa quarzo

KOMODO is a modular system of upholstered seats which can be configured to suit your particular needs. The modules can be secured to one another and the backrests and armrests can be attached on all sides of the seat.

In addition to the standard KOMODO 5 version, you can configure and order your own customized version simply by listing all the individual elements you require.

коморо

коморо

KOMODO OMBRA 2 bianco/velo white KOMODO bianco/cushions ghiaccio