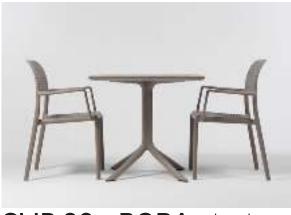

**TABLES** 

TABLES

CLIPX 80 - NET tortora

BASE CLIP bianco/piano Laminato 70x70 total white

TABLES

STEP - BORA BISTROT tortora

SPRITZ antracite
SPRITZ MINI tortora

**TABLES** 