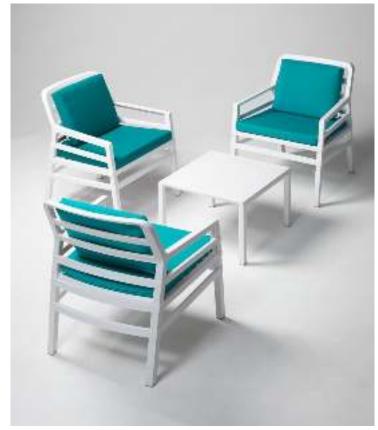

# PALMA ARIA NINFEA

100% recyclable Outdoor furniture Made from Recycled plastic

NARDI Contract

PALMA bianco/tortora

**ERICA** antracite

ERICA bianco/tortora

ARIA

ARIA

ARIA POLTRONA bianco/cushions sardinia ARIA TAVOLINO 60 bianco

\RDI Contra

NINFEA

NINFEA RELAX bianco

NINFEA

NINFEA RELAX antracite

134

NINFEA NINFEA