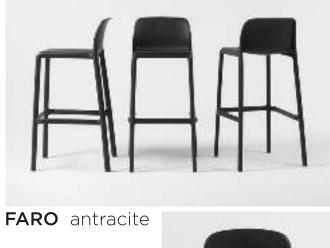

LIDO rosso

BORA

**COSTA** bianco

**COSTA - COSTA BISTROT** antracite

FARO tortora FIORE HIGH bianco/piano Laminato 70x70 bianco