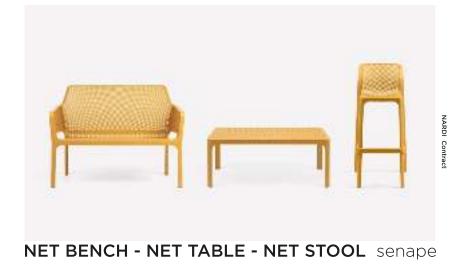

### **TURTLEDOVE**

NET NET

BIT salice/cushion grigio

**NET BENCH** senape - tortora

**NET BENCH** senape/cushion denim

NET NET

NET STOOL MINI - NET STOOL antracite

NARDI Contract

NET NET

**NET TABLE** senape

CWD