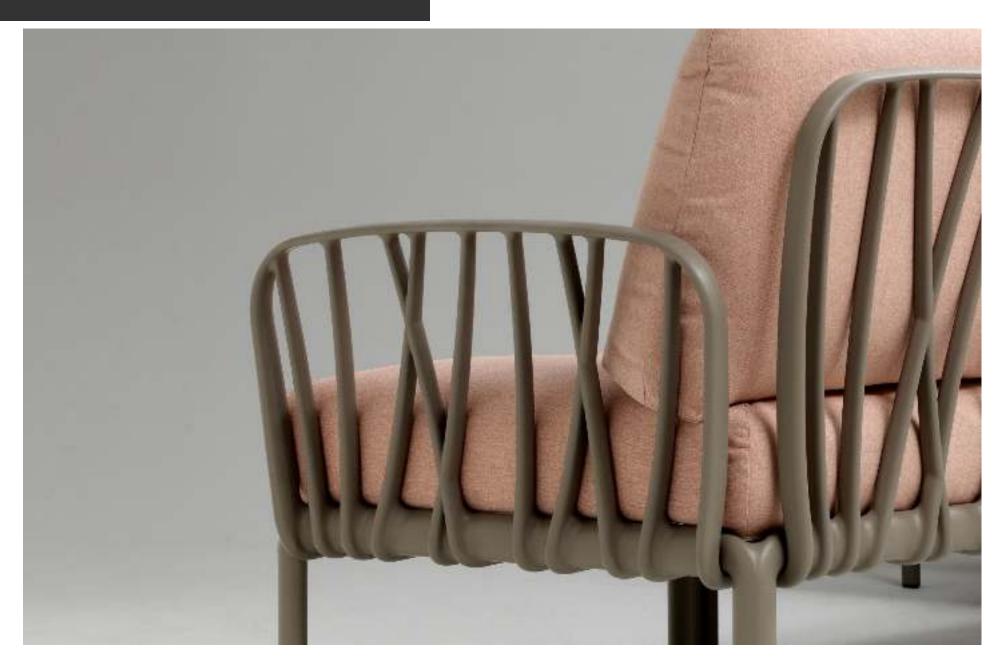

#### KOMODO

KOMODO POLTRONA tortora/cushions rosa quarzo

KOMODO is a modular system of upholstered seats which can be configured to suit your particular needs. The modules can be secured to one another and the backrests and armrests can be attached on all sides of the seat.