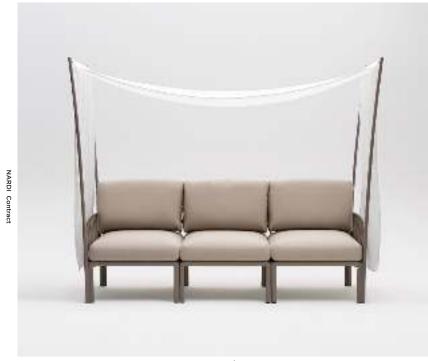

O, ITALY**

FOLIO FOLIO





FOLIO POGGIO Asiago - Italy



FOLIO Asiago - Italy



FOLIO ROCKING
Asiago - Italy



коморо





NARDI Contract

KOMODO POUF - KOMODO ELEMENTO TERMINALE tortora/cushions rosa quarzo KOMODO ELEMENTO CENTRALE - KOMODO ELEMENTO ANGOLO tortora/cushions rosa quarzo



KOMODO 5 tortora/cushions rosa quarzo



KOMODO

#### KOMODO





KOMODO POLTRONA tortora/cushions rosa quarzo

KOMODO is a modular system of upholstered seats which can be configured to suit your particular needs. The modules can be secured to one another and the backrests and armrests can be attached on all sides of the seat.

In addition to the standard KOMODO 5 version, you can configure and order your own customized version simply by listing all the individual elements you require.



коморо















коморо





KOMODO OMBRA 2 bianco/velo white KOMODO bianco/cushions ghiaccio

KOMODO



**KOMODO** agave/cushions avocado - giungla



A D D Contra



коморо



NARDI Contract



KOMODO POUF bianco/cushion adriatic - tortora/cushion rosa quarzo - antracite/cushion canvas - grigio komodo





KOMODO TAVOLINO VETRO antracite/vetro KOMODO TAVOLINO antracite KOMODO antracite/cushions grigio komodo

## LOCATION

#### KOMODO







KOMODO NET - CALICE Loop hotel Vilnius - Lithuania

KOMODO TRILL STOOL

Condominio Riviera del Golf Coco del Mar - Panama



#### коморо

Ah Porticcioli Boutique Apartments Resort San Felice del Benaco - Italy



100% recyclable Outdoor furniture Made from Recycled plastic







NARDI Contract



BORA BISTROT tortora





BORA - CLIP 70 tortora









B