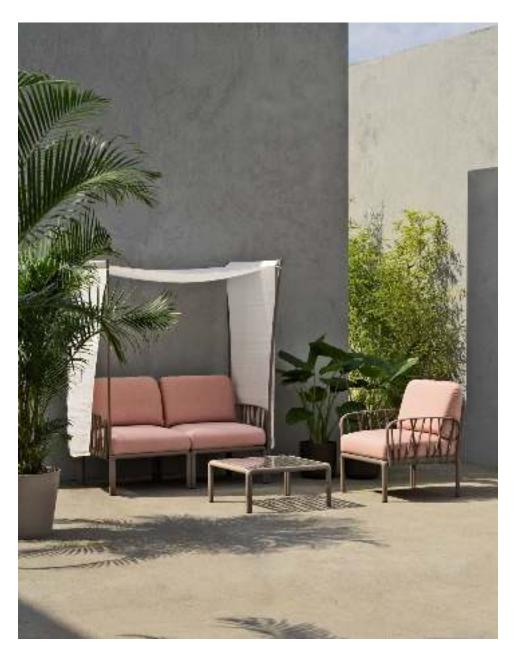

# **KOMODO**

100% recyclable Outdoor furniture Made from Recycled plastic

#### KOMODO

KOMODO POLTRONA tortora/cushions rosa quarzo

KOMODO is a modular system of upholstered seats which can be configured to suit your particular needs. The modules can be secured to one another and the backrests and armrests can be attached on all sides of the seat.

In addition to the standard KOMODO 5 version, you can configure and order your own customized version simply by listing all the individual elements you require.

коморо

коморо

KOMODO OMBRA 2 bianco/velo white KOMODO bianco/cushions ghiaccio