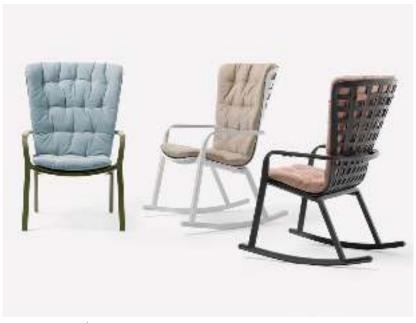

#### **FOLIO ROCKING**

FOLIO FOLIO

FOLIO agave/cushion artic

FOLIO ROCKING bianco/cushion lino - antracite/cushion rosa guarzo

FOLIO FOLIO

**POGGIO** tabacco - antracite - agave

FOLIO - POGGIO agave