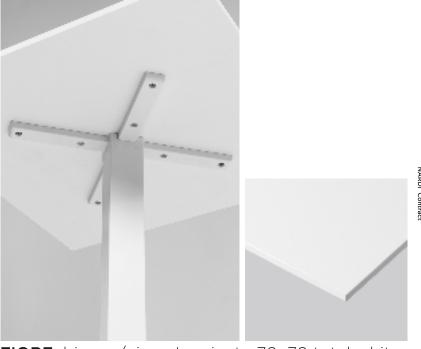

**STEP** rosso

TABLES TABLES

FIORE HIGH - FIORE bianco/piano Laminato 70x70 total white FARO - RIVA BISTROT celeste

FIORE bianco/piano Laminato 70x70 total white

IBISCO tortora/piano Laminato 80x80 tortora