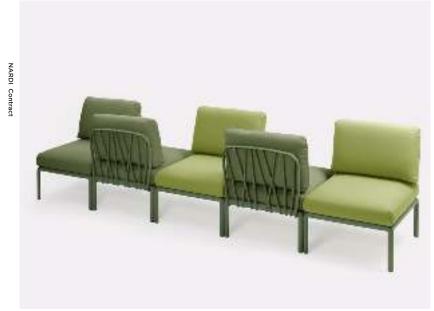

# **KOMODO**

100% recyclable Outdoor furniture Made from Recycled plastic

#### KOMODO

KOMODO POLTRONA tortora/cushions rosa quarzo

KOMODO is a modular system of upholstered seats which can be configured to suit your particular needs. The modules can be secured to one another and the backrests and armrests can be attached on all sides of the seat.

In addition to the standard KOMODO 5 version, you can configure and order your own customized version simply by listing all the individual elements you require.

коморо

коморо

KOMODO OMBRA 2 bianco/velo white KOMODO bianco/cushions ghiaccio