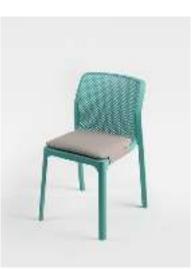

### Lounge

NET NET

NARDI Contract

NET NET

NET RELAX antracite/cushions rosa quarzo

100% recyclable Outdoor furniture Made from Recycled plastic

NET NET

NET antracite

**NET** corallo/cushion rosa quarzo - bianco/cushion bianco - antracite/cushion grigio

NARDI Contract

NET corallo