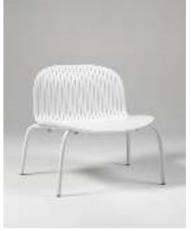

ARIA POLTRONA bianco/cushions sardinia ARIA TAVOLINO 60 bianco

\RDI Contra

NINFEA

NINFEA RELAX bianco

NINFEA

NINFEA RELAX antracite

134

NINFEA NINFEA