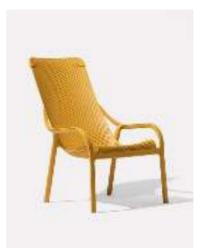

### Lounge

NET NET

NARDI Contract

NET NET

NET RELAX antracite/cushions rosa quarzo

100% recyclable Outdoor furniture Made from Recycled plastic

NET NET

NET antracite

**NET** corallo/cushion rosa quarzo - bianco/cushion bianco - antracite/cushion grigio

NARDI Contract

NET corallo