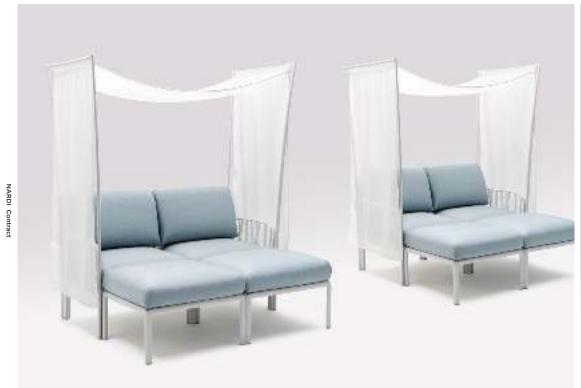

# **SIPARIO**

#### SIPARIO 2 & 3

SIPARIO

#### **SIPARIO**

NARDI Contract

SIPARIO, a free-standing modular partition for outdoor use, can be configured as required and is ideal for separating open spaces. It consists of grid elements, easily hooked together without using screws, and includes a container for plants. It's made of regenerated plastic

SIPARIO 2 - SIPARIO 3

IARDI Contrac