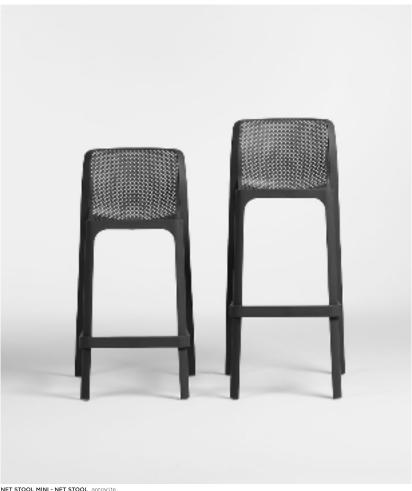

### **TURTLEDOVE**

NET NET

BIT salice/cushion grigio

**NET BENCH** senape - tortora

**NET BENCH** senape/cushion denim

NET NET

NET STOOL MINI - NET STOOL antracite

NARDI Contract