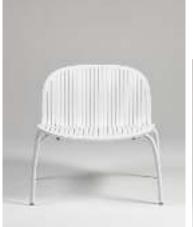

ARIA POLTRONA bianco/cushions sardinia ARIA TAVOLINO 60 bianco

\RDI Contra

NINFEA

NINFEA RELAX bianco

NINFEA

NINFEA RELAX antracite

134

NINFEA NINFEA