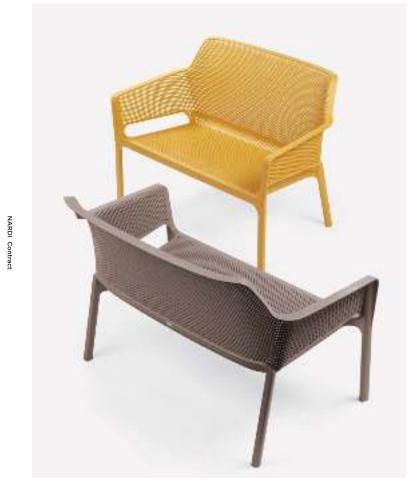

### Lounge

NET NET

NARDI Contract

NET NET

NET RELAX antracite/cushions rosa quarzo

100% recyclable Outdoor furniture Made from Recycled plastic

NET NET

NET antracite

**NET** corallo/cushion rosa quarzo - bianco/cushion bianco - antracite/cushion grigio

NARDI Contract

NET corallo

### CORAL

### **TURTLEDOVE**

NET NET

BIT salice/cushion grigio

**NET BENCH** senape - tortora

**NET BENCH** senape/cushion denim

NET NET

NET STOOL MINI - NET STOOL antracite

NARDI Contract