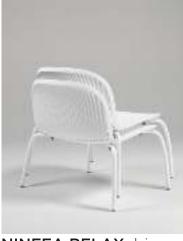

ARIA POLTRONA bianco/cushions sardinia ARIA TAVOLINO 60 bianco

\RDI Contra

NINFEA

NINFEA RELAX bianco

NINFEA

NINFEA RELAX antracite

134

NINFEA NINFEA