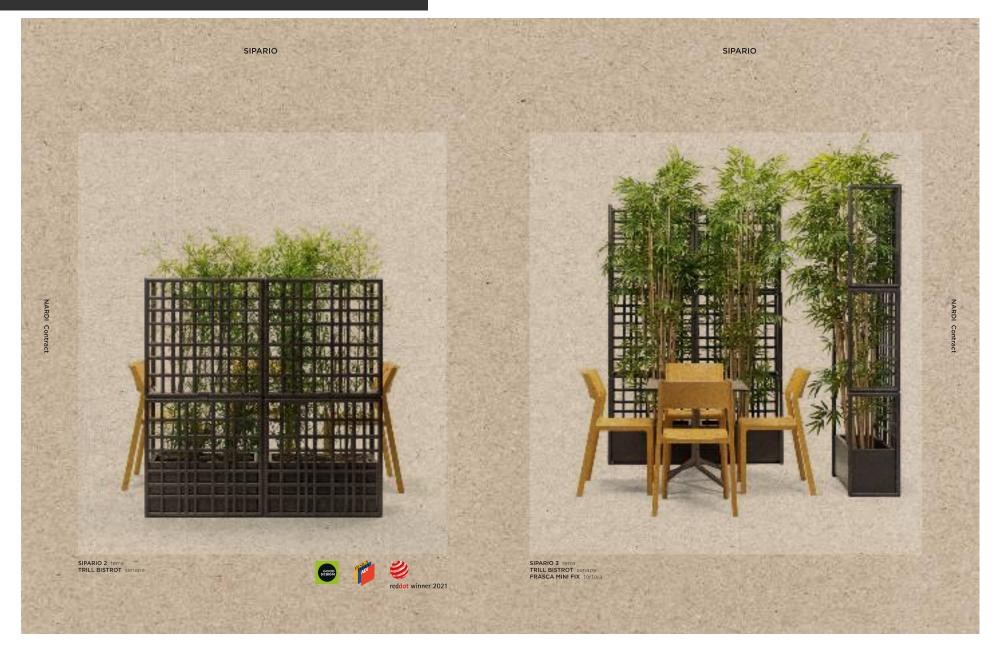

# **SIPARIO**

#### **SIPARIO**

NARDI Contract

SIPARIO, a free-standing modular partition for outdoor use, can be configured as required and is ideal for separating open spaces. It consists of grid elements, easily hooked together without using screws, and includes a container for plants. It's made of regenerated plastic

SIPARIO 2 - SIPARIO 3

IARDI Contrac