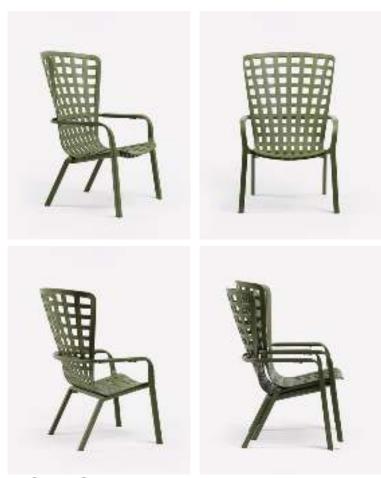

# SEATS

### Lounge

NET NET

NARDI Contract

NET NET

NET RELAX antracite/cushions rosa quarzo

100% recyclable Outdoor furniture Made from Recycled plastic

NET NET

NET antracite

**NET** corallo/cushion rosa quarzo - bianco/cushion bianco - antracite/cushion grigio

NARDI Contract

NET corallo

### CORAL

### **TURTLEDOVE**

NET NET

BIT salice/cushion grigio

**NET BENCH** senape - tortora

**NET BENCH** senape/cushion denim

NET NET

NET STOOL MINI - NET STOOL antracite

NARDI Contract