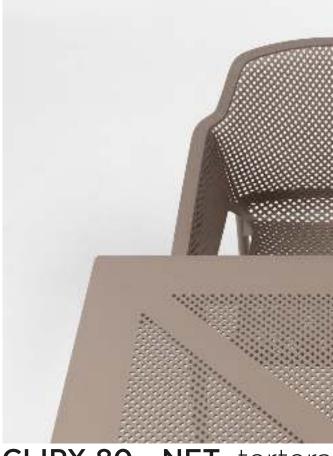

**TABLES** 

TABLES

CLIPX 80 - NET tortora

BASE CLIP bianco/piano Laminato 70x70 total white

TABLES

STEP - BORA BISTROT tortora

SPRITZ antracite
SPRITZ MINI tortora

**TABLES** 