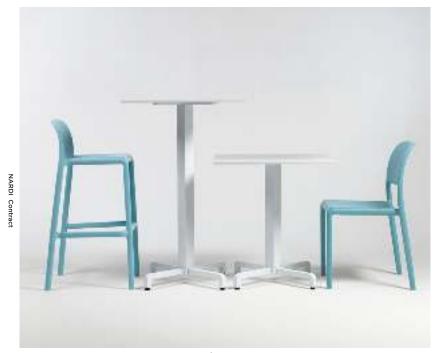

**TABLES** 

TABLES

CLIPX 80 - NET tortora

BASE CLIP bianco/piano Laminato 70x70 total white

TABLES

STEP - BORA BISTROT tortora

SPRITZ antracite
SPRITZ MINI tortora

**TABLES** 