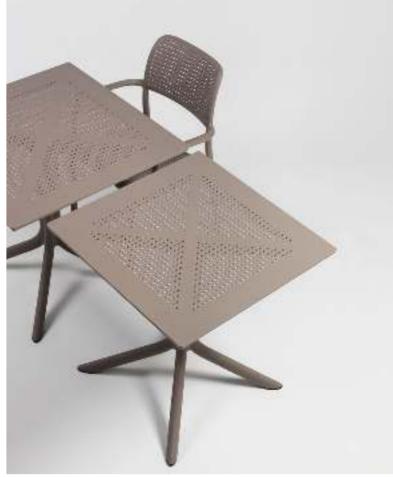

**TABLES** 

TABLES

CLIPX 80 - NET tortora

BASE CLIP bianco/piano Laminato 70x70 total white

TABLES

STEP - BORA BISTROT tortora

SPRITZ antracite
SPRITZ MINI tortora

**TABLES** 