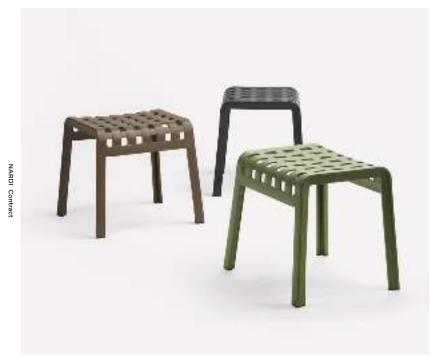

#### **FOLIO ROCKING**

FOLIO FOLIO

FOLIO agave/cushion artic

FOLIO ROCKING bianco/cushion lino - antracite/cushion rosa guarzo

FOLIO FOLIO

**POGGIO** tabacco - antracite - agave

FOLIO - POGGIO agave