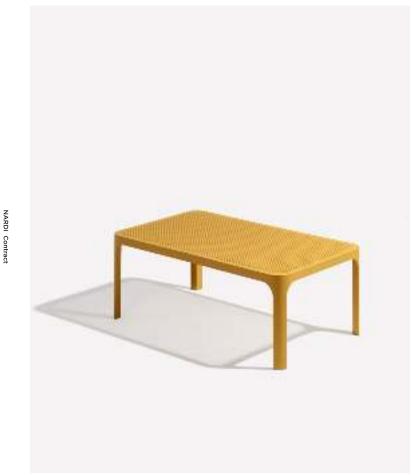

separating open spaces. It consists of grid elements, easily hooked together without using screws, and includes a container for plants. It's made of regenerated plastic



SIPARIO 2 - SIPARIO 3

IARDI Contrac







# SEATS









### Lounge

NET NET







NARDI Contract







NET NET







NET RELAX antracite/cushions rosa quarzo



100% recyclable Outdoor furniture Made from Recycled plastic



NET NET



NET antracite



**NET** corallo/cushion rosa quarzo - bianco/cushion bianco - antracite/cushion grigio

NARDI Contract



NET corallo





### CORAL





### **TURTLEDOVE**

NET NET







BIT salice/cushion grigio











**NET BENCH** senape - tortora





**NET BENCH** senape/cushion denim



NET NET









NET STOOL MINI - NET STOOL antracite



NARDI Contract

NET NET



**NET TABLE** senape









CWD

#### **LOCATION**

NET NET



NET - BIT

Lohi Roof Bar

Brooklyn NY - U.S.A.



NET - SPRITZ

A Roma
Porec - Croatia



NET - SCUDO Madliena Lodge Swieqi - Malta



100% recyclable Outdoor furniture Made from Recycled plastic









DOGA



DOGA TABLE - DOGA RELAX agave

DOGA



**DOGA TABLE** pera - menta - agave



**DOGA TABLE** agave





#### **AGAVE AND PERA**

DOGA DOGA

















DOGA









## **BISTROT**















100% recyclable Outdoor furniture Made from Recycled plastic







TRILL ARMCHAIR rosa bouquet
FRASCA MINI FIX tortora/piano Laminato 70x70 tortora Fenix





TRILL ARMCHAIR grigio



TRILL

TRILL ARMCHAIR rosa bouquet

#### **VENICE, ITALY**

DOGA





DOGA BISTROT FRASCA Venice - Italy



DOGA RELAX SPRITZ Venice -