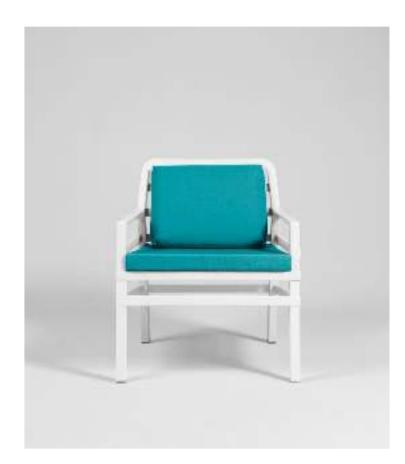

# PALMA ARIA NINFEA

100% recyclable Outdoor furniture Made from Recycled plastic

NARDI Contract

PALMA bianco/tortora

**ERICA** antracite

ERICA bianco/tortora

ARIA

ARIA

ARIA POLTRONA bianco/cushions sardinia ARIA TAVOLINO 60 bianco

\RDI Contra

NINFEA

NINFEA RELAX bianco

NINFEA

NINFEA RELAX antracite

134

NINFEA NINFEA