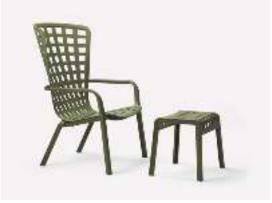

# SEATS

### Lounge

NET NET

NARDI Contract

NET NET

NET RELAX antracite/cushions rosa quarzo

100% recyclable Outdoor furniture Made from Recycled plastic

NET NET

NET antracite

**NET** corallo/cushion rosa quarzo - bianco/cushion bianco - antracite/cushion grigio

NARDI Contract

NET corallo