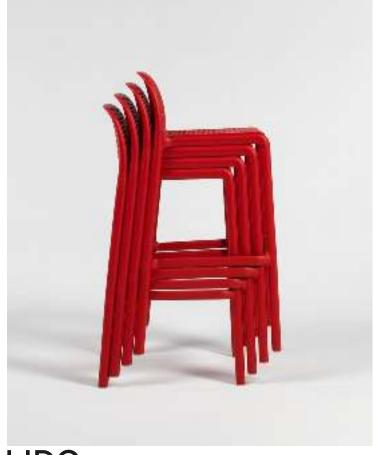

LIDO rosso

BORA

**COSTA** bianco

**COSTA - COSTA BISTROT** antracite

FARO tortora FIORE HIGH bianco/piano Laminato 70x70 bianco