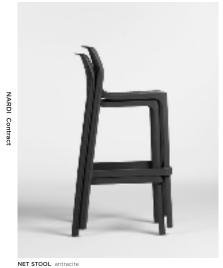

### **TURTLEDOVE**

NET NET

BIT salice/cushion grigio

**NET BENCH** senape - tortora

**NET BENCH** senape/cushion denim

NET NET

NET STOOL MINI - NET STOOL antracite

NARDI Contract