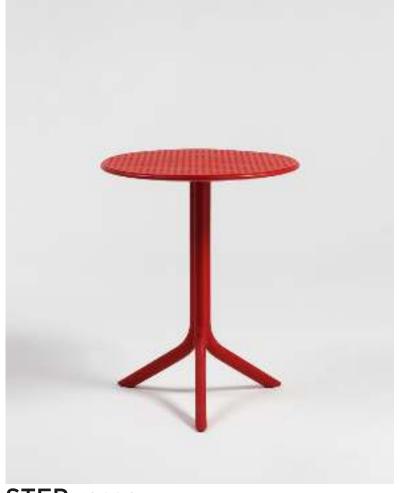

**STEP** rosso

TABLES TABLES

FIORE HIGH - FIORE bianco/piano Laminato 70x70 total white FARO - RIVA BISTROT celeste

FIORE bianco/piano Laminato 70x70 total white

IBISCO tortora/piano Laminato 80x80 tortora