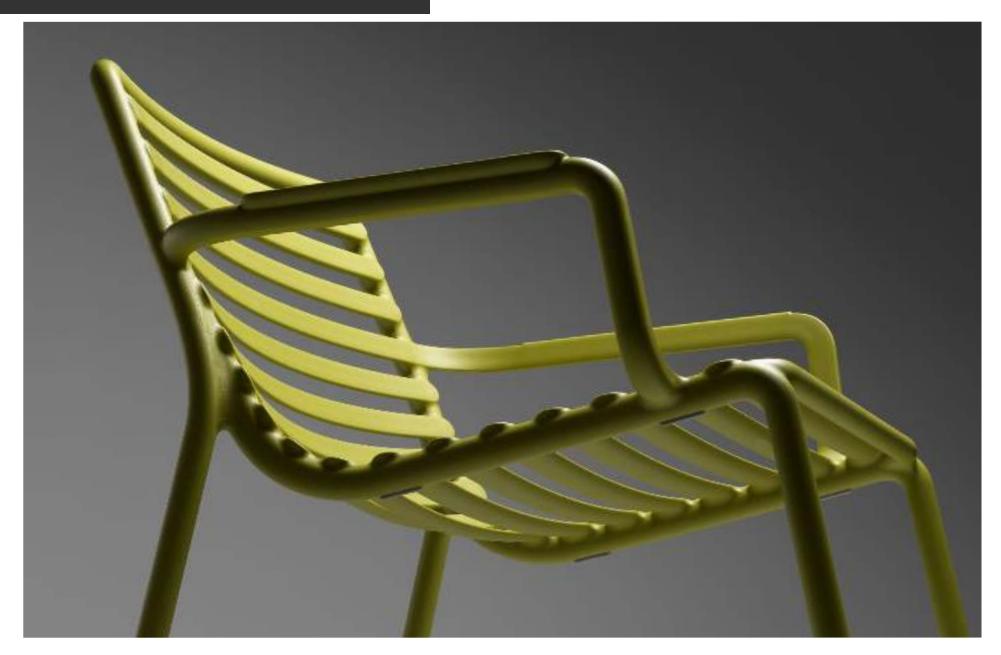

# SEATS

### Lounge

NET NET

NARDI Contract

NET NET

NET RELAX antracite/cushions rosa quarzo

100% recyclable Outdoor furniture Made from Recycled plastic

NET NET

NET antracite