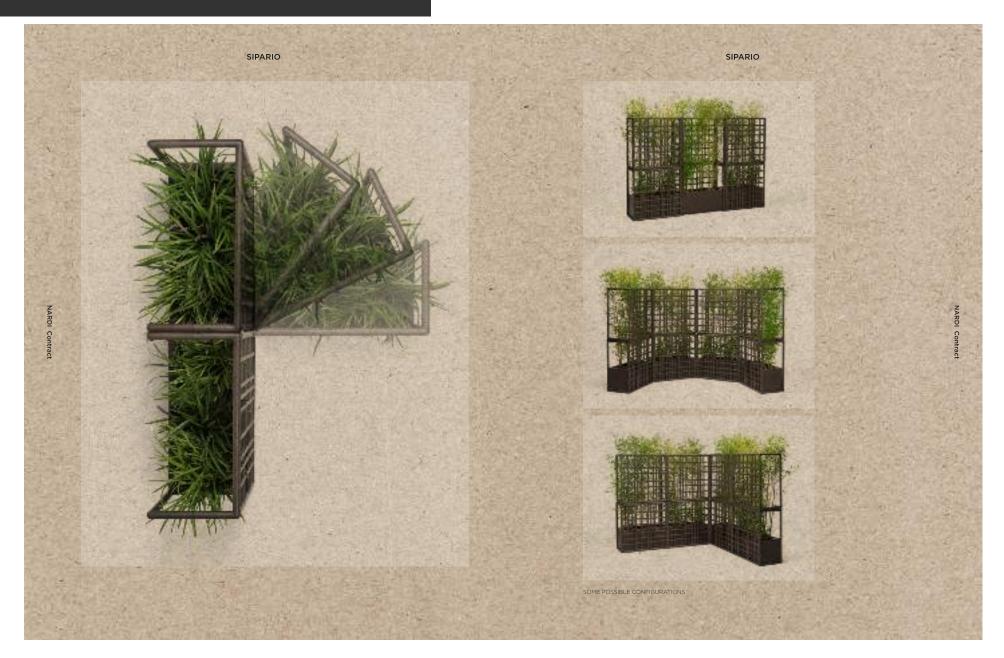

#### **SIPARIO**

NARDI Contract

SIPARIO, a free-standing modular partition for outdoor use, can be configured as required and is ideal for separating open spaces. It consists of grid elements, easily hooked together without using screws, and includes a container for plants. It's made of regenerated plastic