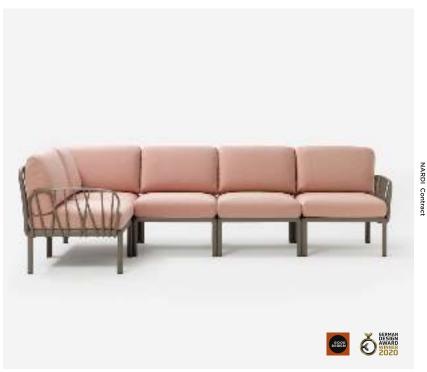

# **KOMODO**

100% recyclable Outdoor furniture Made from Recycled plastic

## **ASIAGO, ITALY**

FOLIO FOLIO

FOLIO POGGIO Asiago - Italy

FOLIO Asiago - Italy

FOLIO ROCKING
Asiago - Italy

коморо

NARDI Contract

KOMODO POUF - KOMODO ELEMENTO TERMINALE tortora/cushions rosa quarzo KOMODO ELEMENTO CENTRALE - KOMODO ELEMENTO ANGOLO tortora/cushions rosa quarzo

KOMODO 5 tortora/cushions rosa quarzo

KOMODO

#### KOMODO

KOMODO POLTRONA tortora/cushions rosa quarzo

KOMODO is a modular system of upholstered seats which can be configured to suit your particular needs. The modules can be secured to one another and the backrests and armrests can be attached on all sides of the seat.

In addition to the standard KOMODO 5 version, you can configure and order your own customized version simply by listing all the individual elements you require.

коморо

коморо

KOMODO OMBRA 2 bianco/velo white KOMODO bianco/cushions ghiaccio