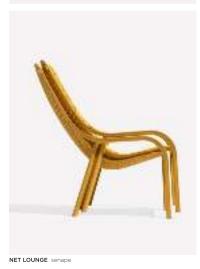

### Lounge

NET NET

NARDI Contract

NET NET

NET RELAX antracite/cushions rosa quarzo

100% recyclable Outdoor furniture Made from Recycled plastic

NET NET

NET antracite

**NET** corallo/cushion rosa quarzo - bianco/cushion bianco - antracite/cushion grigio

NARDI Contract

NET corallo