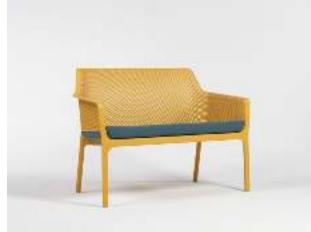

### Lounge

NET NET

NARDI Contract

NET NET

NET RELAX antracite/cushions rosa quarzo

100% recyclable Outdoor furniture Made from Recycled plastic

NET NET

NET antracite

**NET** corallo/cushion rosa quarzo - bianco/cushion bianco - antracite/cushion grigio

NARDI Contract

NET corallo