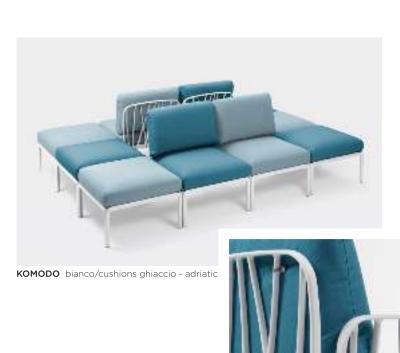

# **KOMODO**

100% recyclable Outdoor furniture Made from Recycled plastic

#### KOMODO

KOMODO POLTRONA tortora/cushions rosa quarzo

KOMODO is a modular system of upholstered seats which can be configured to suit your particular needs. The modules can be secured to one another and the backrests and armrests can be attached on all sides of the seat.

In addition to the standard KOMODO 5 version, you can configure and order your own customized version simply by listing all the individual elements you require.

коморо

коморо

KOMODO OMBRA 2 bianco/velo white KOMODO bianco/cushions ghiaccio

KOMODO

**KOMODO** agave/cushions avocado - giungla

A D D Contra

коморо

NARDI Contract

KOMODO POUF bianco/cushion adriatic - tortora/cushion rosa quarzo - antracite/cushion canvas - grigio komodo

KOMODO TAVOLINO VETRO antracite/vetro KOMODO TAVOLINO antracite KOMODO antracite/cushions grigio komodo