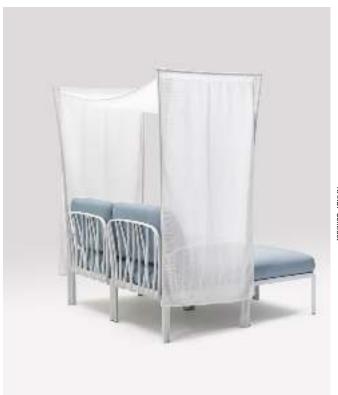

# **SIPARIO**

#### SIPARIO 2 & 3

SIPARIO

#### **SIPARIO**

NARDI Contract

SIPARIO, a free-standing modular partition for outdoor use, can be configured as required and is ideal for separating open spaces. It consists of grid elements, easily hooked together without using screws, and includes a container for plants. It's made of regenerated plastic

SIPARIO 2 - SIPARIO 3

IARDI Contrac