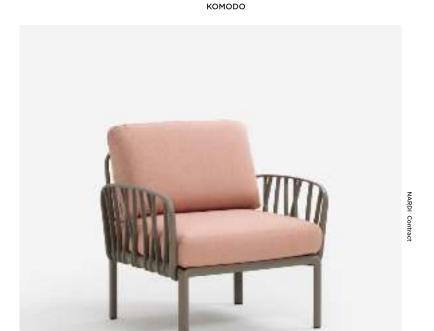

# **KOMODO**

100% recyclable Outdoor furniture Made from Recycled plastic

#### KOMODO

KOMODO POLTRONA tortora/cushions rosa quarzo

KOMODO is a modular system of upholstered seats which can be configured to suit your particular needs. The modules can be secured to one another and the backrests and armrests can be attached on all sides of the seat.