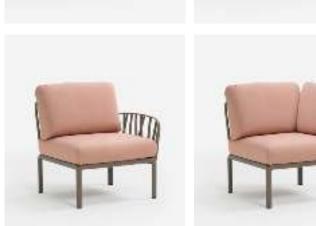

#### KOMODO

KOMODO POLTRONA tortora/cushions rosa quarzo

KOMODO is a modular system of upholstered seats which can be configured to suit your particular needs. The modules can be secured to one another and the backrests and armrests can be attached on all sides of the seat.

In addition to the standard KOMODO 5 version, you can configure and order your own customized version simply by listing all the individual elements you require.

коморо

коморо

KOMODO OMBRA 2 bianco/velo white KOMODO bianco/cushions ghiaccio