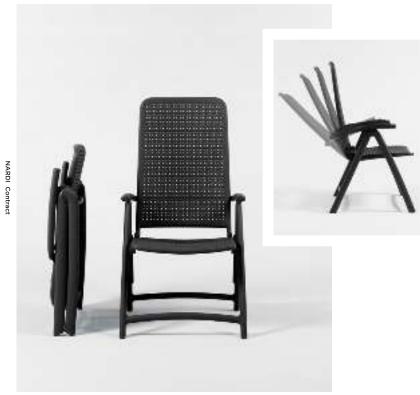

o/cushions ghiaccio

KOMODO



**KOMODO** agave/cushions avocado - giungla



A D D Contra



коморо



NARDI Contract



KOMODO POUF bianco/cushion adriatic - tortora/cushion rosa quarzo - antracite/cushion canvas - grigio komodo





KOMODO TAVOLINO VETRO antracite/vetro KOMODO TAVOLINO antracite KOMODO antracite/cushions grigio komodo

## LOCATION

#### KOMODO







KOMODO NET - CALICE Loop hotel Vilnius - Lithuania

KOMODO TRILL STOOL

Condominio Riviera del Golf Coco del Mar - Panama



#### коморо

Ah Porticcioli Boutique Apartments Resort San Felice del Benaco - Italy



100% recyclable Outdoor furniture Made from Recycled plastic







NARDI Contract



BORA BISTROT tortora





BORA - CLIP 70 tortora









BORA BORA



NARDI Contract







RIVA BISTROT - SPRITZ agave

BORA



**DARSENA** antracite



ACQUAMARINA tortora

BORA

BORA





LIDO - LIDO MINI tortora



LIDO rosso



BORA



**COSTA** bianco



**COSTA - COSTA BISTROT** antracite







FARO tortora FIORE HIGH bianco/piano Laminato 70x70 bianco

# PALMA ARIA NINFEA

100% recyclable Outdoor furniture Made from Recycled plastic







NARDI Contract







PALMA bianco/tortora



**ERICA** antracite







ERICA bianco/tortora

ARIA

ARIA



ARIA POLTRONA bianco/cushions sardinia ARIA TAVOLINO 60 bianco



\RDI Contra



NINFEA









NINFEA RELAX bianco



NINFEA

NINFEA RELAX antracite

134

NINFEA NINFEA



NINFEA DINNER antracite **FLUTE** antracite/piano Laminato ø60 antracite



NINFEA DINNER antracite/bianco





100% recyclable Outdoor furniture Made from Recycled plastic





TABLES TABLES