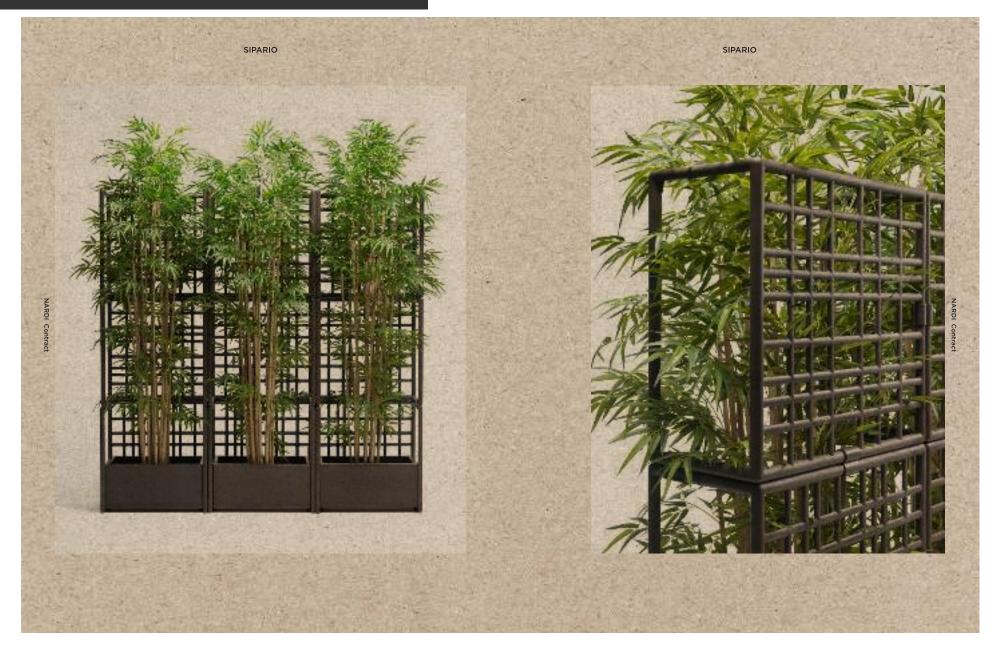

# **SIPARIO**

#### **SIPARIO**

NARDI Contract

SIPARIO, a free-standing modular partition for outdoor use, can be configured as required and is ideal for separating open spaces. It consists of grid elements, easily hooked together without using screws, and includes a container for plants. It's made of regenerated plastic

SIPARIO 2 - SIPARIO 3

IARDI Contrac