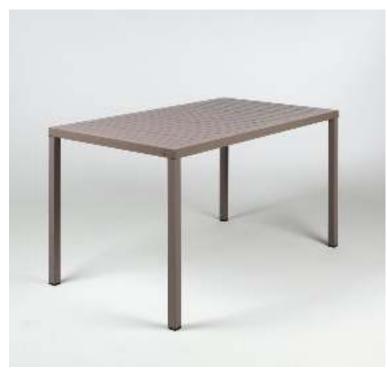

BREAK antracite/piano Laminato ø70 antracite

TABLES TABLES

SCUDO DOUBLE antracite

**TABLES TABLES** 

CUBE 70 tortora

CUBE 80 - PALMA tortora

CUBE 80 - CUBE 70 - CUBE 70 HIGH tortora

TABLES TABLES

CUBE 120x70 - CUBE 140x80 tortora

CUBE 140x80 - CUBE 140x80 HIGH tortora

CUBE 140x80 tortora