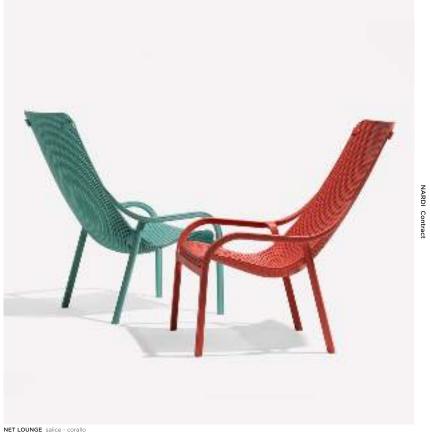

### Lounge

NET NET

NARDI Contract

NET NET

NET RELAX antracite/cushions rosa quarzo

100% recyclable Outdoor furniture Made from Recycled plastic

NET NET

NET antracite

**NET** corallo/cushion rosa quarzo - bianco/cushion bianco - antracite/cushion grigio

NARDI Contract

NET corallo