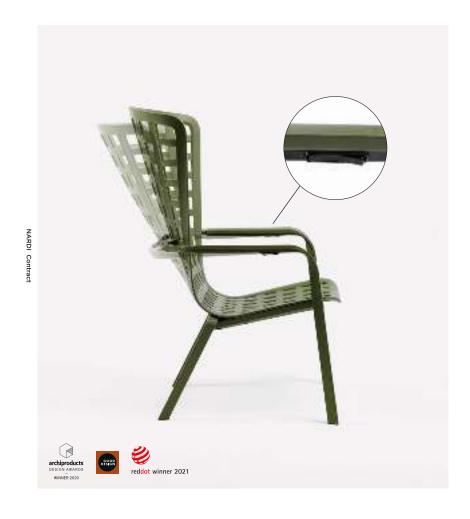

# SEATS

### Lounge

NET NET

NARDI Contract

NET NET

NET RELAX antracite/cushions rosa quarzo

100% recyclable Outdoor furniture Made from Recycled plastic

NET NET

NET antracite

**NET** corallo/cushion rosa quarzo - bianco/cushion bianco - antracite/cushion grigio

NARDI Contract

NET corallo

### CORAL

### **TURTLEDOVE**

NET NET

BIT salice/cushion grigio

**NET BENCH** senape - tortora

**NET BENCH** senape/cushion denim

NET NET

NET STOOL MINI - NET STOOL antracite

NARDI Contract