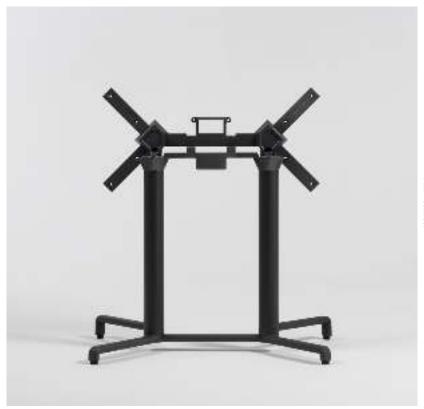

BREAK antracite/piano Laminato ø70 antracite

TABLES TABLES

SCUDO DOUBLE antracite

**TABLES TABLES** 

CUBE 70 tortora

CUBE 80 - PALMA tortora

CUBE 80 - CUBE 70 - CUBE 70 HIGH tortora

TABLES TABLES