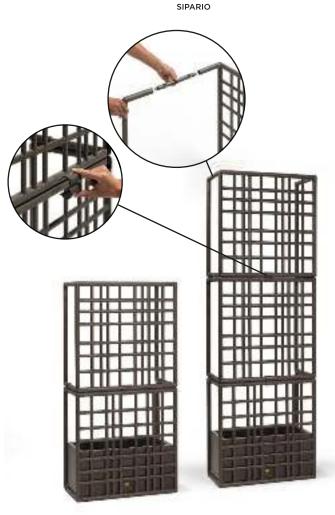

# **SIPARIO**

#### SIPARIO 2 & 3

SIPARIO

#### **SIPARIO**

NARDI Contract

SIPARIO, a free-standing modular partition for outdoor use, can be configured as required and is ideal for separating open spaces. It consists of grid elements, easily hooked together without using screws, and includes a container for plants. It's made of regenerated plastic

SIPARIO 2 - SIPARIO 3

IARDI Contrac