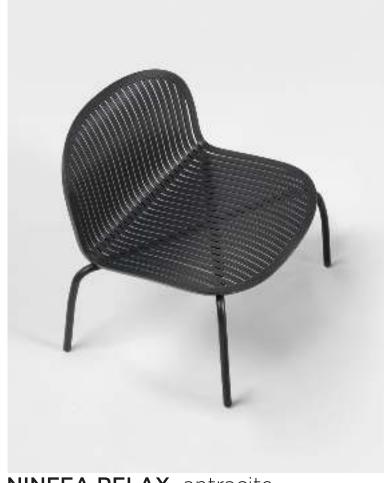

ARIA POLTRONA bianco/cushions sardinia ARIA TAVOLINO 60 bianco

\RDI Contra

NINFEA

NINFEA RELAX bianco

NINFEA

NINFEA RELAX antracite

134

NINFEA NINFEA