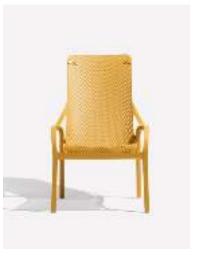

### Lounge

NET NET

NARDI Contract

NET NET

NET RELAX antracite/cushions rosa quarzo

100% recyclable Outdoor furniture Made from Recycled plastic

NET NET

NET antracite

**NET** corallo/cushion rosa quarzo - bianco/cushion bianco - antracite/cushion grigio

NARDI Contract

NET corallo