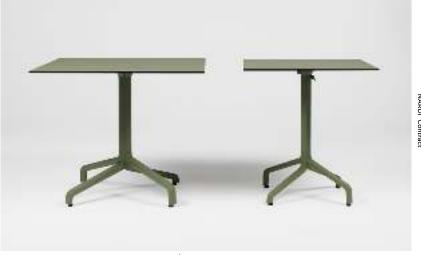

**TABLES** 

TABLES

CLIPX 80 - NET tortora

BASE CLIP bianco/piano Laminato 70x70 total white

TABLES

STEP - BORA BISTROT tortora

SPRITZ antracite
SPRITZ MINI tortora

**TABLES** 