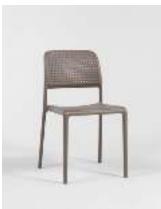

# SEATS

### Lounge

NET NET

NARDI Contract

NET NET

NET RELAX antracite/cushions rosa quarzo

100% recyclable Outdoor furniture Made from Recycled plastic

NET NET

NET antracite

**NET** corallo/cushion rosa quarzo - bianco/cushion bianco - antracite/cushion grigio

NARDI Contract

NET corallo