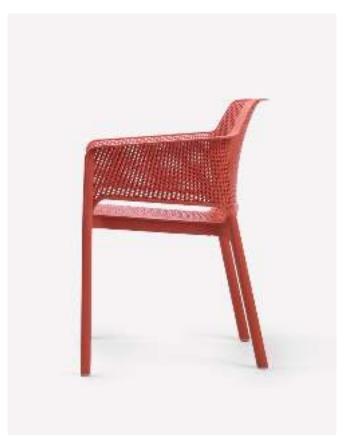

### Lounge

NET NET

NARDI Contract

NET NET

NET RELAX antracite/cushions rosa quarzo

100% recyclable Outdoor furniture Made from Recycled plastic

NET NET

NET antracite

**NET** corallo/cushion rosa quarzo - bianco/cushion bianco - antracite/cushion grigio

NARDI Contract

NET corallo