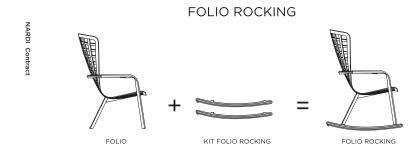

# **FOLIO ROCKING**

FOLIO FOLIO

FOLIO ROCKING tabacco/cushion felce

#### **FOLIO ROCKING**

FOLIO FOLIO

FOLIO agave/cushion artic

FOLIO ROCKING bianco/cushion lino - antracite/cushion rosa guarzo

FOLIO FOLIO

**POGGIO** tabacco - antracite - agave

FOLIO - POGGIO agave