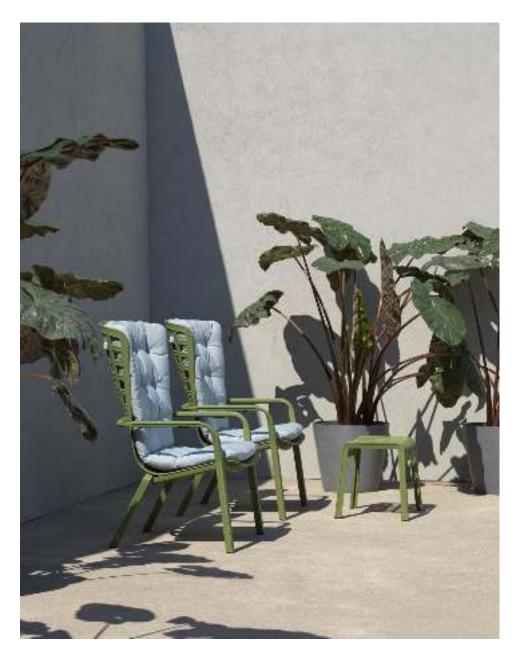

# SEATS

### Lounge

NET NET

NARDI Contract

NET NET

NET RELAX antracite/cushions rosa quarzo

100% recyclable Outdoor furniture Made from Recycled plastic

NET NET

NET antracite

**NET** corallo/cushion rosa quarzo - bianco/cushion bianco - antracite/cushion grigio

NARDI Contract

NET corallo

### CORAL

### **TURTLEDOVE**

NET NET

BIT salice/cushion grigio

**NET BENCH** senape - tortora

**NET BENCH** senape/cushion denim

NET NET

NET STOOL MINI - NET STOOL antracite

NARDI Contract