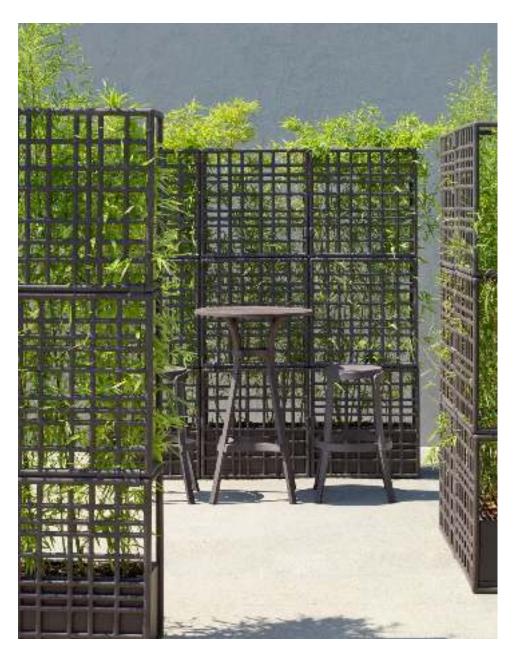

# **SIPARIO**

#### SIPARIO 2 & 3

SIPARIO

#### **SIPARIO**

NARDI Contract

SIPARIO, a free-standing modular partition for outdoor use, can be configured as required and is ideal for separating open spaces. It consists of grid elements, easily hooked together without using screws, and includes a container for plants. It's made of regenerated plastic

SIPARIO 2 - SIPARIO 3

IARDI Contrac