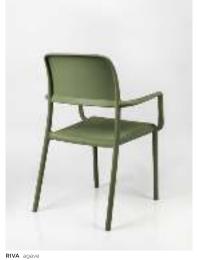

TRILL STOOL tabacco
FIORE HIGH bianco/piano Laminato 70x70 bianco

NARDI Contract

TRILL STOOL agave

TRILL STOOL - TRILL STOOL MINI agave

100% recyclable Outdoor furniture Made from Recycled plastic

FOLIO FOLIO

FOLIO agave