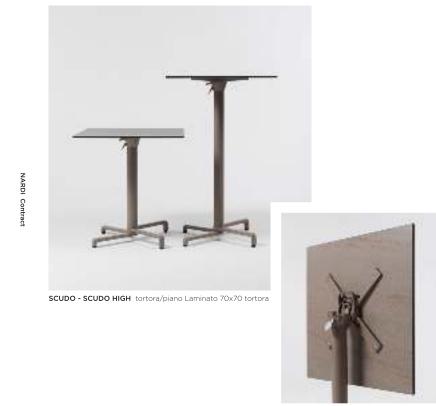

BREAK antracite/piano Laminato ø70 antracite

TABLES TABLES

SCUDO DOUBLE antracite

**TABLES TABLES** 

CUBE 70 tortora

CUBE 80 - PALMA tortora

CUBE 80 - CUBE 70 - CUBE 70 HIGH tortora

TABLES TABLES