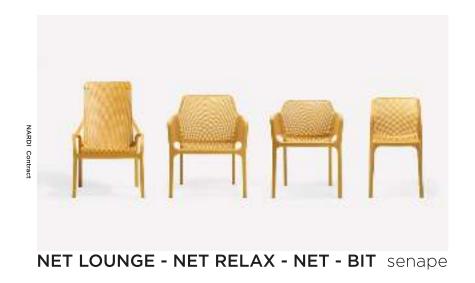

### Lounge

NET NET

NARDI Contract

NET NET

NET RELAX antracite/cushions rosa quarzo

100% recyclable Outdoor furniture Made from Recycled plastic

NET NET

NET antracite

### **TURTLEDOVE**

NET NET

BIT salice/cushion grigio

**NET BENCH** senape - tortora

**NET BENCH** senape/cushion denim

NET NET

NET STOOL MINI - NET STOOL antracite

NARDI Contract