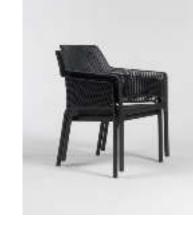

### Lounge

NET NET

NARDI Contract

NET NET

NET RELAX antracite/cushions rosa quarzo

100% recyclable Outdoor furniture Made from Recycled plastic

NET NET

NET antracite

**NET** corallo/cushion rosa quarzo - bianco/cushion bianco - antracite/cushion grigio

NARDI Contract

NET corallo