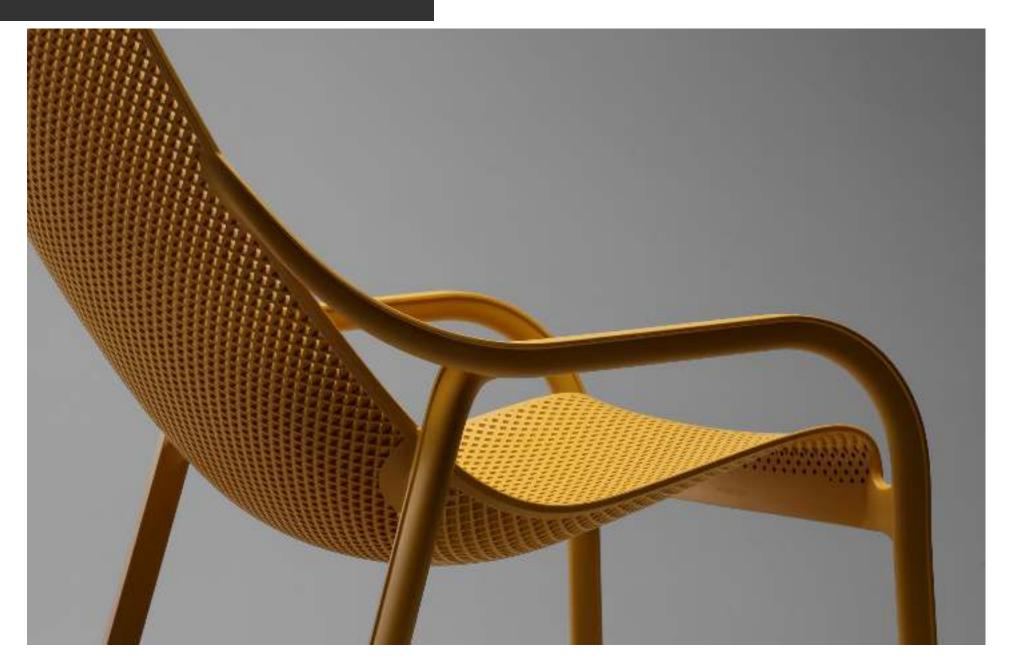

### Lounge

NET NET

NARDI Contract

NET NET

NET RELAX antracite/cushions rosa quarzo

100% recyclable Outdoor furniture Made from Recycled plastic

NET NET

NET antracite

**NET** corallo/cushion rosa quarzo - bianco/cushion bianco - antracite/cushion grigio

NARDI Contract

NET corallo