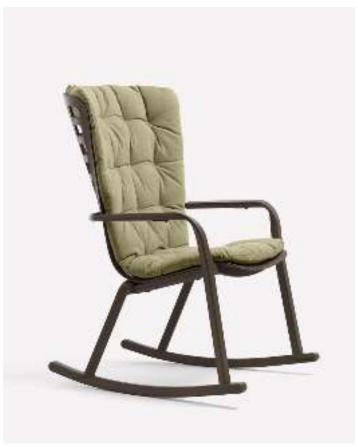

# **FOLIO ROCKING**

FOLIO FOLIO

FOLIO ROCKING tabacco/cushion felce

#### **FOLIO ROCKING**

FOLIO FOLIO

FOLIO agave/cushion artic

FOLIO ROCKING bianco/cushion lino - antracite/cushion rosa guarzo

FOLIO FOLIO

**POGGIO** tabacco - antracite - agave

FOLIO - POGGIO agave