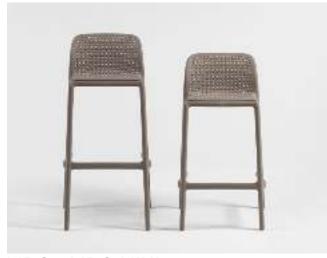

TRILL STOOL tabacco
FIORE HIGH bianco/piano Laminato 70x70 bianco

NARDI Contract

TRILL STOOL agave

TRILL STOOL - TRILL STOOL MINI agave

100% recyclable Outdoor furniture Made from Recycled plastic

FOLIO FOLIO