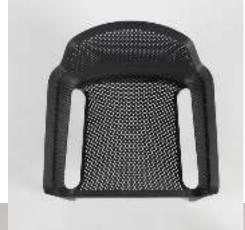

### Lounge

NET NET

NARDI Contract

NET NET

NET RELAX antracite/cushions rosa quarzo

100% recyclable Outdoor furniture Made from Recycled plastic

NET NET

NET antracite

**NET** corallo/cushion rosa quarzo - bianco/cushion bianco - antracite/cushion grigio

NARDI Contract

NET corallo