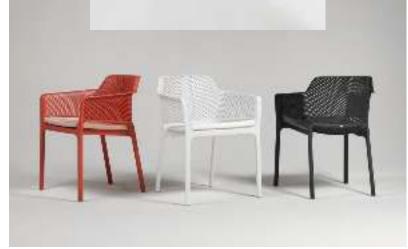

### Lounge

NET NET

NARDI Contract

NET NET

NET RELAX antracite/cushions rosa quarzo

100% recyclable Outdoor furniture Made from Recycled plastic

NET NET

NET antracite

**NET** corallo/cushion rosa quarzo - bianco/cushion bianco - antracite/cushion grigio

NARDI Contract

NET corallo