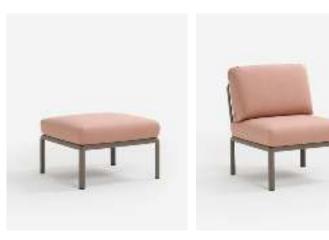

#### KOMODO

KOMODO POLTRONA tortora/cushions rosa quarzo

KOMODO is a modular system of upholstered seats which can be configured to suit your particular needs. The modules can be secured to one another and the backrests and armrests can be attached on all sides of the seat.

In addition to the standard KOMODO 5 version, you can configure and order your own customized version simply by listing all the individual elements you require.

коморо

коморо

KOMODO OMBRA 2 bianco/velo white KOMODO bianco/cushions ghiaccio