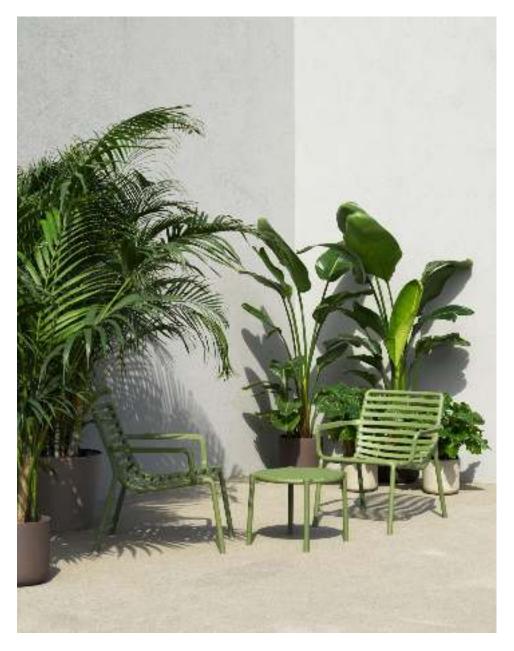

# SEATS

### Lounge

NET NET

NARDI Contract

NET NET

NET RELAX antracite/cushions rosa quarzo

100% recyclable Outdoor furniture Made from Recycled plastic

NET NET

NET antracite