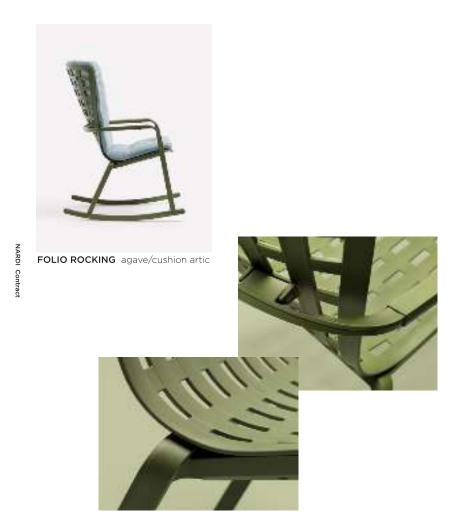

# **FOLIO ROCKING**

FOLIO FOLIO

FOLIO ROCKING tabacco/cushion felce

#### **FOLIO ROCKING**

FOLIO FOLIO

FOLIO agave/cushion artic

FOLIO ROCKING bianco/cushion lino - antracite/cushion rosa guarzo

FOLIO FOLIO

**POGGIO** tabacco - antracite - agave

FOLIO - POGGIO agave