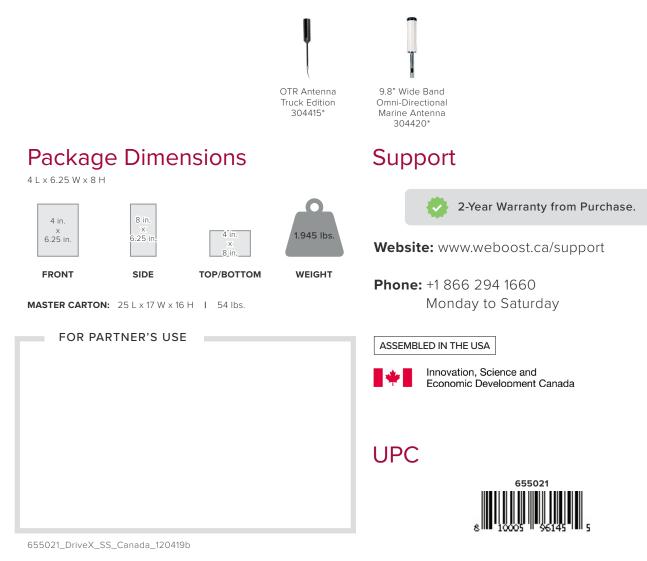

### **Specifications**

| MODEL NUMBER       | 655021             |               |
|--------------------|--------------------|---------------|
| FREQUENCIES        | Band 12/17         | 700 MHz       |
|                    | Band 13            | 700 MHz       |
|                    | Band 5             | 850 MHz       |
|                    | Band 4             | 1700/2100 MHz |
|                    | Band 2             | 1900 MHz      |
| MAX GAIN           | 50 dB              |               |
| IMPEDANCE          | 50 Ohm             |               |
| POWER              | 6V / 2.5A          |               |
| CONNECTORS         | SMA Female         |               |
| BOOSTER DIMENSIONS | 6.25 x 4.5 x 1 in. |               |
| BOOSTER WEIGHT     | .77 lbs.           |               |

#### **Available Accessories**

Optional Antenna Kits