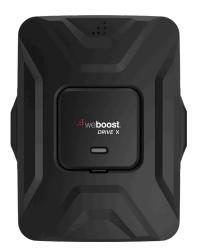

### About

weBoost's **Drive X** is our most powerful, professional grade vehicle cell phone signal booster. Commonly used by first responders throughout Canada to boost signals while out on the road with a 60% larger service range than the other boosters. The Drive X ensures that you get better voice and data with fewer dropped calls, improved voice quality, faster uploads and downloads, and allows up to 2 hours additional talk time in weak-signal areas. weBoost's Drive X boosts cell signals up to 32x and enhances signals for everyone in the vehicle whether it's a car, truck or van.

The Drive X is compatible with all major Canadian mobile carriers and is ISED certified. All components needed for installation are included as well as simple instructions for a quick, easy setup. Plug the Drive X into the car's power supply, place the magnetic antenna on the center of the roof, and get better wireless signal on the road now. The Drive X comes with a 2-year warranty from manufacturer and a 30-day money back guarantee.