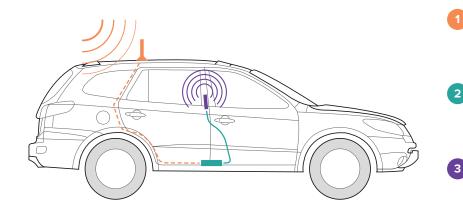

## Installation

**Receives signal:** The powerful antenna reaches out to access voice and data signals, and deliver them to the booster.

**Boost signal:** The booster receives the signal, amplifies it, and serves as a relay between your phone and the nearest cell tower.

**Broadcasts signal:** Your devices get a stronger signal, and calls and data are fed through the booster back to the network.