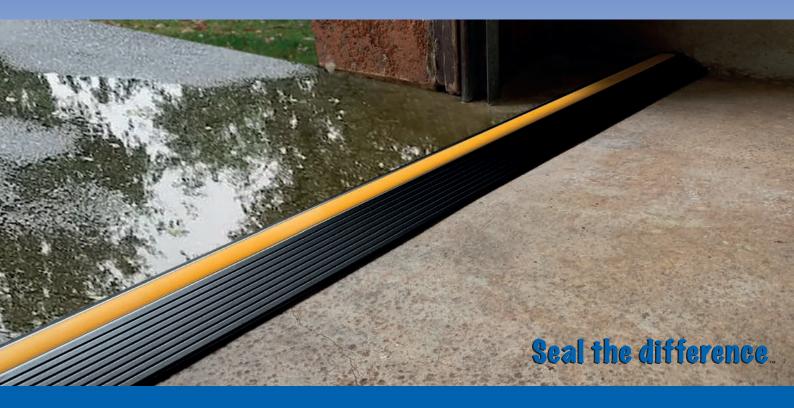

## **DOOR DAM G3 FLOOR THRESHOLD SEAL**

Australia's leading garage door sealing company

Founded in 2007, we are an Australian family owned and operated company, dedicated to providing superior quality garage door seals. Door Dam G3 is a unique floor mounted threshold seal, made of hard-wearing aluminium with PVC suction cups and is a long-term solution to creeping water soaking your garage floor.

#### Kit includes

- Aluminium Door Dam G3 in black or natural
- Two PVC cup seals
- Removable PVC Yellow trip hazard cover strip
- Masonry screw in fixings

Cleverseal Door Dam G3 Threshold Seal provides a tight, long lasting barrier to prevent water pooling inside your garage. The ground-breaking design of Cleverseal Door Dam G3 is made of hard-wearing aluminium with the additional protection of two bottom PVC cup seals, that compress against the garage floor to provide an immediate tight seal to stop water soaking your garage floor.

The superior quality of Door Dam G3 will ensure that it will last through years of cars driving over it and withstand the weight of a four-tonne forklift or tractor. Easy to install behind the line of the garage door, either wall to wall or u-shaped catchment, to create a mini dam inside the line of your garage.