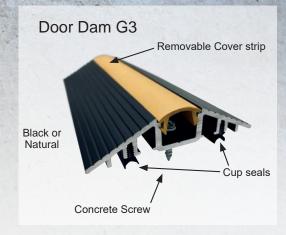

#### Kit includes

- Aluminium Door Dam G3 in black or natural
- Two PVC cup seals
- Removable PVC Yellow trip hazard cover strip
- Masonry screw in fixings

Cleverseal Door Dam G3 Threshold Seal provides a tight, long lasting barrier to prevent water pooling inside your garage. The ground-breaking design of Cleverseal Door Dam G3 is made of hard-wearing aluminium with the additional protection of two bottom PVC cup seals, that compress against the garage floor to provide an immediate tight seal to stop water soaking your garage floor.

The superior quality of Door Dam G3 will ensure that it will last through years of cars driving over it and withstand the weight of a four-tonne forklift or tractor. Easy to install behind the line of the garage door, either wall to wall or u-shaped catchment, to create a mini dam inside the line of your garage.