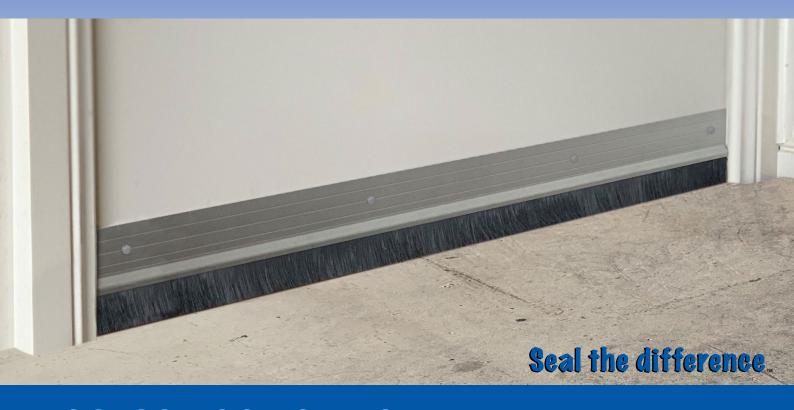

# **ACCESS DOOR SEAL**

- 2 x 1000mm aluminium carriers
- 2 x 1000mm x 30mm flame retardant bristle brushes
- Screws and screw cover caps

Seal your shed, industrial or residential walk-through door with our easy-to-install access door seal kits. They help keep out draughts and pests using durable long-lasting materials.

Our access door seal kits feature weather-proof aluminium carriers and a reliable slim-line flame retardant brush seal. Each kit from Cleverseal garage door sealing systems comes complete with fixings for quick installation. When you buy Cleverseal you are purchasing high quality products you can count on.