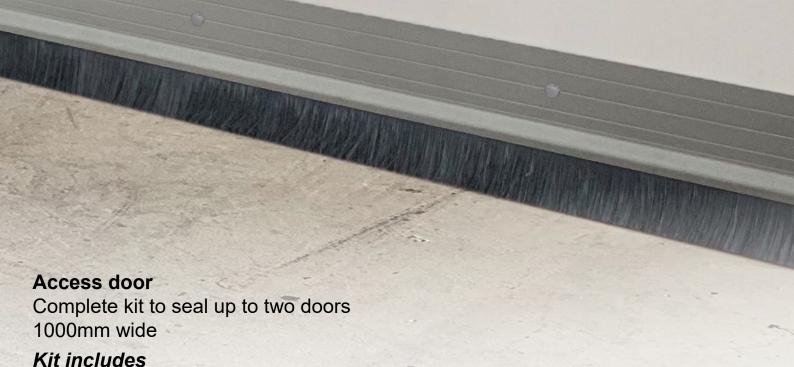

# **ACCESS DOOR SEAL**

- 2 x 1000mm aluminium carriers
- 2 x 1000mm x 30mm flame retardant bristle brushes
- Screws and screw cover caps

Seal your shed, industrial or residential walk-through door with our easy-to-install access door seal kits. They help keep out draughts and pests using durable long-lasting materials.