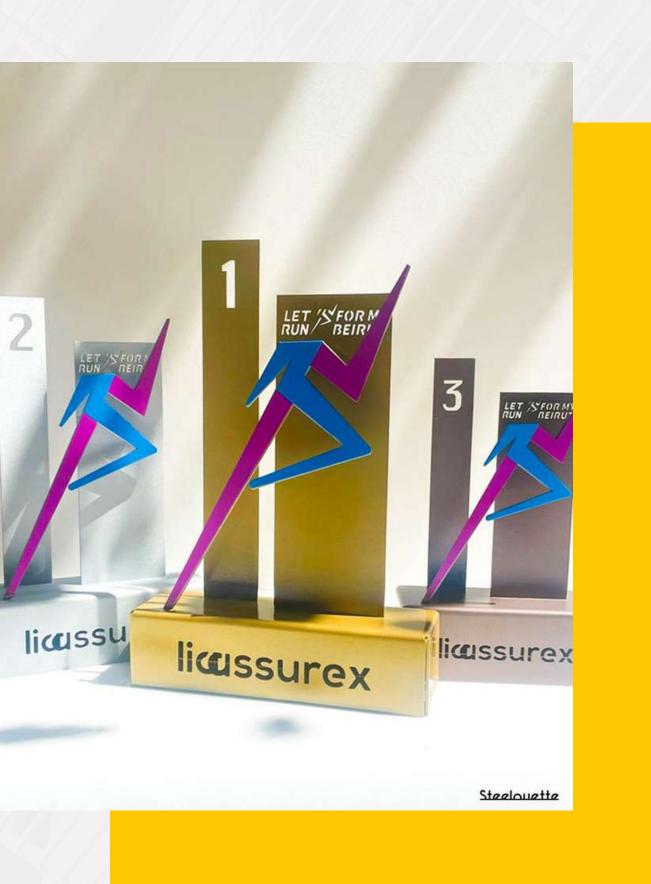

t us, and we'll happily get creative!

Whether you have a specific idea in mind, or just an abstract thought, our design team will creatively work to bring it to life.\*

\* Lead time required for design and production is 10 to 13 days.

### Dimensions

Our corporate gift figurines usually range between 5x5cm and 20x30cm, yet you can definitely tailor it to your desire depending on your budget and conceptual idea.





### **Prices & Shipment**

Prices range between \$7 and \$80 a piece, depending on the size and complexity of your chosen design.

We also provide worldwide DHL Express Shipping. Your order will be delivered within 1 to 6 days after it is produced, depending on your country.

### **Designs We Have Previously Worked on**

### (1) Office Accessory

















# Trophy





### (3) Gratitude Token





SZAF Steelouette







Steelouette



### 5 Appreciation Token





### **Companies We Have Worked with**











Delegation of the EU to Lebanon







dar



## Tinol HOLDAL













#### **CHALHOUB GROUP**



Member of Malia Group





 $\mathcal{D}$ 

### droguerie de l'union

SILVER BULLET

SALES SOLUTIONS



EuroMed Feminist Initiative المبادرة النسوية الأورومتوسطية Initiative Féministe EuroMed







درب الجبل اللبناني LEBANON MOUNTAIN TRAIL

### liassurex





ALGORITHM Life in focus

### 0000 Any questions?



sales@steelouettelb.com

S+961 81 450 520

S +971 50 752 3392

0000