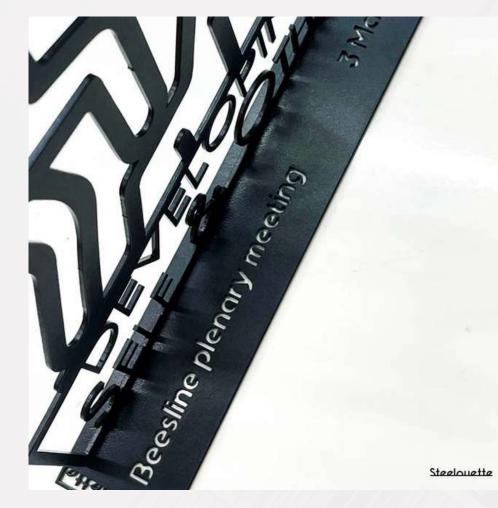

have a specific idea in mind, or just an abstract thought, our design team will creatively work to bring it to life.\*

\* Lead time required for design and production is 10 to 13 days.

### Dimensions

Our corporate gift figurines usually range between 5x5cm and 20x30cm, yet you can definitely tailor it to your desire depending on your budget and conceptual idea.





### **Prices & Shipment**

Prices range between \$7 and \$80 a piece, depending on the size and complexity of your chosen design.

We also provide worldwide DHL Express Shipping. Your order will be delivered within 1 to 6 days after it is produced, depending on your country.

### **Designs We Have Previously Worked on**

### (1) Office Accessory

















# Trophy





### (3) Gratitude Token





SZAF Steelouette







Steelouette



### 5 Appreciation Token





### **Companies We Have Worked with**











Delegation of the EU to Lebanon







dar



## Tinol HOLDAL













#### **CHALHOUB GROUP**



Member of Malia Group





 $\mathcal{D}$ 

### droguerie de l'union

SILVER BULLET

SALES SOLUTIONS



EuroMed Feminist Initiative المبادرة النسوية الأورومتوسطية Initiative Féministe EuroMed







درب الجبل اللبناني LEBANON MOUNTAIN TRAIL

### liassurex





ALGORITHM Life in focus

### 0000 Any questions?



sales@steelouettelb.com

S+961 81 450 520

S +971 50 752 3392

0000