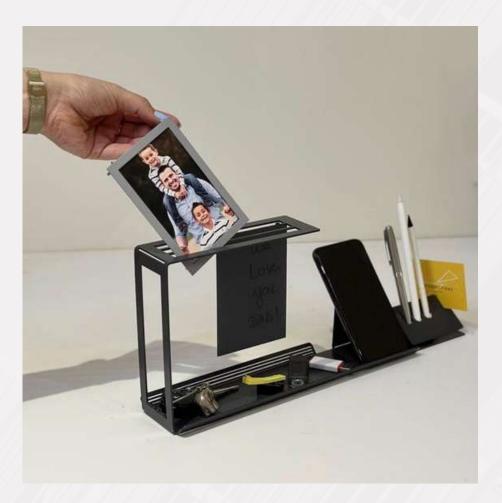

wards and Trophies, contact us, and we'll happily get creative!

Whether you have a specific idea in mind, or just an abstract thought, our design team will creatively work to bring it to life.\*

\* Lead time required for design and production is 10 to 13 days.

### Dimensions

Our corporate gift figurines usually range between 5x5cm and 20x30cm, yet you can definitely tailor it to your desire depending on your budget and conceptual idea.





### **Prices & Shipment**

Prices range between \$7 and \$80 a piece, depending on the size and complexity of your chosen design.

We also provide worldwide DHL Express Shipping. Your order will be delivered within 1 to 6 days after it is produced, depending on your country.

### **Designs We Have Previously Worked on**

### (1) Office Accessory

















# Trophy





### (3) Gratitude Token





SZAF Steelouette







Steelouette



### 5 Appreciation Token





### **Companies We Have Worked with**











Delegation of the EU to Lebanon







dar



## Tinol HOLDAL













#### **CHALHOUB GROUP**



Member of Malia Group





 $\mathcal{D}$ 

### droguerie de l'union

SILVER BULLET

SALES SOLUTIONS



EuroMed Feminist Initiative المبادرة النسوية الأورومتوسطية Initiative Féministe EuroMed







درب الجبل اللبناني LEBANON MOUNTAIN TRAIL

### liassurex





ALGORITHM Life in focus

### 0000 Any questions?



sales@steelouettelb.com

S+961 81 450 520

S +971 50 752 3392

0000