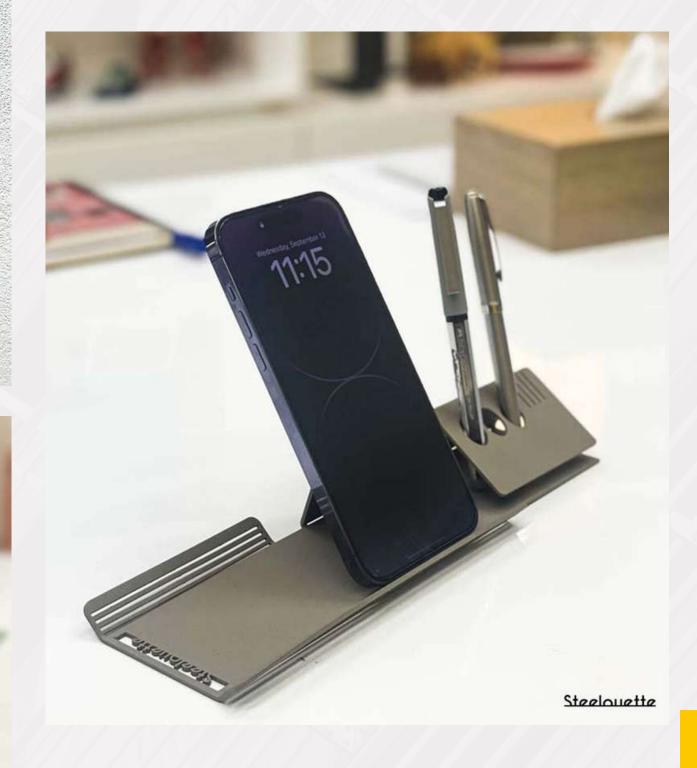

Trophies, contact us, and we'll happily get creative!

Whether you have a specific idea in mind, or just an abstract thought, our design team will creatively work to bring it to life.\*

\* Lead time required for design and production is 10 to 13 days.

### Dimensions

Our corporate gift figurines usually range between 5x5cm and 20x30cm, yet you can definitely tailor it to your desire depending on your budget and conceptual idea.





### **Prices & Shipment**

Prices range between \$7 and \$80 a piece, depending on the size and complexity of your chosen design.

We also provide worldwide DHL Express Shipping. Your order will be delivered within 1 to 6 days after it is produced, depending on your country.

### **Designs We Have Previously Worked on**

### (1) Office Accessory

















# Trophy





### (3) Gratitude Token





SZAF Steelouette







Steelouette



### 5 Appreciation Token





### **Companies We Have Worked with**











Delegation of the EU to Lebanon







dar



## Tinol HOLDAL













#### **CHALHOUB GROUP**



Member of Malia Group





 $\mathcal{D}$ 

### droguerie de l'union

SILVER BULLET

SALES SOLUTIONS



EuroMed Feminist Initiative المبادرة النسوية الأورومتوسطية Initiative Féministe EuroMed







درب الجبل اللبناني LEBANON MOUNTAIN TRAIL

### liassurex





ALGORITHM Life in focus

### 0000 Any questions?



sales@steelouettelb.com

S+961 81 450 520

S +971 50 752 3392

0000