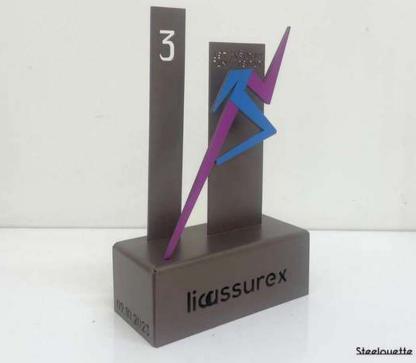

act us, and we'll happily get creative!

Whether you have a specific idea in mind, or just an abstract thought, our design team will creatively work to bring it to life.\*

\* Lead time required for design and production is 10 to 13 days.

### Dimensions

Our corporate gift figurines usually range between 5x5cm and 20x30cm, yet you can definitely tailor it to your desire depending on your budget and conceptual idea.





### **Prices & Shipment**

Prices range between \$7 and \$80 a piece, depending on the size and complexity of your chosen design.

We also provide worldwide DHL Express Shipping. Your order will be delivered within 1 to 6 days after it is produced, depending on your country.

### **Designs We Have Previously Worked on**

### (1) Office Accessory

















# Trophy





### (3) Gratitude Token





SZAF Steelouette







Steelouette



### 5 Appreciation Token





### **Companies We Have Worked with**











Delegation of the EU to Lebanon







dar



## Tinol HOLDAL













#### **CHALHOUB GROUP**



Member of Malia Group





 $\mathcal{D}$ 

### droguerie de l'union

SILVER BULLET

SALES SOLUTIONS



EuroMed Feminist Initiative المبادرة النسوية الأورومتوسطية Initiative Féministe EuroMed







درب الجبل اللبناني LEBANON MOUNTAIN TRAIL

### liassurex





ALGORITHM Life in focus

### 0000 Any questions?



sales@steelouettelb.com

S+961 81 450 520

S +971 50 752 3392

0000