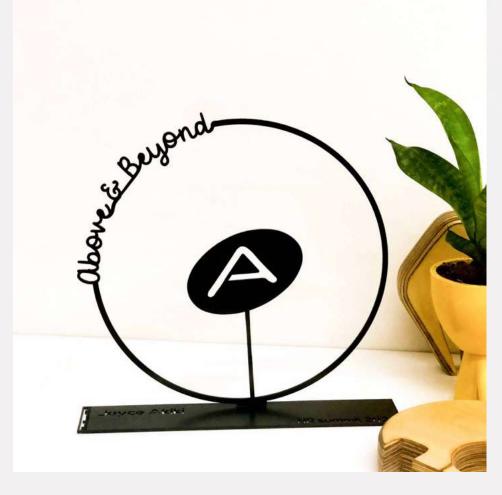

u have a specific idea in mind, or just an abstract thought, our design team will creatively work to bring it to life.\*

\* Lead time required for design and production is 10 to 13 days.

### Dimensions

Our corporate gift figurines usually range between 5x5cm and 20x30cm, yet you can definitely tailor it to your desire depending on your budget and conceptual idea.





### **Prices & Shipment**

Prices range between \$7 and \$80 a piece, depending on the size and complexity of your chosen design.

We also provide worldwide DHL Express Shipping. Your order will be delivered within 1 to 6 days after it is produced, depending on your country.

### **Designs We Have Previously Worked on**

### (1) Office Accessory

















# Trophy





### (3) Gratitude Token





SZAF Steelouette







Steelouette



### 5 Appreciation Token





### **Companies We Have Worked with**











Delegation of the EU to Lebanon







dar



## Tinol HOLDAL













#### **CHALHOUB GROUP**



Member of Malia Group





 $\mathcal{D}$ 

### droguerie de l'union

SILVER BULLET

SALES SOLUTIONS



EuroMed Feminist Initiative المبادرة النسوية الأورومتوسطية Initiative Féministe EuroMed







درب الجبل اللبناني LEBANON MOUNTAIN TRAIL

### liassurex





ALGORITHM Life in focus

### 0000 Any questions?



sales@steelouettelb.com

S+961 81 450 520

S +971 50 752 3392

0000