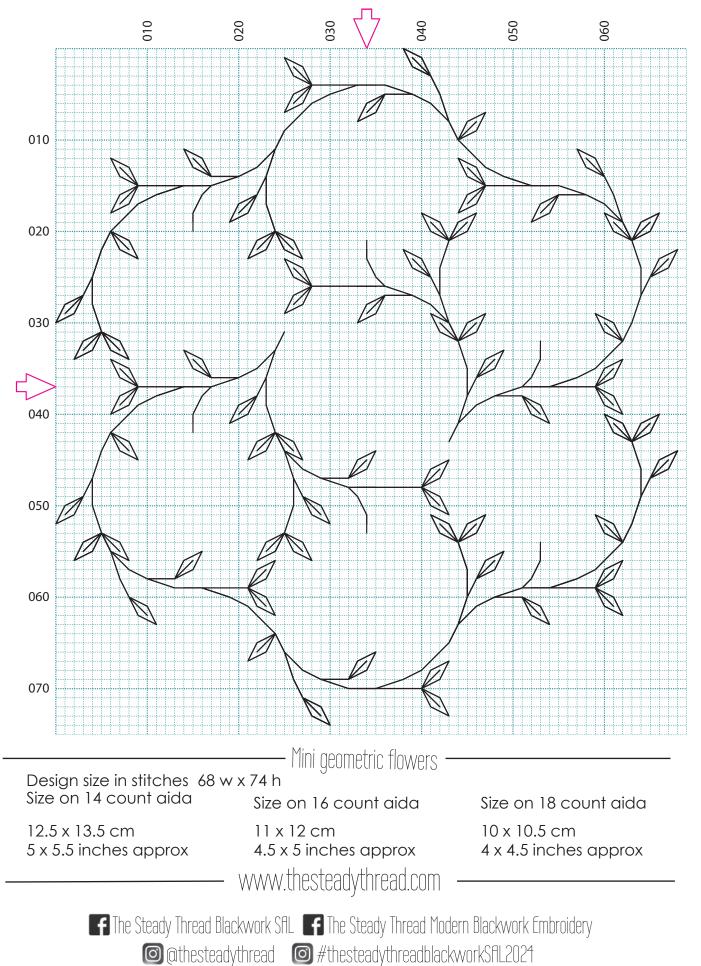

Please note - this mini layout will have different additions to the year long SAL - there will be single more geometric bloom at the end of each stalk!

IMPORTANT Copyright notice © Copyright Clare Bradshaw 2024

All rights reserved. This pattern in all its variations remains copyrighted work of Clare Bradshaw (trading as The Steady Thread). This pattern must not be resold, copied, edited, published, transmitted or uploaded in any way without express permission. for further details contact clare@thesteadythread.com