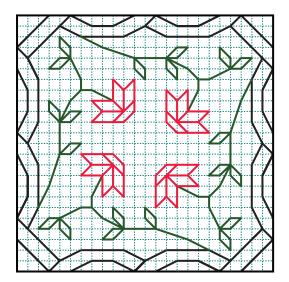

## Botanical Blackwork SFL 2024 Week 7

| 1   | 2 | 3     | 4  | 5     | 6 | 7 |
|-----|---|-------|----|-------|---|---|
|     |   |       |    |       |   |   |
|     |   |       |    |       |   |   |
|     |   |       |    |       |   |   |
|     |   |       |    |       |   |   |
|     |   |       |    |       |   |   |
| 8-1 | 8 | )<br> | )} | ) – ) |   | { |