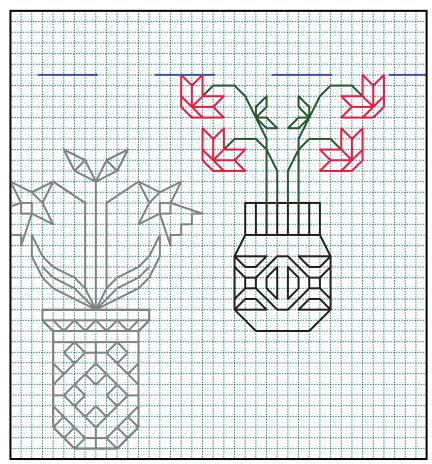

## Botanical Blackwork SFL 2024 Week 7

| 1   | 2 | 3     | 4  | 5     | 6 | 7 |
|-----|---|-------|----|-------|---|---|
|     |   |       |    |       |   |   |
|     |   |       |    |       |   |   |
|     |   |       |    |       |   |   |
|     |   |       |    |       |   |   |
|     |   |       |    |       |   |   |
| 8-1 | 8 | )<br> | )} | ) – ) |   | { |