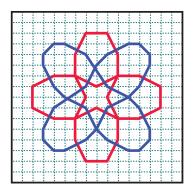

## 'Geometric flowers' layout addition 6 - the final one for this layout!

When it came to finalising the geo florals I could not decide if I wanted a simpler or more elaborate flower, so I'm going to give you both to choose from!

There are 2 colours shown on the charts - this is just to help you stitch as I thought it made it clearer when lines crossed over one another.

TO BE CLEAR - THESE ARE 2 DIFFERENT VERSIONS OF FLOWER NUMBER 6, if you stitch them both - you won't have room for all the remaining releases so just choose 1 of these!