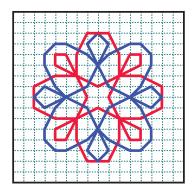

## 'Geometric flowers' layout addition 6 - the final one for this layout!

When it came to finalising the geo florals I could not decide if I wanted a simpler or more elaborate flower, so I'm going to give you both to choose from!

There are 2 colours shown on the charts - this is just to help you stitch as I thought it made it clearer when lines crossed over one another.

TO BE CLEAR - THESE ARE 2 DIFFERENT VERSIONS OF FLOWER NUMBER 6, if you stitch them both - you won't have room for all the remaining releases so just choose 1 of these!