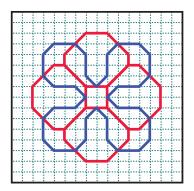

## 'Geometric flowers' layout addition 5

When it came to finalising the geo florals I could not decide if I wanted a simpler or more elaborate flower, so I'm going to give you both to choose from!

There are 2 colours shown on the charts - this is just to help you stitch as I thought it made it clearer when lines crossed over one another.

TO BE CLEAR - THESE ARE 2 DIFFERENT VERSIONS OF FLOWER NUMBER 5, if you stitch them both - you won't have room for all the remaining releases so just choose 1 of these!

'Mini Bees' layout addition 5

www.thesteadythread.com