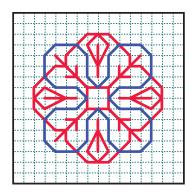

## 'Geometric flowers' layout addition 5

When it came to finalising the geo florals I could not decide if I wanted a simpler or more elaborate flower, so I'm going to give you both to choose from!

There are 2 colours shown on the charts - this is just to help you stitch as I thought it made it clearer when lines crossed over one another.

TO BE CLEAR - THESE ARE 2 DIFFERENT VERSIONS OF FLOWER NUMBER 5, if you stitch them both - you won't have room for all the remaining releases so just choose 1 of these!

'Mini Bees' layout addition 5

www.thesteadythread.com