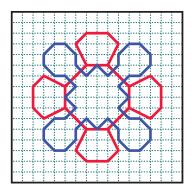

## 'Geometric flowers' layout addition 2

When it came to finalising the geo florals I could not decide if I wanted a simpler or more elaborate flower, so I'm going to give you both to choose from!

There are 2 colours shown on the charts - this is just to help you stitch as I thought it made it clearer when lines crossed over one another.

TO BE CLEAR - THESE ARE 2 DIFFERENT VERSIONS OF FLOWER NUMBER 2, if you stitch them both - you won't have room for all the remaining releases so just choose 1 of these!

'Mini Bees' layout addition 2

www.thesteadythread.com