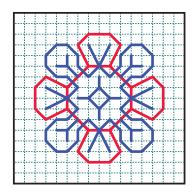

## 'Geometric flowers' layout addition 2

When it came to finalising the geo florals I could not decide if I wanted a simpler or more elaborate flower, so I'm going to give you both to choose from!

There are 2 colours shown on the charts - this is just to help you stitch as I thought it made it clearer when lines crossed over one another.

TO BE CLEAR - THESE ARE 2 DIFFERENT VERSIONS OF FLOWER NUMBER 2, if you stitch them both - you won't have room for all the remaining releases so just choose 1 of these!

'Mini Bees' layout addition 2

www.thesteadythread.com