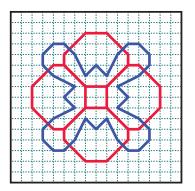

## 'Geometric flowers' layout addition

When it came to finalising the geo florals I could not decide if I wanted a simpler or more elaborate flower, so I'm going to give you both to choose from!

There are 2 colours shown on the charts - this is just to help you stitch as I thought it made it clearer when lines crossed over one another.

TO BE CLEAR - THESE ARE 2 DIFFERENT VERSIONS OF FLOWER NUMBER 1, if you stitch them both - you won't have room for all the remaining releases so just choose 1 of these!

'Mini Bees' layout addition

www.thesteadythread.com