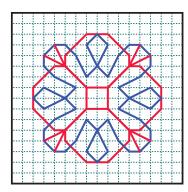

## 'Geometric flowers' layout addition

When it came to finalising the geo florals I could not decide if I wanted a simpler or more elaborate flower, so I'm going to give you both to choose from!

There are 2 colours shown on the charts - this is just to help you stitch as I thought it made it clearer when lines crossed over one another.

TO BE CLEAR - THESE ARE 2 DIFFERENT VERSIONS OF FLOWER NUMBER 1, if you stitch them both - you won't have room for all the remaining releases so just choose 1 of these!

'Mini Bees' layout addition

www.thesteadythread.com