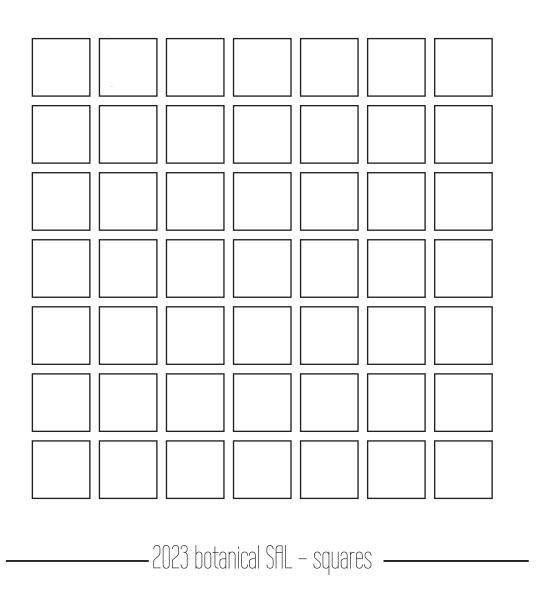

Key

| 1  | 2  | 3  | 4  | 5  | 6  | 7  |
|----|----|----|----|----|----|----|
| 8  | 9  | 10 | 11 | 12 | 13 | 14 |
| 15 | 16 | 17 | 18 | 19 | 20 | 21 |
| 22 | 23 | 24 | 25 | 26 | 27 | 28 |
| 29 | 30 | 31 | 32 | 33 | 34 | 35 |
| 36 | 37 | 38 | 39 | 40 | 41 | 42 |
| 43 | 44 | 45 | 46 | 47 | 48 | 49 |