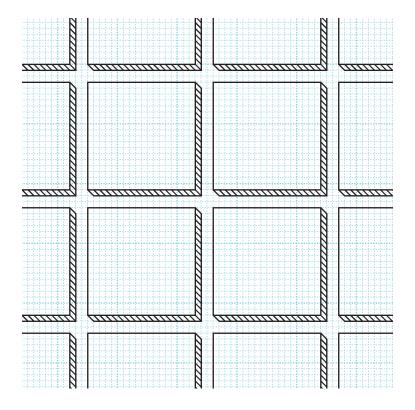

The Steady Thread Blackwork SAL **f** The Steady Thread Modern Blackwork Embroidery **@**@thesteadythread

Each square is 18 stitches square and there is a 2 stitch gap between each square

You can easily add the 3-d drop shadow as shown here, this will slightly increase the size of your overall piece if you keep a 2 stitches gap between each sqaure