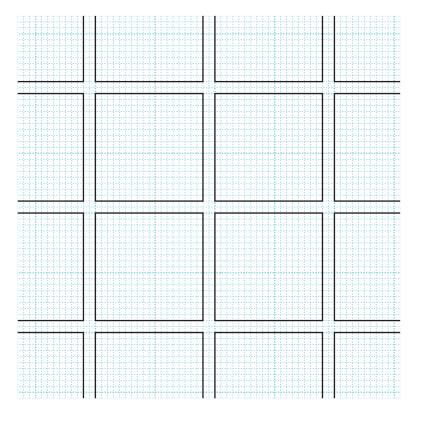

The Steady Thread Blackwork SAL **f** The Steady Thread Modern Blackwork Embroidery **@**@thesteadythread

Each square is 18 stitches square and there is a 2 stitch gap between each square

You can easily add the 3-d drop shadow as shown here, this will slightly increase the size of your overall piece if you keep a 2 stitches gap between each sqaure