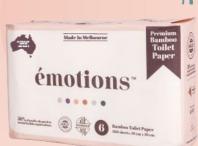

# 100% Bamboo Toilet Paper Suitable for retail shelves

6 rolls x 8 packs per carton Size: diameter 12 cm 360 sheets x 4ply

### 100% Bamboo Toilet Paper Suitable for retail shelves

6 rolls x 8 packs per carton Size: diameter 12 cm 400 sheets x 2ply

100%