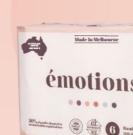

# 100% Bamboo Toilet Paper Suitable for retail shelves

6 rolls x 8 packs per carton Size: diameter 12 cm 360 sheets x 4ply

### 100% Bamboo Toilet Paper Suitable for retail shelves

6 rolls x 8 packs per carton Size: diameter 12 cm 400 sheets x 2ply

100%