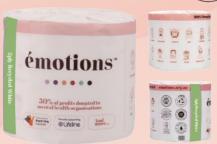

## First Nations Art 100% Bamboo Toilet Paper

6 rolls x 8 packs per carton Size: diameter 12 cm 360 sheets x 3ply

### First Nations Art 100% Bamboo Toilet Paper 3ply

Size: diameter 12 cm, 360 sheets

%100 BAMBOO

Hand Paper Towel
Double Length

**Emotions and Feeling Chart Poster full color** 