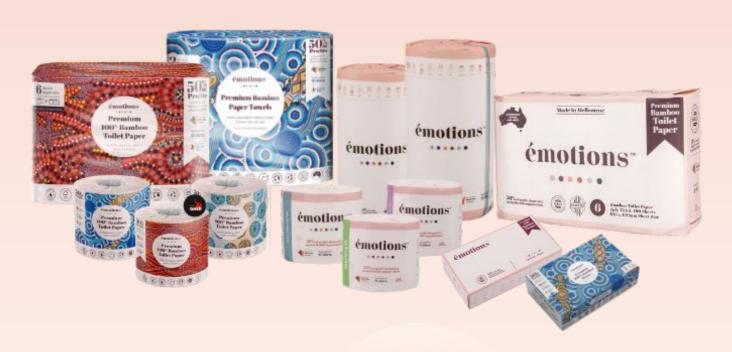

diameter 11.5 cm 48 rolls per carton

# 100% Bamboo Toilet Paper Suitable for retail shelves

6 rolls x 8 packs per carton Size: diameter 12 cm 360 sheets x 4ply

### 100% Bamboo Toilet Paper Suitable for retail shelves

6 rolls x 8 packs per carton Size: diameter 12 cm 400 sheets x 2ply









100%









# **Hand Paper Towels Double Length**

Highly Absorbent Versatile Non-Perforated 19 cm High x 80 mm Long 36 GSM 1ply/16 per carton.

## **Interfold Hand Paper Towel**

150 sheets x 16 packs per carton Size: 22.5cm x 23cm 42 GSM / 1ply

## **Jumbo Roll** 100% Recycled White **Toilet Paper**

Width 90 mm x length 300 m x 2 ply 8 rolls per carton



# We're confident that our products are the best you can buy.

Our products are sustainable for the planet and luxurious for the people.





We are Social Traders certified for full transparency that we donate 50% of our profits.

You can also donate directly through their websites.









We've chosen national organisations doing high-impact work.



# émotions™



emotions.org.au