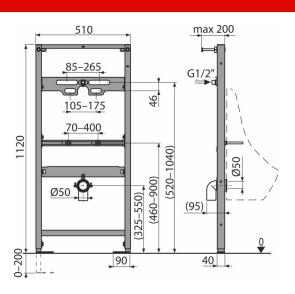

#### Features

- The frame allows the anchoring to a separate sufficiently strong plasterboard partition, in front of the bearing wall
- Material: powder-coated metal
- Adjustable anchor feet and a spring-lock system, with a range of 0-200 mm
- Adjustable waste 0-110 mm from centre
- Water connection adjustable 0–125 mm from center
- To connect the pressure urinal flusher ATS001
- Mounting pitch of the urinal is 80–280 mm
- Height adjustable partitions

#### Scope of supply

- Fixing hardware for mounting the urinal: M10 screw 2 pcs Fixation set: screw Ø8×60 4 pcs, dowel Ø12 4 pcs
- Covers for the fixing material
- Waste elbow HT 50 with seal
- Connection fittings G1/2"-G1/2"
- Self-supporting frame with a C-profile