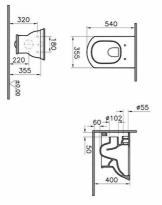

## VitrA

| Name              | Valarte Rim-ex W-hung WC-White |                             |
|-------------------|--------------------------------|-----------------------------|
| Collection        | Valarte                        |                             |
| Height (mm)       | 340                            |                             |
| Width (mm)        | 355                            |                             |
| Depth (mm)        | 540                            |                             |
| Color             | White                          |                             |
| Designer          | VitrA Design Team              |                             |
| Awards            | Good Design                    | Product code: 7805B003-0075 |
| Brand             | VitrA                          |                             |
| Finish            | Hygiene                        |                             |
| Bidet pipe access | Without bidet pipe             |                             |
|                   |                                |                             |

## Description

All drawings contain the necessary measurements which are subject to standard tolerances.

For exact measurements, in particular for customized installation scenarios, it can only be taken from the finished ceramic product.