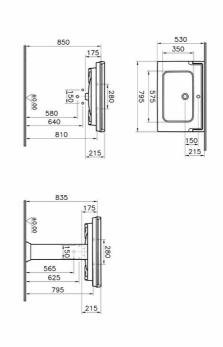

| Name             | Valarte Washbasin 80cm-White |
|------------------|------------------------------|
| Collection       | Valarte                      |
| Height (mm)      | 215                          |
| Width (mm)       | 795                          |
| Depth (mm)       | 530                          |
| Color            | White                        |
| Designer         | VitrA Design Team            |
| Awards           | Good Design                  |
| Tap Hole Options | Single Tap Hole              |
| Brand            | VitrA                        |
| Finish           | Hygiene                      |

## Description

Overflow Hole

All drawings contain the necessary measurements which are subject to standard tolerances.

For exact measurements, in particular for customized installation scenarios, it can only be taken from the finished ceramic product.