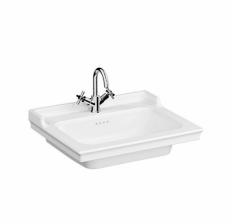

| Name             | Valarte Washbasin 80cm-White |
|------------------|------------------------------|
| Collection       | Valarte                      |
| Height (mm)      | 215                          |
| Width (mm)       | 795                          |
| Depth (mm)       | 530                          |
| Color            | White                        |
| Designer         | VitrA Design Team            |
| Awards           | Good Design                  |
| Tap Hole Options | Single Tap Hole              |
| Brand            | VitrA                        |
| Finish           | Hygiene                      |

With Overflow

Product code: 7802B003-0001