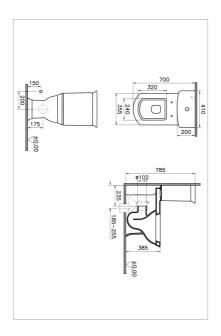

Product Code: 4160B003-0075

## Description

Without Bidet Function, White

VitrA reserves the right to make changes in products and technical details without prior notice.

All drawings contain the necessary measurements which are subject to standard tolerances. For exact measurements, in particular for customized installation scenarios, it can only be taken from the finished ceramic product.