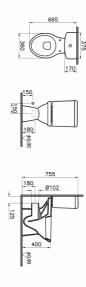

## VitrA

| Name        | Normus Close Coupled WC |  |
|-------------|-------------------------|--|
| Collection  | Normus                  |  |
| Color       | White                   |  |
| Designer    | VitrA Design Team       |  |
| Certificate | CE                      |  |
| Certificate | EPD                     |  |
|             |                         |  |

Product Code: 5111L003-0075

## Description

Without Bidet Function, White

VitrA reserves the right to make changes in products and technical details without prior notice.

All drawings contain the necessary measurements which are subject to standard tolerances. For exact measurements, in particular for customized installation scenarios, it can only be taken from the finished ceramic product.