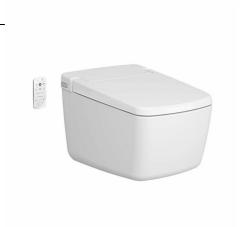

| Name        | V-Care Prime Rim-ex W-hungWC-WhiteVC |
|-------------|--------------------------------------|
| Collection  | V-Care                               |
| Height (mm) | 410                                  |
| Width (mm)  | 390                                  |
| Depth (mm)  | 620                                  |
| Color       | White                                |
| Designer    | Arik Levy                            |
| Brand       | VitrA                                |
| Finish      | Hygiene+Clean                        |
| Soft close  | Yes                                  |
| Certificate | Belgaqua, CE, DVGW, SVGW             |
|             |                                      |

With bidet pipe

Product code: 7231B403-6216