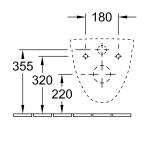

|
| Easy surface cleaning (CeramicPlus)                  | No                                                                              |
| Rimless (mit DirectFlush)                            | No                                                                              |
| Flush type                                           | Washdown toilet                                                                 |
| Integrated freshness solution (with ViFresh)         | No                                                                              |
| Outlet / outlet                                      | horizontal outlet                                                               |

## TECHNICAL DRAWINGS

## 





####