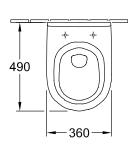

## PRODUCT INFORMATION

| Article title                                        | Villeroy & Boch O.novo Washdown<br>toilet compact, wall-mounted, White<br>Alpin |
|------------------------------------------------------|---------------------------------------------------------------------------------|
| Article number                                       | 56881001                                                                        |
| Assembly / Assembly type                             | wall-mounted                                                                    |
| Scope of delivery                                    | 1 x washdown toilet                                                             |
| Depth in mm                                          | 490                                                                             |
| Width in mm                                          | 360                                                                             |
| Height in mm                                         | 330                                                                             |
| Collection                                           | O.novo                                                                          |
| Suitable for                                         | Concealed cistern                                                               |
| Innovative flushing technology (with TwistFlush)     | No                                                                              |
| Innovative flushing technology (with TwistFlush[e³]) | No                                                                              |
| Flush volume I                                       | 3 / 4,5 l                                                                       |
| Wall-mounted - floor-standing                        | wall-mounted                                                                    |
| Material                                             | Sanitary ceramics                                                               |
| surface                                              | glossy                                                                          |
| Colour name                                          | White Alpin                                                                     |
| Shape                                                | Oval                                                                            |
| Colour designation                                   | White Alpin                                                                     |
| Antibacterial surface (with AntiBac)                 | No                                                                              |
| Easy surface cleaning (CeramicPlus)                  | No                                                                              |
| Rimless (mit DirectFlush)                            | No                                                                              |
| Flush type                                           | Washdown toilet                                                                 |
| Integrated freshness solution (with ViFresh)         | No                                                                              |
| Outlet / outlet                                      | horizontal outlet                                                               |

## TECHNICAL DRAWINGS