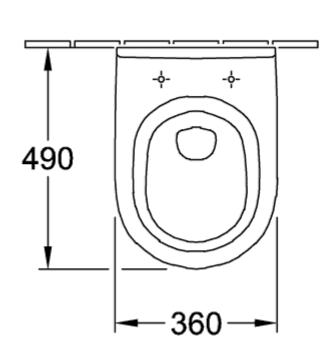

## PRODUCT INFORMATION

| Article title                                        | Villeroy & Boch O.novo Washdown<br>toilet compact, wall-mounted, White<br>Alpin |
|------------------------------------------------------|---------------------------------------------------------------------------------|
| Article number                                       | 56881001                                                                        |
| Assembly / Assembly type                             | wall-mounted                                                                    |
| Scope of delivery                                    | 1 x washdown toilet                                                             |
| Depth in mm                                          | 490                                                                             |
| Width in mm                                          | 360                                                                             |
| Height in mm                                         | 330                                                                             |
| Collection                                           | O.novo                                                                          |
| Suitable for                                         | Concealed cistern                                                               |
| Innovative flushing technology (with TwistFlush)     | No                                                                              |
| Innovative flushing technology (with TwistFlush[e³]) | No                                                                              |
| Flush volume I                                       | 3 / 4,5 l                                                                       |
| Wall-mounted - floor-standing                        | wall-mounted                                                                    |
| Material                                             | Sanitary ceramics                                                               |
| surface                                              | glossy                                                                          |
| Colour name                                          | White Alpin                                                                     |
| Shape                                                | Oval                                                                            |
| Colour designation                                   | White Alpin                                                                     |
| Antibacterial surface (with AntiBac)                 | No                                                                              |
| Easy surface cleaning (CeramicPlus)                  | No                                                                              |
| Rimless (mit DirectFlush)                            | No                                                                              |
| Flush type                                           | Washdown toilet                                                                 |
| Integrated freshness solution (with ViFresh)         | No                                                                              |
| Outlet / outlet                                      | horizontal outlet                                                               |

## TECHNICAL DRAWINGS