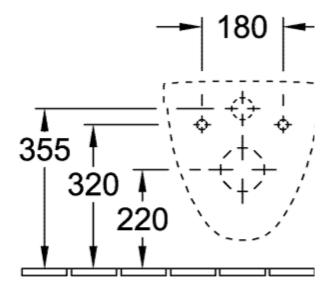

## PRODUCT INFORMATION

| Article title                                        | Villeroy & Boch O.novo Washdown<br>toilet compact, wall-mounted, White<br>Alpin |
|------------------------------------------------------|---------------------------------------------------------------------------------|
| Article number                                       | 56881001                                                                        |
| Assembly / Assembly type                             | wall-mounted                                                                    |
| Scope of delivery                                    | 1 x washdown toilet                                                             |
| Depth in mm                                          | 490                                                                             |
| Width in mm                                          | 360                                                                             |
| Height in mm                                         | 330                                                                             |
| Collection                                           | O.novo                                                                          |
| Suitable for                                         | Concealed cistern                                                               |
| Innovative flushing technology (with TwistFlush)     | No                                                                              |
| Innovative flushing technology (with TwistFlush[e³]) | No                                                                              |
| Flush volume I                                       | 3 / 4,5 l                                                                       |
| Wall-mounted - floor-standing                        | wall-mounted                                                                    |
| Material                                             | Sanitary ceramics                                                               |
| surface                                              | glossy                                                                          |
| Colour name                                          | White Alpin                                                                     |
| Shape                                                | Oval                                                                            |
| Colour designation                                   | White Alpin                                                                     |
| Antibacterial surface (with AntiBac)                 | No                                                                              |
| Easy surface cleaning (CeramicPlus)                  | No                                                                              |
| Rimless (mit DirectFlush)                            | No                                                                              |
| Flush type                                           | Washdown toilet                                                                 |
| Integrated freshness solution (with ViFresh)         | No                                                                              |
| Outlet / outlet                                      | horizontal outlet                                                               |

## TECHNICAL DRAWINGS