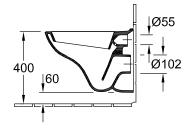

|
| Easy surface cleaning (CeramicPlus)                  | No                                                                              |
| Rimless (mit DirectFlush)                            | No                                                                              |
| Flush type                                           | Washdown toilet                                                                 |
| Integrated freshness solution (with ViFresh)         | No                                                                              |
| Outlet / outlet                                      | horizontal outlet                                                               |

## TECHNICAL DRAWINGS

## 





####