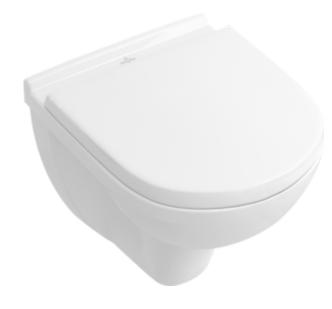

## PRODUCT INFORMATION

| Article title                                        | Villeroy & Boch O.novo Washdown<br>toilet compact, wall-mounted, White<br>Alpin |
|------------------------------------------------------|---------------------------------------------------------------------------------|
| Article number                                       | 56881001                                                                        |
| Assembly / Assembly type                             | wall-mounted                                                                    |
| Scope of delivery                                    | 1 x washdown toilet                                                             |
| Depth in mm                                          | 490                                                                             |
| Width in mm                                          | 360                                                                             |
| Height in mm                                         | 330                                                                             |
| Collection                                           | O.novo                                                                          |
| Suitable for                                         | Concealed cistern                                                               |
| Innovative flushing technology (with TwistFlush)     | No                                                                              |
| Innovative flushing technology (with TwistFlush[e³]) | No                                                                              |
| Flush volume I                                       | 3 / 4,5 l                                                                       |
| Wall-mounted - floor-standing                        | wall-mounted                                                                    |
| Material                                             | Sanitary ceramics                                                               |
| surface                                              | glossy                                                                          |
| Colour name                                          | White Alpin                                                                     |
| Shape                                                | Oval                                                                            |
| Colour designation                                   | White Alpin                                                                     |
| Antibacterial surface (with AntiBac)                 | No                                                                              |
| Easy surface cleaning (CeramicPlus)                  | No                                                                              |
| Rimless (mit DirectFlush)                            | No                                                                              |
| Flush type                                           | Washdown toilet                                                                 |
| Integrated freshness solution (with ViFresh)         | No                                                                              |
| Outlet / outlet                                      | horizontal outlet                                                               |