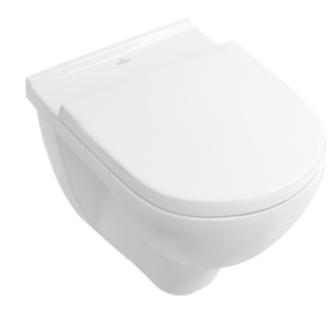

#### 1. POSITION

| Article number                                   | 5660HR01                                                                                                                |
|--------------------------------------------------|-------------------------------------------------------------------------------------------------------------------------|
| Article title                                    | Villeroy & Boch O.novo Combi-Pack, wall-mounted, White Alpin                                                            |
| Product designation                              | Combi-Pack                                                                                                              |
| Collection                                       | O.novo                                                                                                                  |
| PROJECTS                                         | START                                                                                                                   |
| Assembly / Assembly type                         | wall-mounted                                                                                                            |
| Assembly instructions                            | not suitable for installation with flush valves                                                                         |
| Scope of delivery                                | 1 x washdown toilet, rimless , 1 x toilet seat and cover                                                                |
| Length in mm                                     | 560                                                                                                                     |
| Width in mm                                      | 360                                                                                                                     |
| Height in mm                                     | 350                                                                                                                     |
| Weight in kg                                     | 19,10                                                                                                                   |
| Suitable for                                     | Concealed cistern                                                                                                       |
| Innovative flushing technology (with TwistFlush) | No                                                                                                                      |
| Flush type                                       | Washdown toilet                                                                                                         |
| Flush volume I                                   | 3 / 4,5                                                                                                                 |
| Outlet / outlet                                  | horizontal outlet                                                                                                       |
| Wall-mounted - floor-standing                    | wall-mounted                                                                                                            |
| Function                                         | <ul> <li>with automatic lowering<br/>mechanism (SoftClosing)</li> <li>with removable seat<br/>(QuickRelease)</li> </ul> |
| Leed                                             | 4                                                                                                                       |
| Material                                         | Sanitary ceramics                                                                                                       |
| Colour name                                      | White Alpin                                                                                                             |
| Other material                                   | Toilet seat and cover: Duroplast                                                                                        |
| Other surfaces                                   | Toilet seat and cover: glossy                                                                                           |
| EAN number                                       | 4051202324285                                                                                                           |