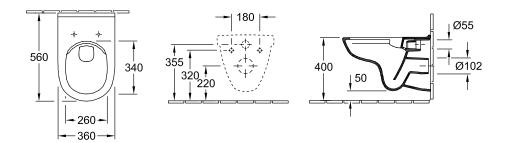

#### 1. POSITION

| Article number                                   | 5660HR01                                                                                                                |
|--------------------------------------------------|-------------------------------------------------------------------------------------------------------------------------|
| Article title                                    | Villeroy & Boch O.novo Combi-Pack, wall-mounted, White Alpin                                                            |
| Product designation                              | Combi-Pack                                                                                                              |
| Collection                                       | O.novo                                                                                                                  |
| PROJECTS                                         | START                                                                                                                   |
| Assembly / Assembly type                         | wall-mounted                                                                                                            |
| Assembly instructions                            | not suitable for installation with flush valves                                                                         |
| Scope of delivery                                | 1 x washdown toilet, rimless , 1 x toilet seat and cover                                                                |
| Length in mm                                     | 560                                                                                                                     |
| Width in mm                                      | 360                                                                                                                     |
| Height in mm                                     | 350                                                                                                                     |
| Weight in kg                                     | 19,10                                                                                                                   |
| Suitable for                                     | Concealed cistern                                                                                                       |
| Innovative flushing technology (with TwistFlush) | No                                                                                                                      |
| Flush type                                       | Washdown toilet                                                                                                         |
| Flush volume I                                   | 3 / 4,5                                                                                                                 |
| Outlet / outlet                                  | horizontal outlet                                                                                                       |
| Wall-mounted - floor-standing                    | wall-mounted                                                                                                            |
| Function                                         | <ul> <li>with automatic lowering<br/>mechanism (SoftClosing)</li> <li>with removable seat<br/>(QuickRelease)</li> </ul> |
| Leed                                             | 4                                                                                                                       |
| Material                                         | Sanitary ceramics                                                                                                       |
| Colour name                                      | White Alpin                                                                                                             |
| Other material                                   | Toilet seat and cover: Duroplast                                                                                        |
| Other surfaces                                   | Toilet seat and cover: glossy                                                                                           |
| EAN number                                       | 4051202324285                                                                                                           |

### 5660HR01