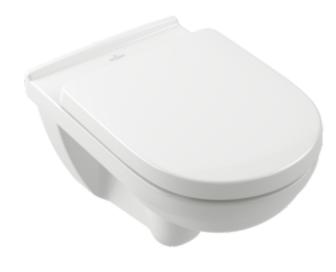

## PRODUCT INFORMATION

| Article title                                    | Villeroy & Boch O.novo Washdown<br>toilet, rimless, wall-mounted, White<br>Alpin |
|--------------------------------------------------|----------------------------------------------------------------------------------|
| Article number                                   | 5660R001                                                                         |
| Assembly / Assembly type                         | wall-mounted                                                                     |
| Assembly instructions                            | not suitable for installation with flush valves                                  |
| Scope of delivery                                | 1 x washdown toilet, rimless                                                     |
| Depth in mm                                      | 560                                                                              |
| Width in mm                                      | 360                                                                              |
| Height in mm                                     | 340                                                                              |
| Collection                                       | O.novo                                                                           |
| Suitable for                                     | Concealed cistern                                                                |
| Innovative flushing technology (with TwistFlush) | No                                                                               |
| Flush volume I                                   | 3 / 4,5 I                                                                        |
| Wall-mounted - floor-standing                    | wall-mounted                                                                     |
| Material                                         | Sanitary ceramics                                                                |
| surface                                          | glossy                                                                           |
| Colour name                                      | White Alpin                                                                      |
| Design Awards                                    | Universal Design Consumer<br>Favorite 2014                                       |
| Shape                                            | Oval                                                                             |
| Colour designation                               | White Alpin                                                                      |
| Antibacterial surface (with AntiBac)             | No                                                                               |
| Easy surface cleaning (CeramicPlus)              | No                                                                               |
| Rimless (mit DirectFlush)                        | Yes                                                                              |
| Flush type                                       | Washdown toilet                                                                  |
| Integrated freshness solution (with ViFresh)     | No                                                                               |
| Outlet / outlet                                  | horizontal outlet                                                                |