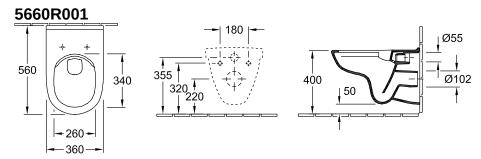

## TECHNICAL DRAWINGS

## PRODUCT INFORMATION

| Article title                                    | Villeroy & Boch O.novo Washdown<br>toilet, rimless, wall-mounted, White<br>Alpin |
|--------------------------------------------------|----------------------------------------------------------------------------------|
| Article number                                   | 5660R001                                                                         |
| Assembly / Assembly type                         | wall-mounted                                                                     |
| Assembly instructions                            | not suitable for installation with flush valves                                  |
| Scope of delivery                                | 1 x washdown toilet, rimless                                                     |
| Depth in mm                                      | 560                                                                              |
| Width in mm                                      | 360                                                                              |
| Height in mm                                     | 340                                                                              |
| Collection                                       | O.novo                                                                           |
| Suitable for                                     | Concealed cistern                                                                |
| Innovative flushing technology (with TwistFlush) | No                                                                               |
| Flush volume I                                   | 3 / 4,5 I                                                                        |
| Wall-mounted - floor-standing                    | wall-mounted                                                                     |
| Material                                         | Sanitary ceramics                                                                |
| surface                                          | glossy                                                                           |
| Colour name                                      | White Alpin                                                                      |
| Design Awards                                    | Universal Design Consumer<br>Favorite 2014                                       |
| Shape                                            | Oval                                                                             |
| Colour designation                               | White Alpin                                                                      |
| Antibacterial surface (with AntiBac)             | No                                                                               |
| Easy surface cleaning (CeramicPlus)              | No                                                                               |
| Rimless (mit DirectFlush)                        | Yes                                                                              |
| Flush type                                       | Washdown toilet                                                                  |
| Integrated freshness solution (with ViFresh)     | No                                                                               |
| Outlet / outlet                                  | horizontal outlet                                                                |