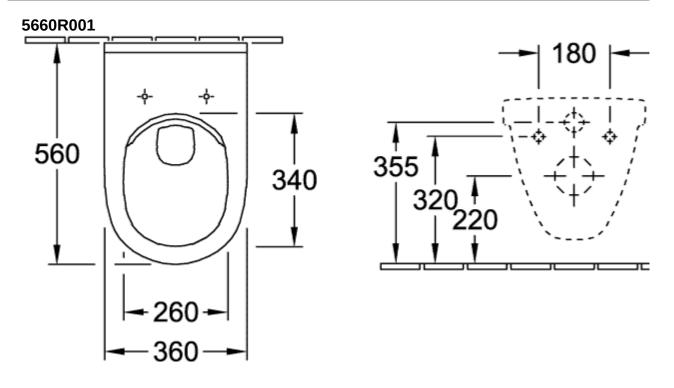

## TECHNICAL DRAWINGS

## PRODUCT INFORMATION

| Article title                                    | Villeroy & Boch O.novo Washdown<br>toilet, rimless, wall-mounted, White<br>Alpin |
|--------------------------------------------------|----------------------------------------------------------------------------------|
| Article number                                   | 5660R001                                                                         |
| Assembly / Assembly type                         | wall-mounted                                                                     |
| Assembly instructions                            | not suitable for installation with flush valves                                  |
| Scope of delivery                                | 1 x washdown toilet, rimless                                                     |
| Depth in mm                                      | 560                                                                              |
| Width in mm                                      | 360                                                                              |
| Height in mm                                     | 340                                                                              |
| Collection                                       | O.novo                                                                           |
| Suitable for                                     | Concealed cistern                                                                |
| Innovative flushing technology (with TwistFlush) | No                                                                               |
| Flush volume I                                   | 3 / 4,5 I                                                                        |
| Wall-mounted - floor-standing                    | wall-mounted                                                                     |
| Material                                         | Sanitary ceramics                                                                |
| surface                                          | glossy                                                                           |
| Colour name                                      | White Alpin                                                                      |
| Design Awards                                    | Universal Design Consumer<br>Favorite 2014                                       |
| Shape                                            | Oval                                                                             |
| Colour designation                               | White Alpin                                                                      |
| Antibacterial surface (with AntiBac)             | No                                                                               |
| Easy surface cleaning (CeramicPlus)              | No                                                                               |
| Rimless (mit DirectFlush)                        | Yes                                                                              |
| Flush type                                       | Washdown toilet                                                                  |
| Integrated freshness solution (with ViFresh)     | No                                                                               |
| Outlet / outlet                                  | horizontal outlet                                                                |