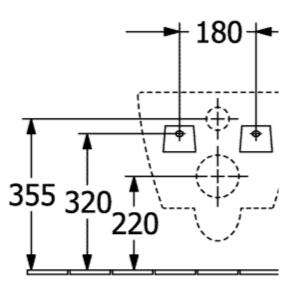

faces Shape Colour designation Other colour designations Antibacterial surface (with AntiBac) Easy surface cleaning (CeramicPlus)                           | with removable seat (QuickRelease)  Sanitary ceramics  White Alpin  Toilet seat and cover: Duroplast  Toilet seat and cover: glossy  Oval  White Alpin  Toilet seat and cover: White Alpin  No  No      |
| Colour name Other material Other surfaces Shape Colour designation Other colour designations Antibacterial surface (with AntiBac) Easy surface cleaning (CeramicPlus) Rimless (mit DirectFlush) | with removable seat (QuickRelease)  Sanitary ceramics  White Alpin  Toilet seat and cover: Duroplast  Toilet seat and cover: glossy  Oval  White Alpin  Toilet seat and cover: White Alpin  No  No  Yes |

# TECHNICAL DRAWINGS





## 5614R201





## 5614R201