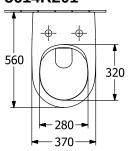

our designation Other colour designations Antibacterial surface (with AntiBac) Easy surface cleaning (CeramicPlus)                           | with removable seat (QuickRelease)  Sanitary ceramics  White Alpin  Toilet seat and cover: Duroplast  Toilet seat and cover: glossy  Oval  White Alpin  Toilet seat and cover: White Alpin  No  No      |
| Colour name Other material Other surfaces Shape Colour designation Other colour designations Antibacterial surface (with AntiBac) Easy surface cleaning (CeramicPlus) Rimless (mit DirectFlush) | with removable seat (QuickRelease)  Sanitary ceramics  White Alpin  Toilet seat and cover: Duroplast  Toilet seat and cover: glossy  Oval  White Alpin  Toilet seat and cover: White Alpin  No  No  Yes |

# TECHNICAL DRAWINGS





## 5614R201





## 5614R201