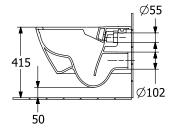

designation Other colour designations Antibacterial surface (with AntiBac) Easy surface cleaning (CeramicPlus)                           | with removable seat (QuickRelease)  Sanitary ceramics  White Alpin  Toilet seat and cover: Duroplast  Toilet seat and cover: glossy  Oval  White Alpin  Toilet seat and cover: White Alpin  No  No      |
| Colour name Other material Other surfaces Shape Colour designation Other colour designations Antibacterial surface (with AntiBac) Easy surface cleaning (CeramicPlus) Rimless (mit DirectFlush) | with removable seat (QuickRelease)  Sanitary ceramics  White Alpin  Toilet seat and cover: Duroplast  Toilet seat and cover: glossy  Oval  White Alpin  Toilet seat and cover: White Alpin  No  No  Yes |

# TECHNICAL DRAWINGS





## 5614R201





## 5614R201