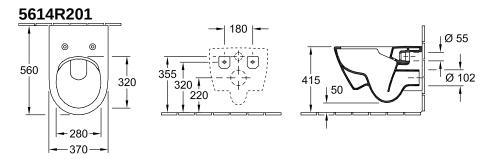

aterial Other surfaces Shape Colour designation Other colour designations Antibacterial surface (with AntiBac) Easy surface cleaning (CeramicPlus)                           | with removable seat (QuickRelease)  Sanitary ceramics  White Alpin  Toilet seat and cover: Duroplast  Toilet seat and cover: glossy  Oval  White Alpin  Toilet seat and cover: White Alpin  No  No      |
| Colour name Other material Other surfaces Shape Colour designation Other colour designations Antibacterial surface (with AntiBac) Easy surface cleaning (CeramicPlus) Rimless (mit DirectFlush) | with removable seat (QuickRelease)  Sanitary ceramics  White Alpin  Toilet seat and cover: Duroplast  Toilet seat and cover: glossy  Oval  White Alpin  Toilet seat and cover: White Alpin  No  No  Yes |

# TECHNICAL DRAWINGS





## 5614R201





## 5614R201