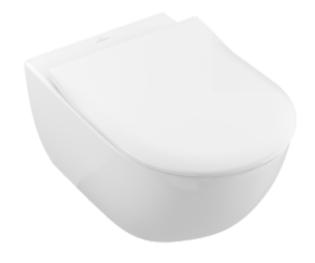

# SUBWAY 2.0 COMBI-PACK OVAL

# PRODUCT INFORMATION

| Article title                                                                                                                                                                                   | Villeroy & Boch Subway 2.0 Combi-<br>Pack, wall-mounted, White Alpin                                                                                                                                    |
|-------------------------------------------------------------------------------------------------------------------------------------------------------------------------------------------------|---------------------------------------------------------------------------------------------------------------------------------------------------------------------------------------------------------|
| Article number                                                                                                                                                                                  | 5614R201                                                                                                                                                                                                |
| Assembly / Assembly type                                                                                                                                                                        | wall-mounted                                                                                                                                                                                            |
| Scope of delivery                                                                                                                                                                               | 1 x washdown toilet, rimless , 1 x toilet seat and cover 1 x fastening set                                                                                                                              |
| Depth in mm                                                                                                                                                                                     | 560                                                                                                                                                                                                     |
| Width in mm                                                                                                                                                                                     | 370                                                                                                                                                                                                     |
| Height in mm                                                                                                                                                                                    | 365                                                                                                                                                                                                     |
| Collection                                                                                                                                                                                      | Subway 2.0                                                                                                                                                                                              |
| Suitable for                                                                                                                                                                                    | Concealed cistern                                                                                                                                                                                       |
| Innovative flushing technology (with TwistFlush)                                                                                                                                                | No                                                                                                                                                                                                      |
| Flush volume I                                                                                                                                                                                  | 3 / 4,5                                                                                                                                                                                                 |
| Wall-mounted - floor-standing                                                                                                                                                                   | wall-mounted                                                                                                                                                                                            |
| Function                                                                                                                                                                                        | <ul> <li>with automatic lowering</li> </ul>                                                                                                                                                             |
|                                                                                                                                                                                                 | <ul><li>mechanism (SoftClosing)</li><li>with removable seat<br/>(QuickRelease)</li></ul>                                                                                                                |
| Material                                                                                                                                                                                        | <ul> <li>with removable seat</li> </ul>                                                                                                                                                                 |
| Material Colour name                                                                                                                                                                            | with removable seat<br>(QuickRelease)                                                                                                                                                                   |
|                                                                                                                                                                                                 | with removable seat<br>(QuickRelease)  Sanitary ceramics                                                                                                                                                |
| Colour name                                                                                                                                                                                     | with removable seat (QuickRelease)  Sanitary ceramics  White Alpin                                                                                                                                      |
| Colour name Other material                                                                                                                                                                      | with removable seat (QuickRelease)  Sanitary ceramics  White Alpin  Toilet seat and cover: Duroplast                                                                                                    |
| Colour name Other material Other surfaces                                                                                                                                                       | with removable seat (QuickRelease)  Sanitary ceramics  White Alpin  Toilet seat and cover: Duroplast  Toilet seat and cover: glossy                                                                     |
| Colour name Other material Other surfaces Shape                                                                                                                                                 | with removable seat (QuickRelease)  Sanitary ceramics  White Alpin  Toilet seat and cover: Duroplast  Toilet seat and cover: glossy  Oval                                                               |
| Colour name Other material Other surfaces Shape Colour designation                                                                                                                              | with removable seat (QuickRelease)  Sanitary ceramics  White Alpin  Toilet seat and cover: Duroplast  Toilet seat and cover: glossy  Oval  White Alpin                                                  |
| Colour name Other material Other surfaces Shape Colour designation Other colour designations Antibacterial surface (with                                                                        | with removable seat (QuickRelease)  Sanitary ceramics  White Alpin  Toilet seat and cover: Duroplast  Toilet seat and cover: glossy  Oval  White Alpin  Toilet seat and cover: White Alpin              |
| Colour name Other material Other surfaces Shape Colour designation Other colour designations Antibacterial surface (with AntiBac) Easy surface cleaning                                         | with removable seat (QuickRelease)  Sanitary ceramics  White Alpin  Toilet seat and cover: Duroplast  Toilet seat and cover: glossy  Oval  White Alpin  Toilet seat and cover: White Alpin  No          |
| Colour name Other material Other surfaces Shape Colour designation Other colour designations Antibacterial surface (with AntiBac) Easy surface cleaning (CeramicPlus)                           | with removable seat (QuickRelease)  Sanitary ceramics  White Alpin  Toilet seat and cover: Duroplast  Toilet seat and cover: glossy  Oval  White Alpin  Toilet seat and cover: White Alpin  No  No      |
| Colour name Other material Other surfaces Shape Colour designation Other colour designations Antibacterial surface (with AntiBac) Easy surface cleaning (CeramicPlus) Rimless (mit DirectFlush) | with removable seat (QuickRelease)  Sanitary ceramics  White Alpin  Toilet seat and cover: Duroplast  Toilet seat and cover: glossy  Oval  White Alpin  Toilet seat and cover: White Alpin  No  No  Yes |