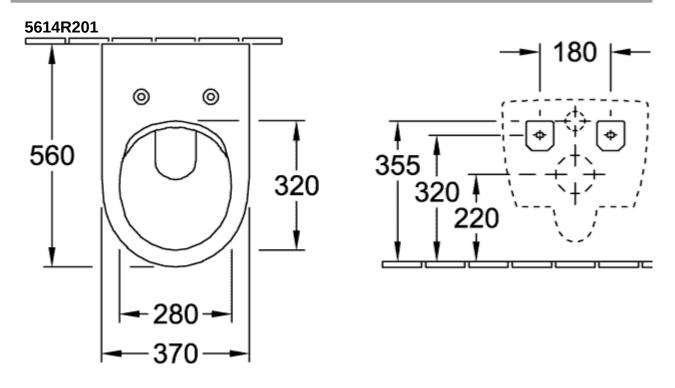

material Other surfaces Shape Colour designation Other colour designations Antibacterial surface (with AntiBac) Easy surface cleaning (CeramicPlus)                           | with removable seat (QuickRelease)  Sanitary ceramics  White Alpin  Toilet seat and cover: Duroplast  Toilet seat and cover: glossy  Oval  White Alpin  Toilet seat and cover: White Alpin  No  No      |
| Colour name Other material Other surfaces Shape Colour designation Other colour designations Antibacterial surface (with AntiBac) Easy surface cleaning (CeramicPlus) Rimless (mit DirectFlush) | with removable seat (QuickRelease)  Sanitary ceramics  White Alpin  Toilet seat and cover: Duroplast  Toilet seat and cover: glossy  Oval  White Alpin  Toilet seat and cover: White Alpin  No  No  Yes |

# TECHNICAL DRAWINGS





## 5614R201





## 5614R201