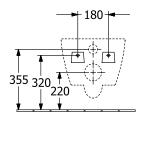

r designation Other colour designations Antibacterial surface (with AntiBac) Easy surface cleaning (CeramicPlus)                           | with removable seat (QuickRelease)  Sanitary ceramics  White Alpin  Toilet seat and cover: Duroplast  Toilet seat and cover: glossy  Oval  White Alpin  Toilet seat and cover: White Alpin  No  No      |
| Colour name Other material Other surfaces Shape Colour designation Other colour designations Antibacterial surface (with AntiBac) Easy surface cleaning (CeramicPlus) Rimless (mit DirectFlush) | with removable seat (QuickRelease)  Sanitary ceramics  White Alpin  Toilet seat and cover: Duroplast  Toilet seat and cover: glossy  Oval  White Alpin  Toilet seat and cover: White Alpin  No  No  Yes |

# TECHNICAL DRAWINGS





## 5614R201





## 5614R201