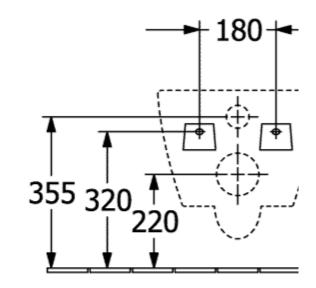

## PRODUCT INFORMATION

| Article title                                    | Villeroy & Boch Subway 2.0<br>Washdown toilet, rimless, wall-<br>mounted, White Alpin |
|--------------------------------------------------|---------------------------------------------------------------------------------------|
| Article number                                   | 5614R001                                                                              |
| Assembly / Assembly type                         | wall-mounted                                                                          |
| Assembly instructions                            | not suitable for installation with flush valves                                       |
| Scope of delivery                                | 1 x washdown toilet, rimless , 1 x fastening set                                      |
| Depth in mm                                      | 560                                                                                   |
| Width in mm                                      | 370                                                                                   |
| Height in mm                                     | 365                                                                                   |
| Collection                                       | Subway 2.0                                                                            |
| Suitable for                                     | Concealed cistern                                                                     |
| Innovative flushing technology (with TwistFlush) | No                                                                                    |
| Flush volume I                                   | 3 / 4,5                                                                               |
| Wall-mounted - floor-standing                    | wall-mounted                                                                          |
| Material                                         | Sanitary ceramics                                                                     |
| surface                                          | glossy                                                                                |
| Colour name                                      | White Alpin                                                                           |
| Design Awards                                    | Universal Design Consumer<br>Favorite 2014                                            |
| Shape                                            | Oval                                                                                  |
| Colour designation                               | White Alpin                                                                           |
| Antibacterial surface (with AntiBac)             | No                                                                                    |
| Easy surface cleaning<br>(CeramicPlus)           | No                                                                                    |
| Rimless (mit DirectFlush)                        | Yes                                                                                   |
| Flush type                                       | Washdown toilet                                                                       |
| Integrated freshness solution (with ViFresh)     | No                                                                                    |
| Outlet / outlet                                  | horizontal outlet                                                                     |

## TECHNICAL DRAWINGS

5614R001

5614R001