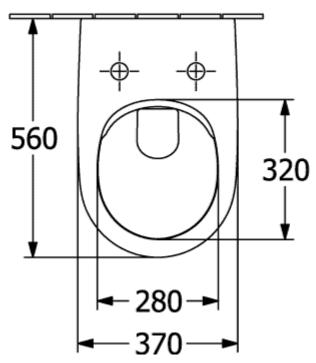

## PRODUCT INFORMATION

| Article title                                    | Villeroy & Boch Subway 2.0<br>Washdown toilet, rimless, wall-<br>mounted, White Alpin |
|--------------------------------------------------|---------------------------------------------------------------------------------------|
| Article number                                   | 5614R001                                                                              |
| Assembly / Assembly type                         | wall-mounted                                                                          |
| Assembly instructions                            | not suitable for installation with flush valves                                       |
| Scope of delivery                                | 1 x washdown toilet, rimless , 1 x fastening set                                      |
| Depth in mm                                      | 560                                                                                   |
| Width in mm                                      | 370                                                                                   |
| Height in mm                                     | 365                                                                                   |
| Collection                                       | Subway 2.0                                                                            |
| Suitable for                                     | Concealed cistern                                                                     |
| Innovative flushing technology (with TwistFlush) | No                                                                                    |
| Flush volume I                                   | 3 / 4,5                                                                               |
| Wall-mounted - floor-standing                    | wall-mounted                                                                          |
| Material                                         | Sanitary ceramics                                                                     |
| surface                                          | glossy                                                                                |
| Colour name                                      | White Alpin                                                                           |
| Design Awards                                    | Universal Design Consumer<br>Favorite 2014                                            |
| Shape                                            | Oval                                                                                  |
| Colour designation                               | White Alpin                                                                           |
| Antibacterial surface (with AntiBac)             | No                                                                                    |
| Easy surface cleaning<br>(CeramicPlus)           | No                                                                                    |
| Rimless (mit DirectFlush)                        | Yes                                                                                   |
| Flush type                                       | Washdown toilet                                                                       |
| Integrated freshness solution (with ViFresh)     | No                                                                                    |
| Outlet / outlet                                  | horizontal outlet                                                                     |

## TECHNICAL DRAWINGS

5614R001

5614R001