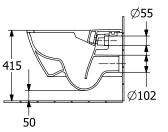

|
| Easy surface cleaning<br>(CeramicPlus)           | No                                                                                    |
| Rimless (mit DirectFlush)                        | Yes                                                                                   |
| Flush type                                       | Washdown toilet                                                                       |
| Integrated freshness solution (with ViFresh)     | No                                                                                    |
| Outlet / outlet                                  | horizontal outlet                                                                     |

## TECHNICAL DRAWINGS

5614R001





5614R001