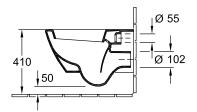

ace<br>Colour name<br>Shape<br>Colour designation<br>Antibacterial surface (with<br>AntiBac)<br>Easy surface cleaning                                               | glossy<br>White Alpin<br>Oval<br>White Alpin<br>No                          |
| Material<br>surface<br>Colour name<br>Shape<br>Colour designation<br>Antibacterial surface (with<br>AntiBac)<br>Easy surface cleaning<br>(CeramicPlus)                              | glossy<br>White Alpin<br>Oval<br>White Alpin<br>No                          |
| Material<br>surface<br>Colour name<br>Shape<br>Colour designation<br>Antibacterial surface (with<br>AntiBac)<br>Easy surface cleaning<br>(CeramicPlus)<br>Rimless (mit DirectFlush) | glossy<br>White Alpin<br>Oval<br>White Alpin<br>No<br>No                    |

## TECHNICAL DRAWINGS