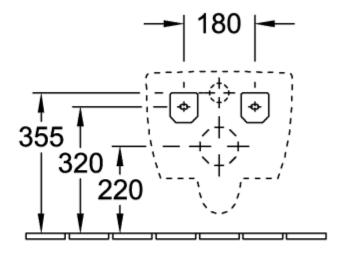

## TECHNICAL DRAWINGS

## PRODUCT INFORMATION

| Article title                                                                                                                                                                       | Villeroy & Boch Subway 2.0<br>Washdown toilet, wall-mounted,<br>White Alpin |
|-------------------------------------------------------------------------------------------------------------------------------------------------------------------------------------|-----------------------------------------------------------------------------|
| Article number                                                                                                                                                                      | 56001001                                                                    |
| Assembly / Assembly type                                                                                                                                                            | wall-mounted                                                                |
| Scope of delivery                                                                                                                                                                   | 1 x washdown toilet , 1 x fastening set                                     |
| Depth in mm                                                                                                                                                                         | 565                                                                         |
| Width in mm                                                                                                                                                                         | 375                                                                         |
| Height in mm                                                                                                                                                                        | 360                                                                         |
| Collection                                                                                                                                                                          | Subway 2.0                                                                  |
| Suitable for                                                                                                                                                                        | Concealed cistern                                                           |
| Innovative flushing technology (with TwistFlush)                                                                                                                                    | No                                                                          |
| Flush volume I                                                                                                                                                                      | 3 / 4,5 l                                                                   |
| Wall-mounted - floor-standing                                                                                                                                                       | wall-mounted                                                                |
| 5                                                                                                                                                                                   |                                                                             |
| Material                                                                                                                                                                            | Sanitary ceramics                                                           |
|                                                                                                                                                                                     | Sanitary ceramics<br>glossy                                                 |
| Material                                                                                                                                                                            |                                                                             |
| Material<br>surface                                                                                                                                                                 | glossy                                                                      |
| Material<br>surface<br>Colour name                                                                                                                                                  | glossy<br>White Alpin                                                       |
| Material<br>surface<br>Colour name<br>Shape                                                                                                                                         | glossy<br>White Alpin<br>Oval                                               |
| Material<br>surface<br>Colour name<br>Shape<br>Colour designation<br>Antibacterial surface (with                                                                                    | glossy<br>White Alpin<br>Oval<br>White Alpin                                |
| Material<br>surface<br>Colour name<br>Shape<br>Colour designation<br>Antibacterial surface (with<br>AntiBac)<br>Easy surface cleaning                                               | glossy<br>White Alpin<br>Oval<br>White Alpin<br>No                          |
| Material<br>surface<br>Colour name<br>Shape<br>Colour designation<br>Antibacterial surface (with<br>AntiBac)<br>Easy surface cleaning<br>(CeramicPlus)                              | glossy<br>White Alpin<br>Oval<br>White Alpin<br>No                          |
| Material<br>surface<br>Colour name<br>Shape<br>Colour designation<br>Antibacterial surface (with<br>AntiBac)<br>Easy surface cleaning<br>(CeramicPlus)<br>Rimless (mit DirectFlush) | glossy<br>White Alpin<br>Oval<br>White Alpin<br>No<br>No                    |