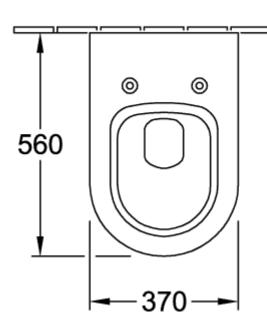

## TECHNICAL DRAWINGS

## PRODUCT INFORMATION

| Article title                                                                                                                                                                       | Villeroy & Boch Subway 2.0<br>Washdown toilet, wall-mounted,<br>White Alpin |
|-------------------------------------------------------------------------------------------------------------------------------------------------------------------------------------|-----------------------------------------------------------------------------|
| Article number                                                                                                                                                                      | 56001001                                                                    |
| Assembly / Assembly type                                                                                                                                                            | wall-mounted                                                                |
| Scope of delivery                                                                                                                                                                   | 1 x washdown toilet , 1 x fastening set                                     |
| Depth in mm                                                                                                                                                                         | 565                                                                         |
| Width in mm                                                                                                                                                                         | 375                                                                         |
| Height in mm                                                                                                                                                                        | 360                                                                         |
| Collection                                                                                                                                                                          | Subway 2.0                                                                  |
| Suitable for                                                                                                                                                                        | Concealed cistern                                                           |
| Innovative flushing technology (with TwistFlush)                                                                                                                                    | No                                                                          |
| Flush volume I                                                                                                                                                                      | 3 / 4,5 l                                                                   |
| Wall-mounted - floor-standing                                                                                                                                                       | wall-mounted                                                                |
| 5                                                                                                                                                                                   |                                                                             |
| Material                                                                                                                                                                            | Sanitary ceramics                                                           |
|                                                                                                                                                                                     | Sanitary ceramics<br>glossy                                                 |
| Material                                                                                                                                                                            |                                                                             |
| Material<br>surface                                                                                                                                                                 | glossy                                                                      |
| Material<br>surface<br>Colour name                                                                                                                                                  | glossy<br>White Alpin                                                       |
| Material<br>surface<br>Colour name<br>Shape                                                                                                                                         | glossy<br>White Alpin<br>Oval                                               |
| Material<br>surface<br>Colour name<br>Shape<br>Colour designation<br>Antibacterial surface (with                                                                                    | glossy<br>White Alpin<br>Oval<br>White Alpin                                |
| Material<br>surface<br>Colour name<br>Shape<br>Colour designation<br>Antibacterial surface (with<br>AntiBac)<br>Easy surface cleaning                                               | glossy<br>White Alpin<br>Oval<br>White Alpin<br>No                          |
| Material<br>surface<br>Colour name<br>Shape<br>Colour designation<br>Antibacterial surface (with<br>AntiBac)<br>Easy surface cleaning<br>(CeramicPlus)                              | glossy<br>White Alpin<br>Oval<br>White Alpin<br>No                          |
| Material<br>surface<br>Colour name<br>Shape<br>Colour designation<br>Antibacterial surface (with<br>AntiBac)<br>Easy surface cleaning<br>(CeramicPlus)<br>Rimless (mit DirectFlush) | glossy<br>White Alpin<br>Oval<br>White Alpin<br>No<br>No                    |