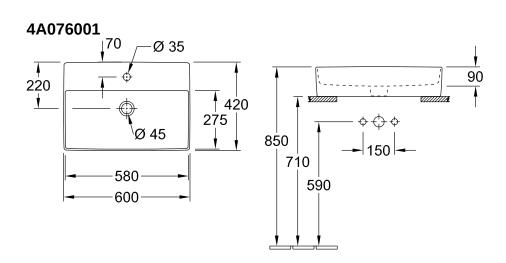

## TECHNICAL DRAWINGS

## PRODUCT INFORMATION

| Article title                           | Villeroy & Boch Memento 2.0<br>Surface-mounted washbasin, 600 x<br>420 x 140 mm, White Alpin, with<br>overflow |
|-----------------------------------------|----------------------------------------------------------------------------------------------------------------|
| Article number                          | 4A076001                                                                                                       |
| Assembly / Assembly type                | Surface-mounted                                                                                                |
| Assembly instructions                   | Recommendation: to be installed<br>with a gap of at least 50 mm<br>between the washbasin and the<br>wall       |
| Scope of delivery                       | $1\ x$ surface-mounted washbasin , $1\ x$ fastening set $1\ x$ cut-out template                                |
| Depth in mm                             | 420                                                                                                            |
| Width in mm                             | 600                                                                                                            |
| Height in mm                            | 140                                                                                                            |
| Interior depth                          | 90                                                                                                             |
| Collection                              | Memento 2.0                                                                                                    |
| Suitable for                            | 3-hole mixer, Matching<br>Villeroy&Boch furniture                                                              |
| Material                                | TitanCeram                                                                                                     |
| surface                                 | glossy                                                                                                         |
| Colour name                             | White Alpin                                                                                                    |
| With overflow                           | Yes                                                                                                            |
| Shape                                   | Rectangle                                                                                                      |
| Colour designation                      | White Alpin                                                                                                    |
| Antibacterial surface (with<br>AntiBac) | No                                                                                                             |
| Easy surface cleaning (CeramicPlus)     | No                                                                                                             |
| Number of tap holes punched through     | 1                                                                                                              |
| Number of tap holes pre-drilled         | 2                                                                                                              |
| Underside of washbasin                  | unpolished                                                                                                     |
| Number of bowls                         | 1                                                                                                              |