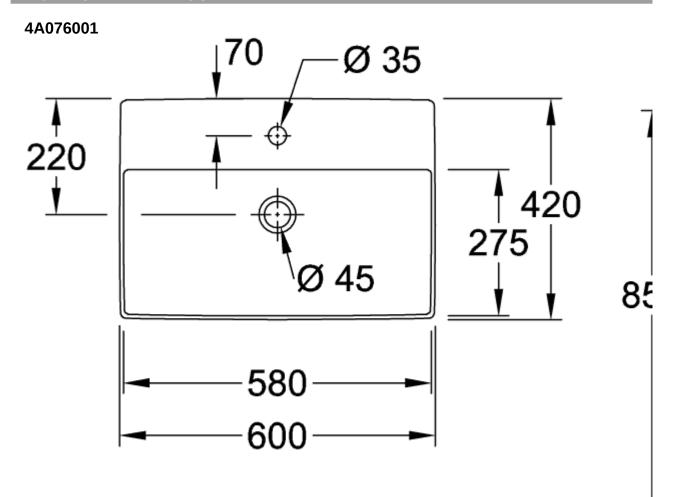

## TECHNICAL DRAWINGS

## PRODUCT INFORMATION

| Article title                           | Villeroy & Boch Memento 2.0<br>Surface-mounted washbasin, 600 x<br>420 x 140 mm, White Alpin, with<br>overflow |
|-----------------------------------------|----------------------------------------------------------------------------------------------------------------|
| Article number                          | 4A076001                                                                                                       |
| Assembly / Assembly type                | Surface-mounted                                                                                                |
| Assembly instructions                   | Recommendation: to be installed<br>with a gap of at least 50 mm<br>between the washbasin and the<br>wall       |
| Scope of delivery                       | $1\ x$ surface-mounted washbasin , $1\ x$ fastening set $1\ x$ cut-out template                                |
| Depth in mm                             | 420                                                                                                            |
| Width in mm                             | 600                                                                                                            |
| Height in mm                            | 140                                                                                                            |
| Interior depth                          | 90                                                                                                             |
| Collection                              | Memento 2.0                                                                                                    |
| Suitable for                            | 3-hole mixer, Matching<br>Villeroy&Boch furniture                                                              |
| Material                                | TitanCeram                                                                                                     |
| surface                                 | glossy                                                                                                         |
| Colour name                             | White Alpin                                                                                                    |
| With overflow                           | Yes                                                                                                            |
| Shape                                   | Rectangle                                                                                                      |
| Colour designation                      | White Alpin                                                                                                    |
| Antibacterial surface (with<br>AntiBac) | No                                                                                                             |
| Easy surface cleaning (CeramicPlus)     | No                                                                                                             |
| Number of tap holes punched through     | 1                                                                                                              |
| Number of tap holes pre-drilled         | 2                                                                                                              |
| Underside of washbasin                  | unpolished                                                                                                     |
| Number of bowls                         | 1                                                                                                              |