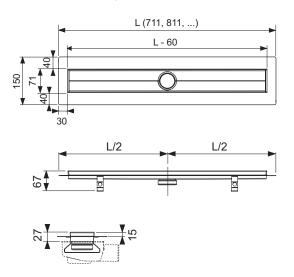

# TECE data sheet

Status as of 28.11.2022

TECEdrainline shower channel, straight, with Seal System sealing tape

Article number: 600900

Nominal length: 900 mm Total length L: 911 mm Visible dim. after installation: 851 mm Width in unfinished state: 150 mm Visible width after installation: 71 mm DU 1: 1 pc. DU 2: 40 pc.

#### **Dimensional drawings:**