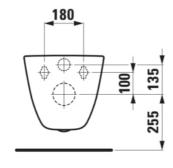

#### LAUFEN PRO

Combipack wall-hung WC 'rimless' 820966, washdown, without flushing rim, with seat and cover, with lowering system

DIMENSIONS

Length 530 mm
Width 360 mm
Height 345 mm

COLOUR AND FINISH

000 White

#### TECHNICAL DRAWINGS