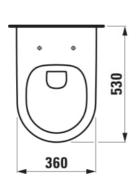

#### LAUFEN PRO

Combipack wall-hung WC 'rimless' 820966, washdown, without flushing rim, with seat and cover, with lowering system

DIMENSIONS

Length 530 mm
Width 360 mm
Height 345 mm

COLOUR AND FINISH

000 White

#### TECHNICAL DRAWINGS