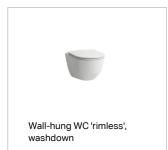

#### LAUFEN PRO

Combipack wall-hung WC 'rimless' 820966, washdown, without flushing rim, with seat and cover, with lowering system

DIMENSIONS

Length 530 mm
Width 360 mm
Height 345 mm

COLOUR AND FINISH

000 White

OPTIONS

000 - standard option

Flushing system: Washdown

Installation type: Wall-hung

Net weight (kg): 23

Outlet type : Horizontal

Rim type : Rimless

Roca Rimless®

Seat and cover included

Shape: Round

Style: Neutral

Water Inlet System : Back Inlet