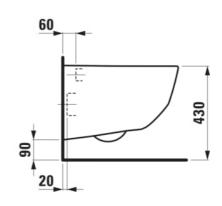

#### LAUFEN PRO

Combipack wall-hung WC 'rimless' 820966, washdown, without flushing rim, with seat and cover, with lowering system

DIMENSIONS

Length 530 mm
Width 360 mm
Height 345 mm

COLOUR AND FINISH

000 White

#### TECHNICAL DRAWINGS