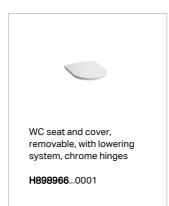

## LAUFEN



#### LAUFEN PRO

Combipack wall-hung WC 'rimless' 820966, washdown, without flushing rim, with seat and cover, with lowering system

DIMENSIONS

Length 530 mm
Width 360 mm
Height 345 mm

COLOUR AND FINISH

000 White

OPTIONS

000 - standard option

Flushing system: Washdown

Installation type: Wall-hung

Net weight (kg): 23

Outlet type : Horizontal

Rim type : Rimless

Roca Rimless®

Seat and cover included

Shape: Round

Style: Neutral

Water Inlet System : Back Inlet

#### TECHNICAL DRAWINGS









### INCLUDES



**H820966**...0001



# LAUFEN

### **LAUFEN PRO**

LAUFEN pro is a comprehensive bathroom range, which offers the ideal solution for every spatial situation and requirement and also reflects the building values of the current generation. Industrial design is the modern answer to the once revolutionary idea that everyone has a right to enjoy beautiful forms. Good design is now no longer a right reserved for the most affluent customers. Modern methods of industrial production and designers such as Peter Wirz of Vetica, who put optimum manufacturing feasibility at the forefront of their creative processes, make such sanitary ware ranges as LAUFEN pro possible. This does not just benefit the designer, more importantly, it also benefits the customer.