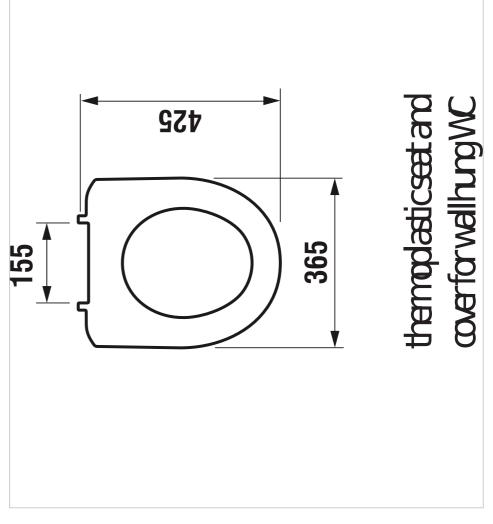

#### **Technical drawings**

The popularity of the Lyra series is conditioned not only by the constantly low price. We offer a seat with a Lyra Plus lid made of thermoplastic with salary handles for wall-hung toilets of the same series. We provide a 2-year warranty on the thermoplastic seat.