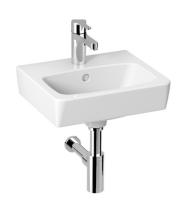

# Lyra Plus

A glimpse of traditional small washbasin, this one from Lyra Plus series remains synonymous to harmonic shapes and classic lines. The 400 mm wide Lyra Plus washbasin is deep enough and is a practical and elegant solution for small bathrooms or separate toilets. We recommend installing it with the siphon Mio 5/4"-32 mm (H374710), the Rio siphon (H894249) or the practical Lyra Plus single-door vanity unit, which offer a storage place inside the furniture. The washbasin is nicely complemented by the faucets of the series of the same name. We provide an extended warranty of 10 years for JIKA ceramic products.

### Small Washbasin

Bowl position: Central Installation type: Wall-hung Material: Vitreous china Number of fixing points: 2 Overflow type: Standard Shape: Square