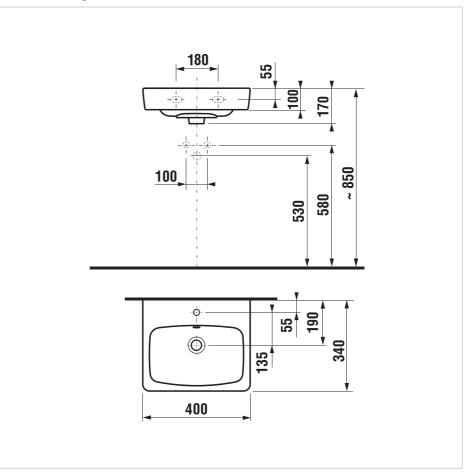

#### **Technical drawings**

#### Dimensions

Length: 400 mm. Width: 340 mm. Height: 170 mm.