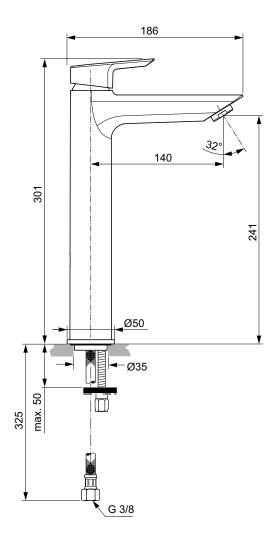

Material: Chrome plated brass

Designer: Studio Levien

Height (mm): 301
Width (mm): 50
Depth (mm): 186
Shape: Curved