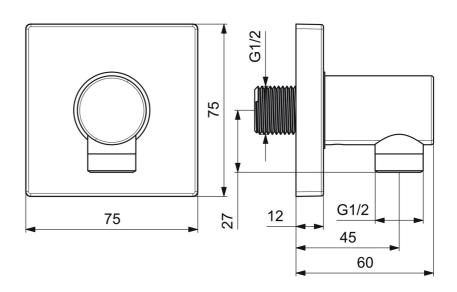

## **Technical properties**

DN-size (nominal dimension)

Hot water supply Working pressure

Connection size

Backflow prevention (EN1717)

DN15

max. +80°C

0.5-10 bar

G1/2

EB