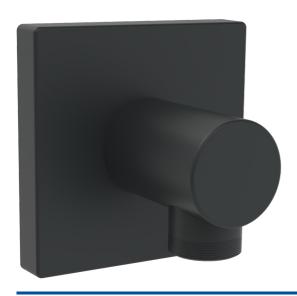

# 5118017033 HANSA - Wall coupling for shower hose, G1/2

EAN: 4057304015663 static.hansa.com/5118017033

- Shower solutions
- Accessories
- Wall mounted
- Matt black

- Wall connection elbow
- Non-return valve(s)
- Square rosette
- protected against back-flow in domestic use (according to DIN EN 1717)