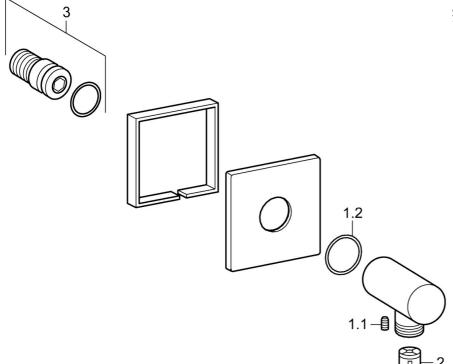

# **Spare parts**

## SP5118017033

|     | Name               | Code     |
|-----|--------------------|----------|
| 1.1 | Screw, M5x6, SW2.5 | 59912617 |
| 1.2 | O-ring, d 27x2     | 59901532 |
| 2   | Non-return valve   | 59905714 |
| 3   | Thread nipple      | 59913658 |