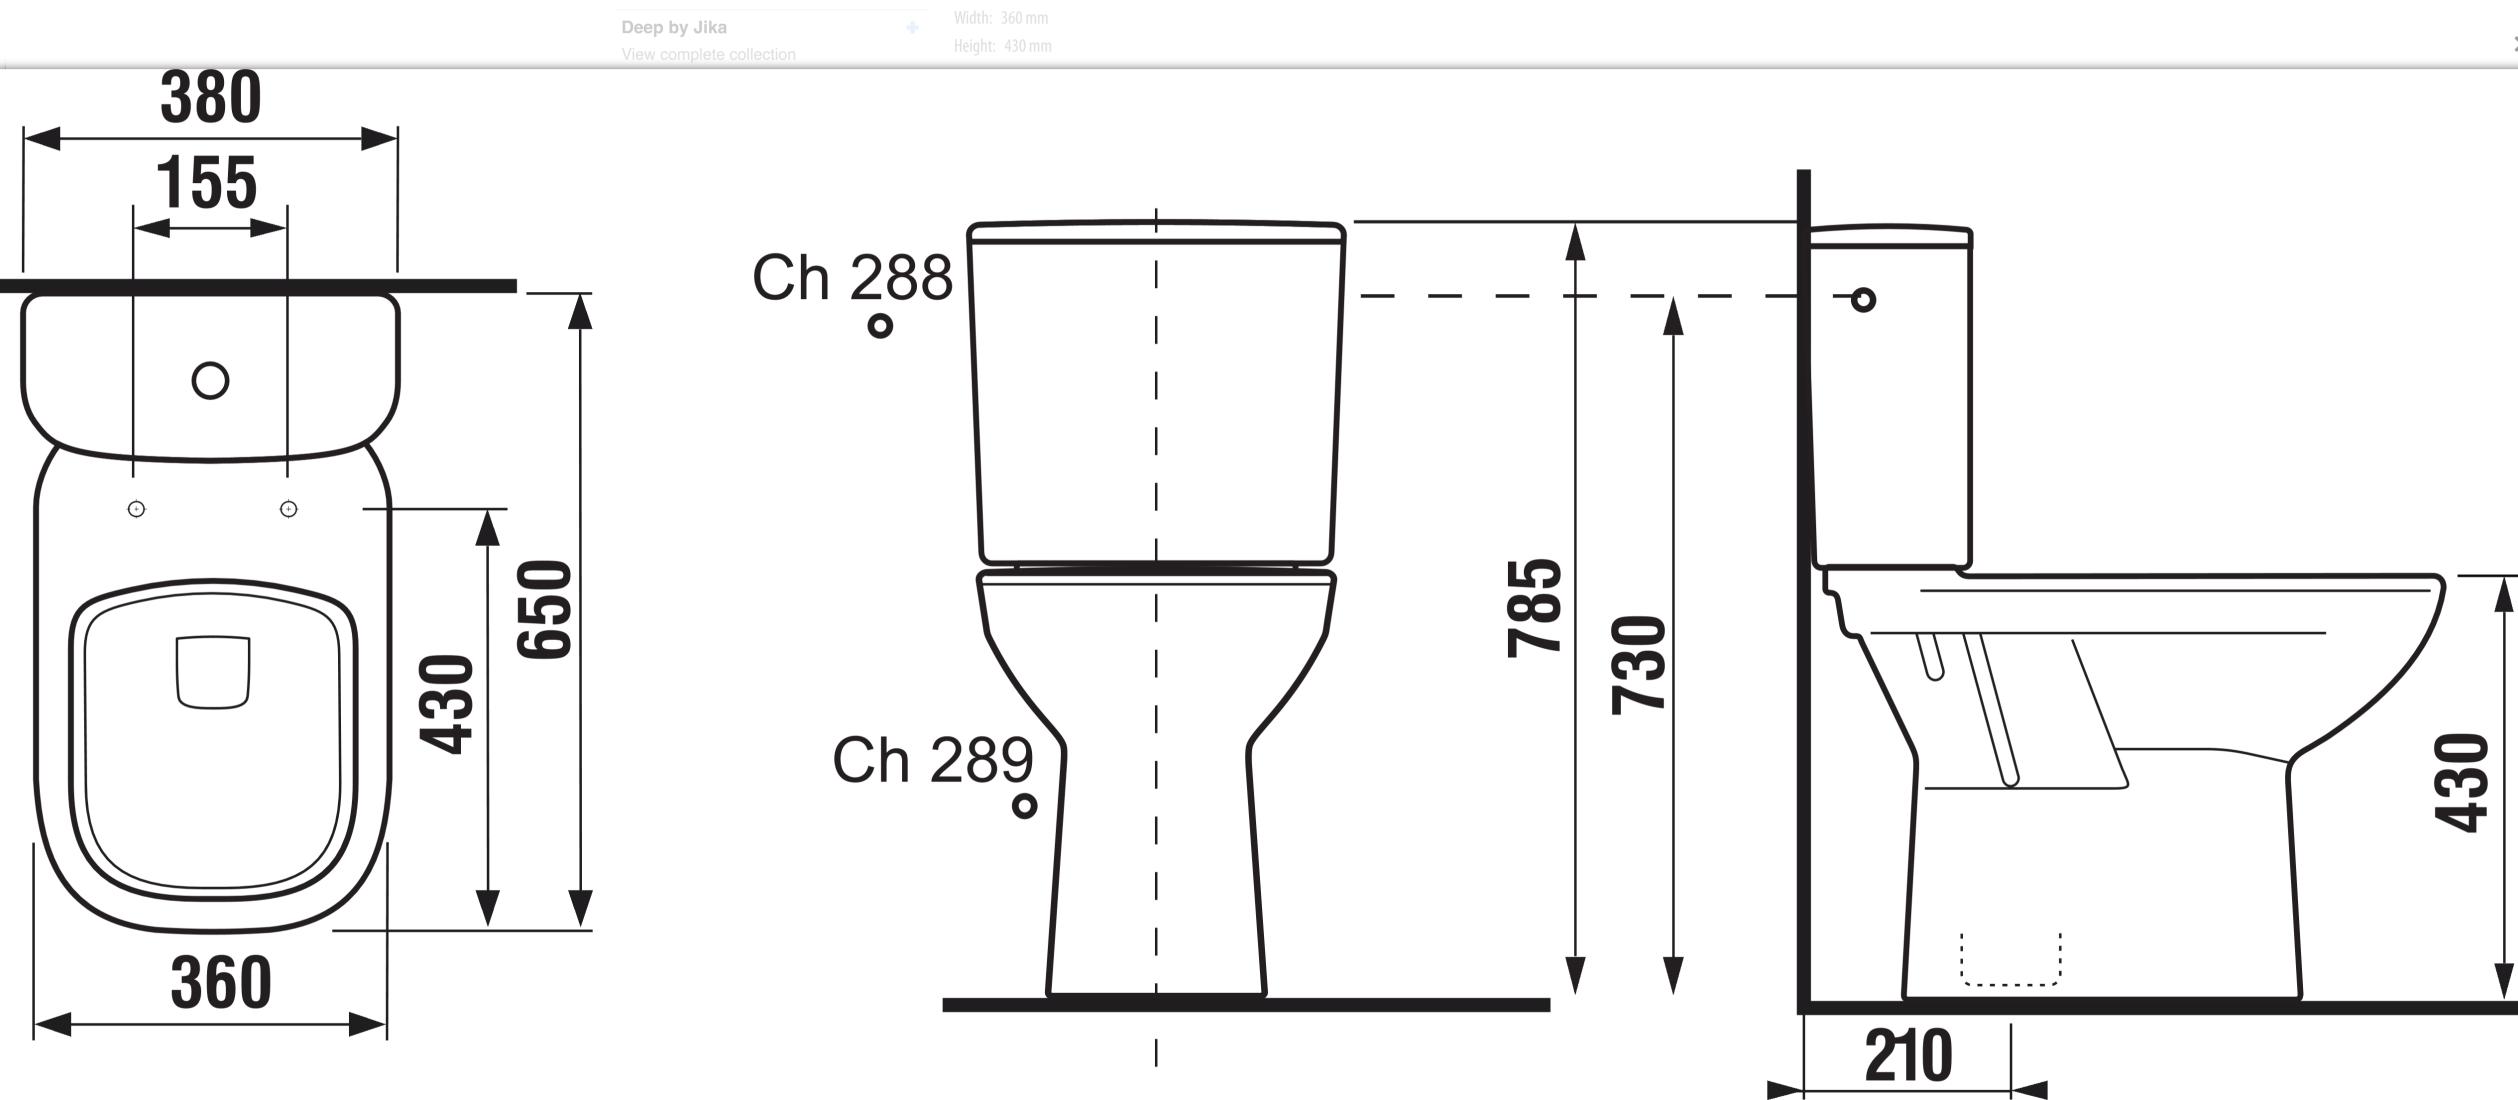

## **Dimensions:**

Length: 650 mm

Company
About us
Technology
News
Career
Our team
Press

Products
Collections
Products
Advanced search
Products
Features and Benefits
Designers
Catalogues
BIM objects

Technical drawings