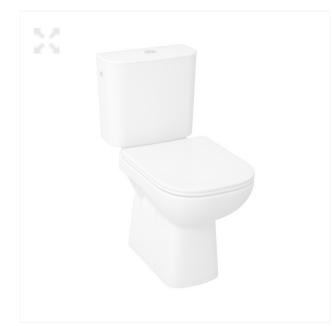

## DEEP BY JIKA H826617 FLOORSTANDING WC

Simple clean lines and softly rounded edges of the combi-toilet are typical design features of the Deep by Jika series. It will please not only with its modern shape, but also with the tightening of all elements in detail. The vertical combination toilet has a noisy flush. In addition, it saves water thanks to the Dual flush system with the option of rinsing only 3 or 4.5 liters of water. Comes with installation kit. Assembly instructions for the installation of Jika combi toilets can be found in the download documents. We provide an extended 10-year warranty for Jika ceramic products!