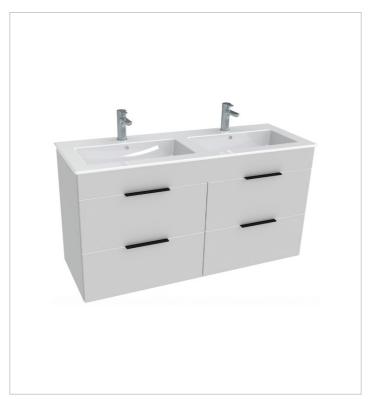

# Vanity unit, 4 drawers, incl. double washbasin 1200x430 mm

The vanity unit with 4 drawers of purely geometric shapes is offered in a convenient 1+1 PACK set together with a double washbasin Cube 1200 x 430 mm with a storage area. Cube furniture is made with a white semi-gloss, in an elegant ash wood decor or anthracite matt. Handles are always practical black colour. We provide a 2-year warranty for Cube bathroom furniture.

# Colours and options H4536621763001 White H4536621763521 Anthracite matt H4536621765141 Ash