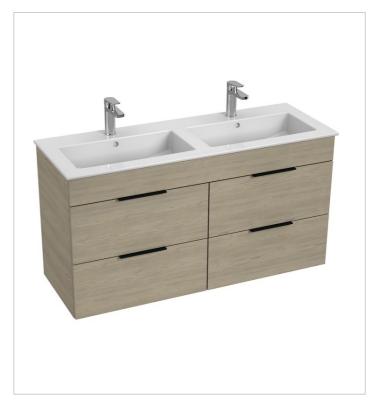

# Vanity unit, 4 drawers, incl. double washbasin 1200x430 mm

The vanity unit with 4 drawers of purely geometric shapes is offered in a convenient 1+1 PACK set together with a double washbasin Cube 1200 x 430 mm with a storage area. Cube furniture is made with a white semi-gloss, in an elegant ash wood decor or anthracite matt. Handles are always practical black colour. We provide a 2-year warranty for Cube bathroom furniture.

# Colours and options H4536621763001 White H4536621763521 Anthracite matt H4536621765141 Ash