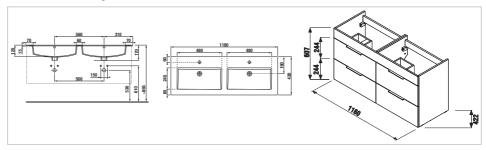

### **Dimensions**

Length: 1160 mm. Width: 422 mm. Height: 607 mm.

### **Technical drawings**

Cube H453662