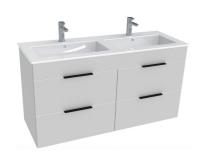

# Vanity unit, 4 drawers, incl. double washbasin 1200x430 mm

The vanity unit with 4 drawers of purely geometric shapes is offered in a convenient 1+1 PACK set together with a double washbasin Cube 1200 x 430 mm with a storage area. Cube furniture is made with a white semi-gloss, in an elegant ash wood decor or anthracite matt. Handles are always practical black colour. We provide a 2-year warranty for Cube bathroom furniture.