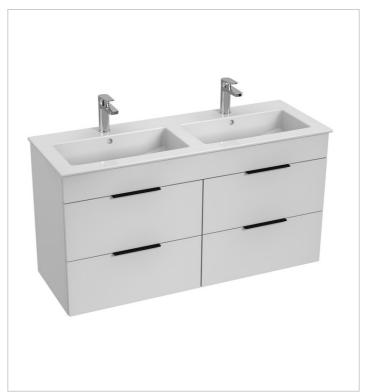

# Vanity unit, 4 drawers, incl. double washbasin 1200x430 mm

The vanity unit with 4 drawers of purely geometric shapes is offered in a convenient 1+1 PACK set together with a double washbasin Cube 1200 x 430 mm with a storage area. Cube furniture is made with a white semi-gloss, in an elegant ash wood decor or anthracite matt. Handles are always practical black colour. We provide a 2-year warranty for Cube bathroom furniture.

# Colours and options H4536621763001 White H4536621763521 Anthracite matt H4536621765141 Ash