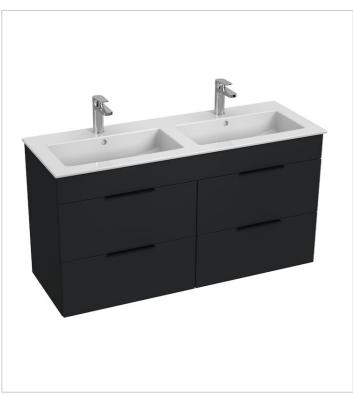

# Vanity unit, 4 drawers, incl. double washbasin 1200x430 mm

The vanity unit with 4 drawers of purely geometric shapes is offered in a convenient 1+1 PACK set together with a double washbasin Cube 1200 x 430 mm with a storage area. Cube furniture is made with a white semi-gloss, in an elegant ash wood decor or anthracite matt. Handles are always practical black colour. We provide a 2-year warranty for Cube bathroom furniture.

# Colours and options H4536621763001 White H4536621763521 Anthracite matt H4536621765141 Ash